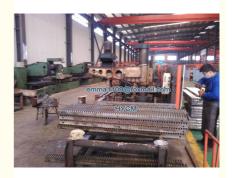

#### **Specification**

Model NO.: M1-M12

Certificate of Quality: ISO9000:2008

Material: c45

Accuracy class: DIN 7e25 Heat treatment: Normalizing

Tooth: Straight

Surface treatment:Four sides polished Tooth processing: Straight tooth (over the top)

Pressure angle: 20° Origin: China Shape: Rack Gear