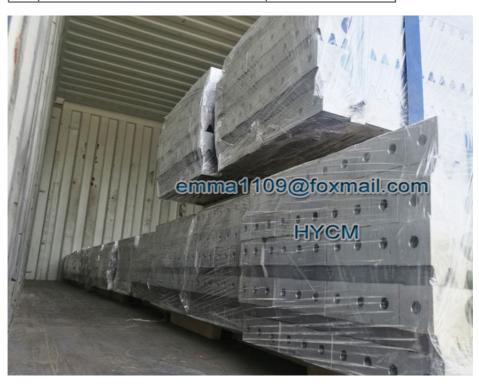

# SC Construction Hoist Spare Parts 40\*40\*1508mm for ALIMAK Elevators

# **Product Specification**

• Condition: 100% New

• Application: SC Construction Hoist Spare Parts

Size: 40\*40\*1508mmFor: ALIMAK Elevators