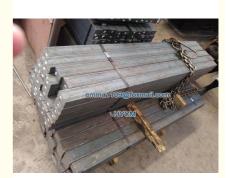

# SC Construction Hoist Spare Parts 40\*40\*1508mm for ALIMAK Elevators

# **Product Specification**

• Condition: 100% New

• Application: SC Construction Hoist Spare Parts

Size: 40\*40\*1508mmFor: ALIMAK Elevators