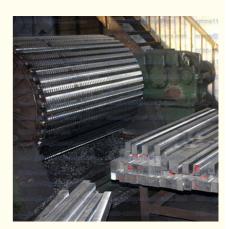

# **Gear Racks For SC Construction Building Hoist Spare Parts Mast Sections**

# **Product Specification**

• Condition: 100% New

Application: SC Construction Building Hoist

Type: Steel StructureLong: 1508mm

#### Specification

Model NO.: M1-M12

Certificate of Quality: ISO9000:2008

Material: c45

Accuracy class: DIN 7e25 Heat treatment: Normalizing

Tooth: Straight

Surface treatment:Four sides polished Tooth processing: Straight tooth (over the top)

Pressure angle: 20° Origin: China Shape: Rack Gear