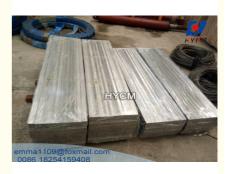

# **Gear Racks For SC Construction Building Hoist Spare Parts Mast Sections**

# **Product Specification**

• Condition: 100% New

Application: SC Construction Building Hoist

Type: Steel StructureLong: 1508mm

#### Specification

Model NO.: M1-M12

Certificate of Quality: ISO9000:2008

Material: c45

Accuracy class: DIN 7e25 Heat treatment: Normalizing

Tooth: Straight

Surface treatment:Four sides polished Tooth processing: Straight tooth (over the top)

Pressure angle: 20° Origin: China Shape: Rack Gear