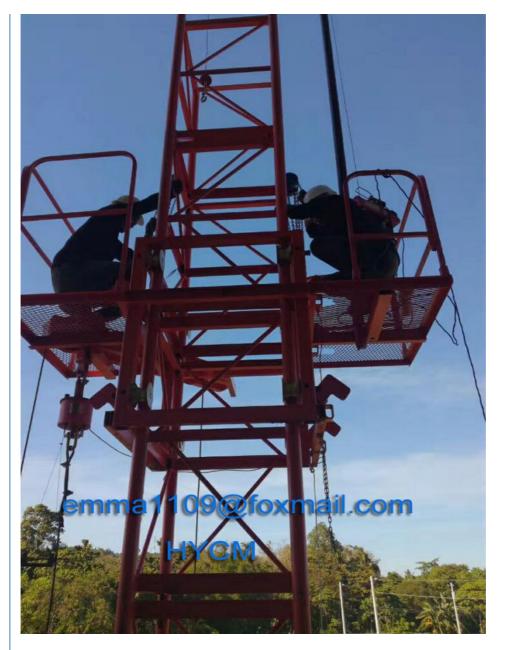

#### **SC Construction Man and Material Elevator**

----- Rack and pinion elevator, special for the lifting work of construction Man and Material, 1000kg to 4000kg capacity, Passenger and Material, up to 200m.