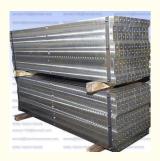

# **Gear Racks For SC Construction Building Hoist Spare Parts Mast Sections**

# **Product Specification**

• Condition: 100% New

Application: SC Construction Building Hoist

Type: Steel StructureLong: 1508mm

#### Specification

Model NO.: M1-M12

Certificate of Quality: ISO9000:2008

Material: c45

Accuracy class: DIN 7e25 Heat treatment: Normalizing

Tooth: Straight

Surface treatment:Four sides polished Tooth processing: Straight tooth (over the top)

Pressure angle: 20° Origin: China Shape: Rack Gear