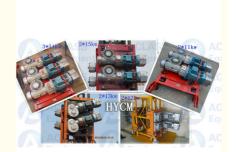

#### 3\*11KW Motor Mechanisms for Building Hoist Spare Parts with 1:16 Gear Box

| Characteristic  | Model     | IRated i nadind | Lifting<br>Speed | Motor Power |
|-----------------|-----------|-----------------|------------------|-------------|
|                 | SC200/200 | 2×2000kg        | 33m/min          | 2×(3×11kw)  |
| II JOHNIE CANIN | SC150/150 | 2×1500kg        | 33m/min          | 2×(2×15kw)  |
|                 | SC100/100 | 2×1000kg        | 33m/min          | 2×(2×11kw)  |
|                 | SC200     | 2000kg          | 33m/min          | 3×11kw      |
| ISINGIE CADIN   | SC150     | 1500kg          | 33m/min          | 2×15kw      |
|                 | SC100     | 1000kg          | 33m/min          | 2×11kw      |

#### Construction hoist parts including

Gear Rack, Safety device, Motor, Driving device, Gear box, Gearbox Coupling, Gear, Brake sheet, Windlass machine, Hoist mechanism, Limit switch, Rollers, Overload indicator and sensor etc.