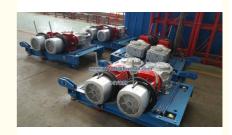

# 3\*11KW Motor Mechanisms for Building Hoist Spare Parts with 1:16 Gear Box

#### Construction hoist parts including

Gear Rack, Safety device, Motor, Driving device, Gear box, Gearbox Coupling, Gear, Brake sheet, Windlass machine, Hoist mechanism, Limit switch, Rollers, Overload indicator and sensor etc.

#### All kinds of hoist spare parts:

Driving device With 2-motors / 3-motors

Motor 11kw, 14.5kw, 18kw

Motor spare parts Braking system; brake sheet, motor adjustor, electromagnet, motor fan

Safety device 30KN, 40KN, 50KN, 60KN