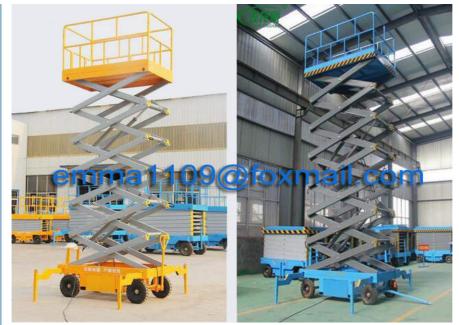

SS Building Material Lift / Hoist ----- Wire rope lift, special material lifting work in construction site, 1000kg to 2000kg capacity, no passenger, up to 60m.

**SJY Scissor Lift** 

**Gantry Crane** 

**Small Jib Crane** 