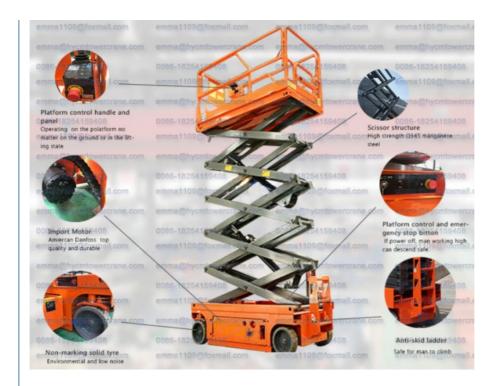

The scissor lift takes storage battery as the power source, and makes low noise and no emission when working, wide indoor use such as workshops, warehouses, hotels, etc.

**F: Flexible** The steering wheel can make a 90°turn in site, can run in both high and low speeds, and can used in small space. The small solid rubber wheels moves slightly, and it has no any damage to the floor.

**G:** Scissor structure and maintenance bar The stress of load capacity and structure are dispersed on each scissor structure by the ingenious design, which will extend the use life of the machine.

H: Large working space The platform can extend 900mm on one side, which can enlarge the working space.

I: Swing-out tray The trays in both sides of the chassis can be swung out, convenient for maintenance, inspection and replacement.

## Safety protection

- 1. Explosion-proof valves: protect hydraulic pipe, anti-hydraulic pipe rupture
- 2. Spillover valve: It can prevent high pressure when the machine moves up. Adjust the pressure.
- 3. Emergency decline valve: it can go down when you meet an emergency.