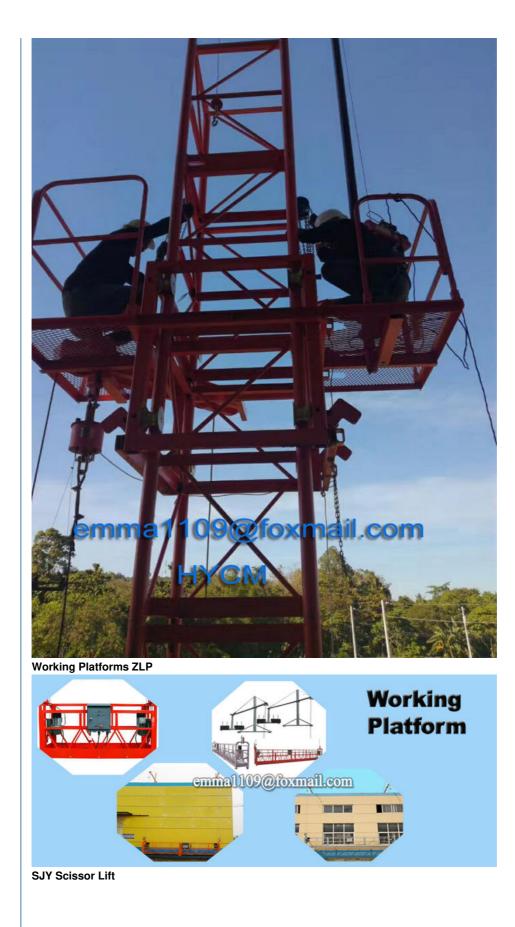

| Specifications For ZLP Suspended Platform |                                   |                                 |                                 |  |
|-------------------------------------------|-----------------------------------|---------------------------------|---------------------------------|--|
|                                           | ZLP500                            |                                 | ZLP800                          |  |
| Rated Load                                | 500kg                             | 630kg                           | 800kg                           |  |
| Lifting speed                             | 9.3m/min                          | 9.3m/min                        | 9.3m/min                        |  |
| Lifting height                            | 100m                              | 100m                            | 100m                            |  |
| Hoist                                     | LTD5.0                            | LTD6.3                          | LTD8.0                          |  |
| Voltage-3 Phase                           | 380V(415V/220V)                   | 380V(415V/220V)                 | 380V(415V/220V)                 |  |
| Frequency                                 | 50Hz/60Hz                         | 50Hz/60Hz                       | 50Hz/60Hz                       |  |
| Motor Power                               | 1.5kwx2                           | 1.5kwx2                         | 1.8kwx2                         |  |
| Safety Lock                               | LSG30                             | LSG30                           | LSG30                           |  |
| Electric Control<br>Cabinet<br>Components | Schneider or CHNT                 | Schneider or CHNT               | Schneider or CHNT               |  |
| Platform Size<br>(LxWxH)                  | (2.5+2.5)x0.69x1.42m              | (2+2+2)x0.69x1.42m              | (2.5+2.5+2.5)x0.69x1.4<br>5m    |  |
| Steel Wire Rope                           | 4pcsx100m<br>4x31SW+FC<br>D=8.3mm |                                 | 4pcsx100m<br>4x31SW+FC D=8.6mm  |  |
| Special Cable                             | (3x2.0+2x1.0mm2)<br>100m          | (3x2.0+2x1.0mm2)<br>100m        | (3x2.5+2x1.5mm2)<br>100m        |  |
| Suspended Jibs                            | 340kg                             | 340kg                           | 340kg                           |  |
|                                           | 410kg(Steel)<br>290kg(Aluminum)   | 480kg(Steel)<br>340kg(Aluminum) | 530kg(Steel)<br>380kg(Aluminum) |  |
| Counter Weight                            | 750kg                             | 100kg                           | 1000kg                          |  |
| Qty of 20"<br>Container                   | 10 sets                           | 9sets                           | 8sets                           |  |