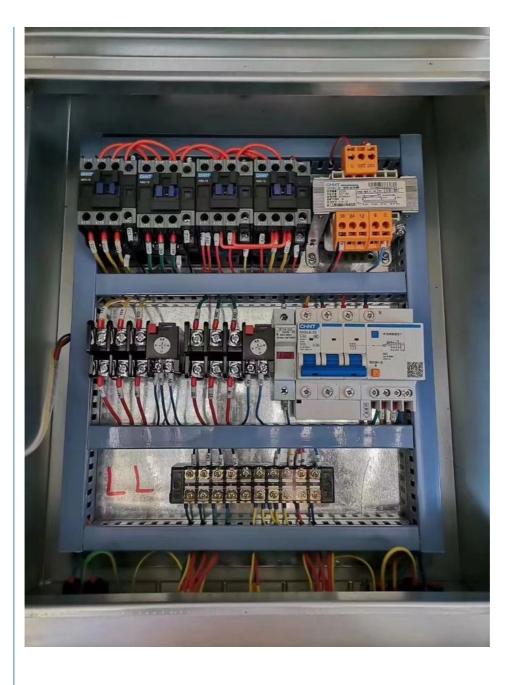

# Electric Cabin of ZLP Suspended Platform Spare Parts with ZHENGTAI CHINT Contactors

#### Electric Cabin of ZLP Suspended Platform Spare Parts with ZHENGTAI CHINT Contactors

#### Specification

| Product Name                            | Control Box              |  |
|-----------------------------------------|--------------------------|--|
| Rated Voltage                           | 220v/380v/400v/415v/440V |  |
| Rated Frequency                         | 50Hz                     |  |
| Rated Current                           | 32A                      |  |
| Allowable Value of Electrical Clearance | ≥10mm                    |  |
| Rated Diversity Factor                  | 0.8                      |  |
| Outer Shell Material                    | metal                    |  |
| Max Weight                              | 120kg                    |  |
| MOQ                                     | 1set                     |  |