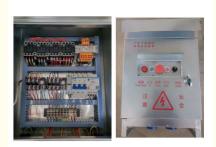

# Electric Cabin of ZLP Suspended Platform Spare Parts with ZHENGTAI CHINT Contactors

#### Electric Cabin of ZLP Suspended Platform Spare Parts with ZHENGTAI CHINT Contactors

#### Specification

| Product Name                            | Control Box              |  |
|-----------------------------------------|--------------------------|--|
| Rated Voltage                           | 220v/380v/400v/415v/440V |  |
| Rated Frequency                         | 50Hz                     |  |
| Rated Current                           | 32A                      |  |
| Allowable Value of Electrical Clearance | ≥10mm                    |  |
| Rated Diversity Factor                  | 0.8                      |  |
| Outer Shell Material                    | metal                    |  |
| Max Weight                              | 120kg                    |  |
| MOQ                                     | 1set                     |  |