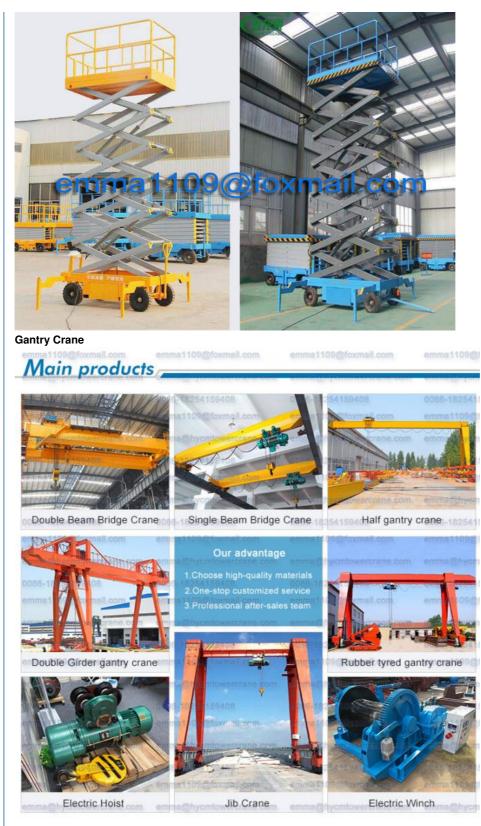

|  |



#### More products available: Construction Machinery **Tower Cranes**

---- QTZ Topkit/Hammer Head Tower Cranes: Working jib from 30-75m and max.load from 4-25t.

---- PT Topless/Flat Top Tower Cranes: Working jib from 30-80m and max.load from 4-32t. ---D Luffing Tower Crane: Working jib from 25-60m and max.load from 3-25t.

---QD Derrick Crane: load from 3t to 25t for disassemble inner climbing tower cranes.

#### SC Construction Man and Material Elevator

----- Rack and pinion elevator, special for the lifting work of construction Man and Material, 1000kg to 4000kg capacity, Passenger and Material, up to 200m. .

### SS Building Material Lift / Hoist

----- Wire rope lift, special material lifting work in construction site, 1000kg to 2000kg capacity, no passenger, up to 60m.





Small Jib Crane



No.218-1,Building 8, Comprehensive Building, Zone 8, Dongshan Garden, Shuangshan Street, Zhangqiu District, Jinan City, Shandong Province, China