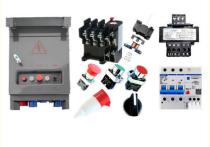

# Electric Cabin of ZLP Suspended Platform Spare Parts with ZHENGTAI CHINT Contactors

#### Electric Cabin of ZLP Suspended Platform Spare Parts with ZHENGTAI CHINT Contactors

#### Specification

| Product Name                            | Control Box              |  |
|-----------------------------------------|--------------------------|--|
| Rated Voltage                           | 220v/380v/400v/415v/440V |  |
| Rated Frequency                         | 50Hz                     |  |
| Rated Current                           | 32A                      |  |
| Allowable Value of Electrical Clearance | ≥10mm                    |  |
| Rated Diversity Factor                  | 0.8                      |  |
| Outer Shell Material                    | metal                    |  |
| Max Weight                              | 120kg                    |  |
| MOQ                                     | 1set                     |  |