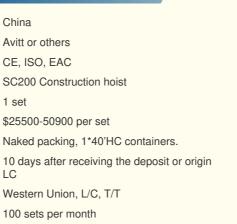

#### SC200 Building Hoist for 2 Ton In Single Cabin for 60 meters with inverter

#### Description

1. Construction Hoist is also called as Man-Lift, Temporary elevator, Builder hoist, Passenger hoist or Construction elevator.

2. This type of hoist is commonly used on large scale construction projects, such as high-rise buildings or major hospitals.

#### Specification

| Model                            | SC200                                     |
|----------------------------------|-------------------------------------------|
| Payload capacity                 | Up to 2000 kg                             |
| Speed m/min                      | 0-36 or others                            |
| Max. lifting height              | 150 m (Increased lifting height on        |
|                                  | request.)                                 |
| Cage width (internal)            | 1.3 m & 1.5 m                             |
| Cage length (internal)           | 3 m                                       |
| Cage height (internal)           | 2.2 m                                     |
| Motor control                    | Directly driven without inverter          |
| Motor power                      | 2 x 13 kw                                 |
| Power supply range               | 380V, 50Hz or 60 Hz, 3 phase              |
| Type of mast                     | 650mm, Tubular steel with integrated rack |
| Length mast section              | 1.508 m                                   |
| Weight mast section with 1 racks | 127 kg                                    |