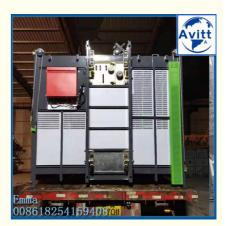

#### SC200 Building Hoist for 2 Ton In Single Cabin for 60 meters with inverter

#### Description

1. Construction Hoist is also called as Man-Lift, Temporary elevator, Builder hoist, Passenger hoist or Construction elevator.

2. This type of hoist is commonly used on large scale construction projects, such as high-rise buildings or major hospitals.

#### Specification

| Model                            | SC200                                     |
|----------------------------------|-------------------------------------------|
| Payload capacity                 | Up to 2000 kg                             |
| Speed m/min                      | 0-36 or others                            |
| Max. lifting height              | 150 m (Increased lifting height on        |
|                                  | request.)                                 |
| Cage width (internal)            | 1.3 m & 1.5 m                             |
| Cage length (internal)           | 3 m                                       |
| Cage height (internal)           | 2.2 m                                     |
| Motor control                    | Directly driven without inverter          |
| Motor power                      | 2 x 13 kw                                 |
| Power supply range               | 380V, 50Hz or 60 Hz, 3 phase              |
| Type of mast                     | 650mm, Tubular steel with integrated rack |
| Length mast section              | 1.508 m                                   |
| Weight mast section with 1 racks | 127 kg                                    |