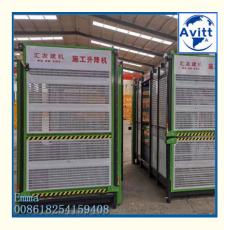

#### SC200 Building Hoist for 2 Ton In Single Cabin for 60 meters with inverter

#### Description

1. Construction Hoist is also called as Man-Lift, Temporary elevator, Builder hoist, Passenger hoist or Construction elevator.

2. This type of hoist is commonly used on large scale construction projects, such as high-rise buildings or major hospitals.

#### Specification

| Model                            | SC200                                     |
|----------------------------------|-------------------------------------------|
| Payload capacity                 | Up to 2000 kg                             |
| Speed m/min                      | 0-36 or others                            |
| Max. lifting height              | 150 m (Increased lifting height on        |
|                                  | request.)                                 |
| Cage width (internal)            | 1.3 m & 1.5 m                             |
| Cage length (internal)           | 3 m                                       |
| Cage height (internal)           | 2.2 m                                     |
| Motor control                    | Directly driven without inverter          |
| Motor power                      | 2 x 13 kw                                 |
| Power supply range               | 380V, 50Hz or 60 Hz, 3 phase              |
| Type of mast                     | 650mm, Tubular steel with integrated rack |
| Length mast section              | 1.508 m                                   |
| Weight mast section with 1 racks | 127 kg                                    |