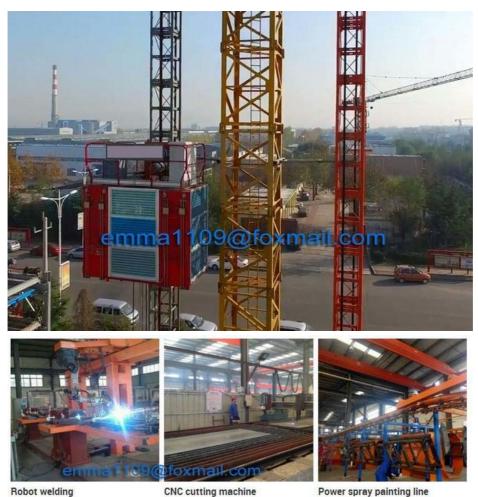

#### Pictures

for more products please visit us on hycmtowercrane.com

Mast section and wall tie use robot

**CNC** cutting machine To ensure Efficent and high quality welding to ensure welding quality and semi parts

Power spray painting line Keep all the painting high quality and good appearance.