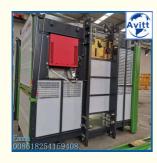

#### SC200 Building Hoist for 2 Ton In Single Cabin for 60 meters with inverter

#### Description

1. Construction Hoist is also called as Man-Lift, Temporary elevator, Builder hoist, Passenger hoist or Construction elevator.

2. This type of hoist is commonly used on large scale construction projects, such as high-rise buildings or major hospitals.

#### Specification

| Model                            | SC200                                     |
|----------------------------------|-------------------------------------------|
| Payload capacity                 | Up to 2000 kg                             |
| Speed m/min                      | 0-36 or others                            |
| Max. lifting height              | 150 m (Increased lifting height on        |
|                                  | request.)                                 |
| Cage width (internal)            | 1.3 m & 1.5 m                             |
| Cage length (internal)           | 3 m                                       |
| Cage height (internal)           | 2.2 m                                     |
| Motor control                    | Directly driven without inverter          |
| Motor power                      | 2 x 13 kw                                 |
| Power supply range               | 380V, 50Hz or 60 Hz, 3 phase              |
| Type of mast                     | 650mm, Tubular steel with integrated rack |
| Length mast section              | 1.508 m                                   |
| Weight mast section with 1 racks | 127 kg                                    |