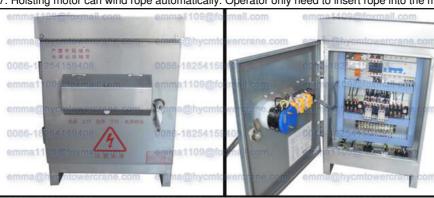

## **Features**

- 1.Our suspended working platform can be widely used parapet and complicated building in different height. And we can also supply customized platform to meet different requirements from customers.
- 2. Suspension power Working Platform is a temporary, flexible high access equipment for maintenance and construction work. distinguished from permanent access equipment. It can be disassembled conveniently.
- 3. It compared with traditional scaffolding, can save labours and time to maintain the high buildings, such as industry workshop, water tower, bridge, TV tower, big chimney, cenotaph, dam,etc.
- 4. Besides, Suspension Working Platform can be used to lift specific weight.
- 5. Suspension Working Platform is a good helper for construction and decoration of high buildings.
- 6. ZLP1000 suspended platform uses LTD10 hoisting motor. It has electromagnetic brake motor, centrifugal speed limiting device, two steep speed reducer and "a" type rope winding system.
- 7. Hoisting motor can wind rope automatically. Operator only need to insert rope into the motor.