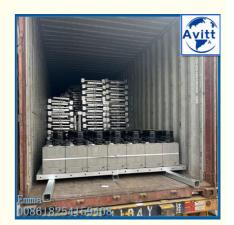

Locking Cable Angle: 3°~ 8°

Suspension Mechanism Front Beam Overhang: 1.3 ~ 1.5m ±0.26

Package: Pallet or Naked by Containers