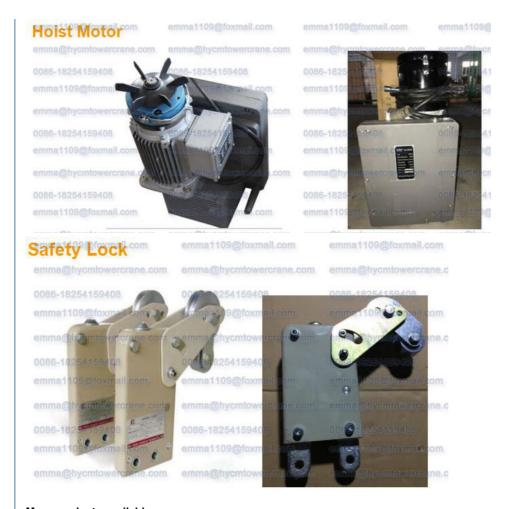

Lifting Height: 100m Cable: 95m

Max Lifting Height:300m Steel Rope: 9.1mm Hoist Power: 2.2KW\*2

Voltage:380V, 50HZ,3 Phase(standard), 440V/60HZ, 220V/60Hz or others.

Safety Lock Permission Force of Impact: 30KN

## **Features**

- 1.Our suspended working platform can be widely used parapet and complicated building in different height. And we can also supply customized platform to meet different requirements from customers.
- 2. Suspension power Working Platform is a temporary, flexible high access equipment for maintenance and construction work. distinguished from permanent access equipment. It can be disassembled conveniently.
- 3. It compared with traditional scaffolding, can save labours and time to maintain the high buildings, such as industry workshop, water tower, bridge, TV tower, big chimney, cenotaph, dam,etc.
- 4. Besides, Suspension Working Platform can be used to lift specific weight.
- 5. Suspension Working Platform is a good helper for construction and decoration of high buildings.
- 6. ZLP1000 suspended platform uses LTD10 hoisting motor. It has electromagnetic brake motor, centrifugal speed limiting device, two steep speed reducer and "a" type rope winding system.
- 7. Hoisting motor can wind rope automatically. Operator only need to insert rope into the motor.