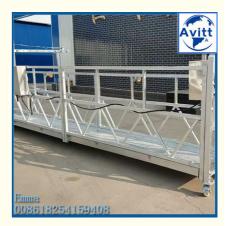

# 2.2KW ZLP1000 High Rise Electric Hoist Lifting Rope Suspended Platform For Construction

#### 2.2KW ZLP1000 High Rise Electric Hoist Lifting Rope Suspended Platform For Construction

#### Introduction:

1m, 2m, 3m, 1.5m, 2.5m to the length made. In any Combination Rated Load: 1000KG

Rated Lifting Speed: 8-10m/min Length of Platform: 7500mm or others

Surface Proceeding: Steel materials(Galvanized, Spraying) or Aluminum

#### Specification

| opcomodion .                        |                      |                                    |
|-------------------------------------|----------------------|------------------------------------|
| Model                               |                      | ZLP1000 Suspended Working Platform |
| Rated load(kg)                      |                      | 1000                               |
| Lifting speed(m/min)                |                      | 8-10                               |
| Motor power(kw)                     |                      | 2×2.2 50HZ/60HZ                    |
| Brake torque(Km)                    |                      | 15.2                               |
| Steel rope angle adjusting range(°) |                      | 3°- 8°                             |
| Distance between two steel rope(mm) |                      | ≤100                               |
| Rated stretch of front beam(mm)     |                      | 1100-1700                          |
| Suspending<br>Platform              | Locking              | Steel                              |
|                                     | Nr. of platform rack | Single rack                        |
|                                     | Nr. of platform      | 3                                  |
|                                     | L×W×H(mm)            | (2500×3)×690×1180                  |
|                                     | Weight(kg)           | 217                                |
| Suspending mechanism(kg)            |                      | 2×175 Kg                           |
| Counterweight(kg) optional          |                      | 25×40pcs                           |
| Diameter of steel rope(mm)          |                      | 9.1                                |
| Voltage(v) 3PHASES                  |                      | 220V/380V/415V (customized)        |