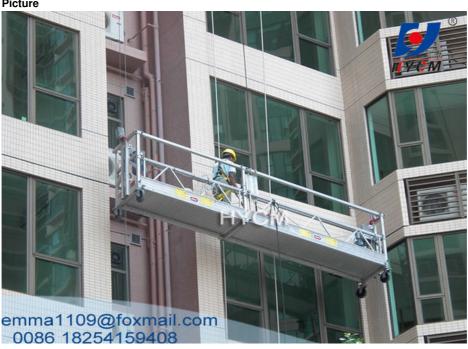

### **Picture**

#### Description

- 1. The ZLP series powered Suspended Gondola / Cradle / Stage is one new type construction machine.
- 2. It is a substitute of traditional scaffold used for exterior construction, decoration, cleaning and maintenance of high rise building, and is also ideal for applications such as the welding of seagoing ship in shipbuilding industry, cleaning of oil-based paint, installation of elevators, big-size tanks and high chimneys, construction of reservoir dams, and inspection, cleaning and repair of bridges.