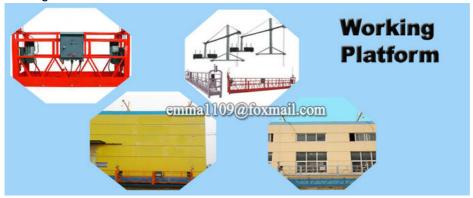

### **Picture**

#### SS Building Material Lift / Hoist

----- Wire rope lift, special material lifting work in construction site, 1000kg to 2000kg capacity, no passenger, up to 60m.

Working Platforms ZLP

**Gantry Crane** 