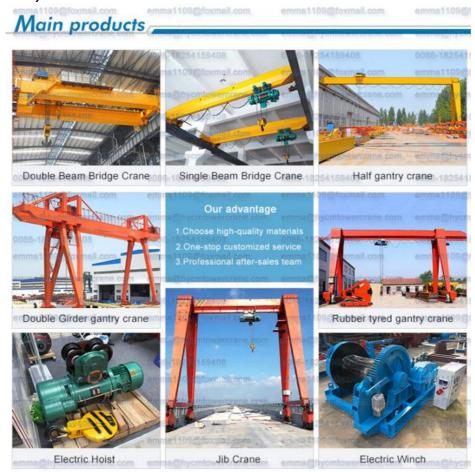

# More products available: Construction Machinery

#### **Tower Cranes**

- ---- QTZ Topkit/Hammer Head Tower Cranes: Working jib from 30-75m and max.load from 4-25t.
- ---- PT Topless/Flat Top Tower Cranes: Working jib from 30-80m and max.load from 4-32t.
- ---D Luffing Tower Crane: Working jib from 25-60m and max.load from 3-25t.
- ---QD Derrick Crane: load from 3t to 25t for disassemble inner climbing tower cranes.

#### SS Building Material Lift / Hoist

----- Wire rope lift, special material lifting work in construction site, 1000kg to 2000kg capacity, no passenger, up to 60m.

Working Platforms ZLP

**Gantry Crane** 