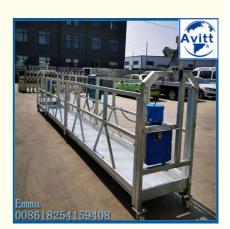

# 500kg 5m Suspended Work Platforms Power Motor Hoister Climbing Work Cradle Facade Lift

# 500KG 5m Platform Power Motor Hoister Climbing Work Cradle Facade Lift

#### Description

- 1. The ZLP series powered Suspended Gondola / Cradle / Stage is one new type construction machine.
- 2. It is a substitute of traditional scaffold used for exterior construction, decoration, cleaning and maintenance of high rise building, and is also ideal for applications such as the welding of seagoing ship in shipbuilding industry, cleaning of oil-based paint, installation of elevators, big-size tanks and high chimneys, construction of reservoir dams, and inspection, cleaning and repair of bridges.