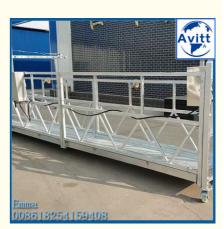

# 500kg 5m Suspended Work Platforms Power Motor Hoister Climbing Work Cradle Facade Lift

# 500KG 5m Platform Power Motor Hoister Climbing Work Cradle Facade Lift

#### Description

- 1. The ZLP series powered Suspended Gondola / Cradle / Stage is one new type construction machine.
- 2. It is a substitute of traditional scaffold used for exterior construction, decoration, cleaning and maintenance of high rise building, and is also ideal for applications such as the welding of seagoing ship in shipbuilding industry, cleaning of oil-based paint, installation of elevators, big-size tanks and high chimneys, construction of reservoir dams, and inspection, cleaning and repair of bridges.