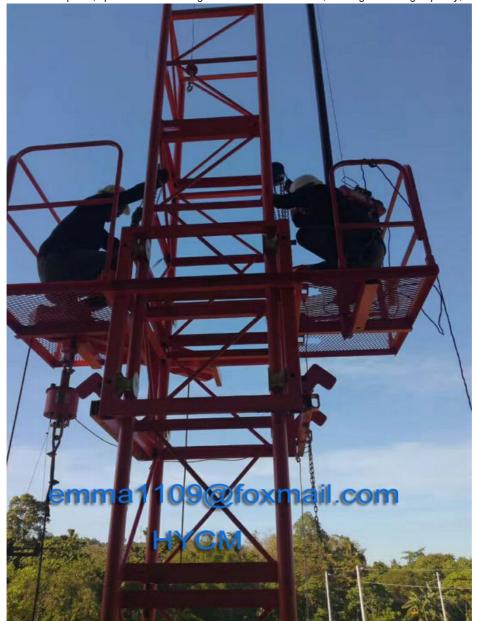

#### Description

- 1. The ZLP series powered Suspended Gondola / Cradle / Stage is one new type construction machine.
- 2. It is a substitute of traditional scaffold used for exterior construction, decoration, cleaning and maintenance of high rise building, and is also ideal for applications such as the welding of seagoing ship in shipbuilding industry, cleaning of oil-based paint, installation of elevators, big-size tanks and high chimneys, construction of reservoir dams, and inspection, cleaning and repair of bridges.

#### Specification

| - Pooling and the contract of |                                                                                                      |                                                       |
|-------------------------------------------------------------------------------------------------------------------------------------------------------------------------------------------------------------------------------------------------------------------------------------------------------------------------------------------------------------------------------------------------------------------------------------------------------------------------------------------------------------------------------------------------------------------------------------------------------------------------------------------------------------------------------------------------------------------------------------------------------------------------------------------------------------------------------------------------------------------------------------------------------------------------------------------------------------------------------------------------------------------------------------------------------------------------------------------------------------------------------------------------------------------------------------------------------------------------------------------------------------------------------------------------------------------------------------------------------------------------------------------------------------------------------------------------------------------------------------------------------------------------------------------------------------------------------------------------------------------------------------------------------------------------------------------------------------------------------------------------------------------------------------------------------------------------------------------------------------------------------------------------------------------------------------------------------------------------------------------------------------------------------------------------------------------------------------------------------------------------------|------------------------------------------------------------------------------------------------------|-------------------------------------------------------|
| Model                                                                                                                                                                                                                                                                                                                                                                                                                                                                                                                                                                                                                                                                                                                                                                                                                                                                                                                                                                                                                                                                                                                                                                                                                                                                                                                                                                                                                                                                                                                                                                                                                                                                                                                                                                                                                                                                                                                                                                                                                                                                                                                         |                                                                                                      | ZLP500                                                |
| Rated load                                                                                                                                                                                                                                                                                                                                                                                                                                                                                                                                                                                                                                                                                                                                                                                                                                                                                                                                                                                                                                                                                                                                                                                                                                                                                                                                                                                                                                                                                                                                                                                                                                                                                                                                                                                                                                                                                                                                                                                                                                                                                                                    |                                                                                                      | 500Kg                                                 |
| Lifting speed                                                                                                                                                                                                                                                                                                                                                                                                                                                                                                                                                                                                                                                                                                                                                                                                                                                                                                                                                                                                                                                                                                                                                                                                                                                                                                                                                                                                                                                                                                                                                                                                                                                                                                                                                                                                                                                                                                                                                                                                                                                                                                                 |                                                                                                      | 8-10m/min                                             |
| Platform Dimension L×W×H(mm)                                                                                                                                                                                                                                                                                                                                                                                                                                                                                                                                                                                                                                                                                                                                                                                                                                                                                                                                                                                                                                                                                                                                                                                                                                                                                                                                                                                                                                                                                                                                                                                                                                                                                                                                                                                                                                                                                                                                                                                                                                                                                                  |                                                                                                      | 5000(2+3m)×720<br>×1300                               |
| Lifting Height                                                                                                                                                                                                                                                                                                                                                                                                                                                                                                                                                                                                                                                                                                                                                                                                                                                                                                                                                                                                                                                                                                                                                                                                                                                                                                                                                                                                                                                                                                                                                                                                                                                                                                                                                                                                                                                                                                                                                                                                                                                                                                                |                                                                                                      | 100 m                                                 |
| Cable                                                                                                                                                                                                                                                                                                                                                                                                                                                                                                                                                                                                                                                                                                                                                                                                                                                                                                                                                                                                                                                                                                                                                                                                                                                                                                                                                                                                                                                                                                                                                                                                                                                                                                                                                                                                                                                                                                                                                                                                                                                                                                                         |                                                                                                      | 100 m                                                 |
| Steel rope                                                                                                                                                                                                                                                                                                                                                                                                                                                                                                                                                                                                                                                                                                                                                                                                                                                                                                                                                                                                                                                                                                                                                                                                                                                                                                                                                                                                                                                                                                                                                                                                                                                                                                                                                                                                                                                                                                                                                                                                                                                                                                                    |                                                                                                      | Ф8.3mm                                                |
| Hoist                                                                                                                                                                                                                                                                                                                                                                                                                                                                                                                                                                                                                                                                                                                                                                                                                                                                                                                                                                                                                                                                                                                                                                                                                                                                                                                                                                                                                                                                                                                                                                                                                                                                                                                                                                                                                                                                                                                                                                                                                                                                                                                         | Power                                                                                                | 1.5KW*2                                               |
|                                                                                                                                                                                                                                                                                                                                                                                                                                                                                                                                                                                                                                                                                                                                                                                                                                                                                                                                                                                                                                                                                                                                                                                                                                                                                                                                                                                                                                                                                                                                                                                                                                                                                                                                                                                                                                                                                                                                                                                                                                                                                                                               | Voltage                                                                                              | 380V/50HZ                                             |
| Safety<br>lock                                                                                                                                                                                                                                                                                                                                                                                                                                                                                                                                                                                                                                                                                                                                                                                                                                                                                                                                                                                                                                                                                                                                                                                                                                                                                                                                                                                                                                                                                                                                                                                                                                                                                                                                                                                                                                                                                                                                                                                                                                                                                                                | Permission force of<br>impact                                                                        | 30KN                                                  |
|                                                                                                                                                                                                                                                                                                                                                                                                                                                                                                                                                                                                                                                                                                                                                                                                                                                                                                                                                                                                                                                                                                                                                                                                                                                                                                                                                                                                                                                                                                                                                                                                                                                                                                                                                                                                                                                                                                                                                                                                                                                                                                                               | Locking Cable Angle                                                                                  | 3°~8°                                                 |
| Suspensio                                                                                                                                                                                                                                                                                                                                                                                                                                                                                                                                                                                                                                                                                                                                                                                                                                                                                                                                                                                                                                                                                                                                                                                                                                                                                                                                                                                                                                                                                                                                                                                                                                                                                                                                                                                                                                                                                                                                                                                                                                                                                                                     | Front beam overhang                                                                                  | 1.3~.1.5m                                             |
| n<br>mechanis<br>m<br>Galvanize<br>d                                                                                                                                                                                                                                                                                                                                                                                                                                                                                                                                                                                                                                                                                                                                                                                                                                                                                                                                                                                                                                                                                                                                                                                                                                                                                                                                                                                                                                                                                                                                                                                                                                                                                                                                                                                                                                                                                                                                                                                                                                                                                          | Support adjustable height                                                                            | 1.44~2.14m                                            |
| Counterweight includes                                                                                                                                                                                                                                                                                                                                                                                                                                                                                                                                                                                                                                                                                                                                                                                                                                                                                                                                                                                                                                                                                                                                                                                                                                                                                                                                                                                                                                                                                                                                                                                                                                                                                                                                                                                                                                                                                                                                                                                                                                                                                                        |                                                                                                      | 800KG                                                 |
| 20'ft container load qty                                                                                                                                                                                                                                                                                                                                                                                                                                                                                                                                                                                                                                                                                                                                                                                                                                                                                                                                                                                                                                                                                                                                                                                                                                                                                                                                                                                                                                                                                                                                                                                                                                                                                                                                                                                                                                                                                                                                                                                                                                                                                                      |                                                                                                      | 10 sets                                               |
| Safety<br>lock<br>Suspensio<br>n<br>mechanis<br>m<br>Galvanize<br>d                                                                                                                                                                                                                                                                                                                                                                                                                                                                                                                                                                                                                                                                                                                                                                                                                                                                                                                                                                                                                                                                                                                                                                                                                                                                                                                                                                                                                                                                                                                                                                                                                                                                                                                                                                                                                                                                                                                                                                                                                                                           | Voltage Permission force of impact Locking Cable Angle Front beam overhang Support adjustable height | 380V/50HZ<br>30KN<br>3°~8°<br>1.3~.1.5m<br>1.44~2.14m |

#### Parts contains:

- 1. Suspended Cage: Steel or Aluminum Alloy (powder coating or hot galvanization)
- 2. Suspension Mechanism: Steel (powder coating or hot galvanization)
- 3. Electric hoists: LTD5
- 4. Safety Lock: LSF30
- 5. Electric control box: Schneider brand
- 6. Steel wire rope: 8.3mm
- 7. Counterweights: Cement or Cast Iron
- 8. Spare parts