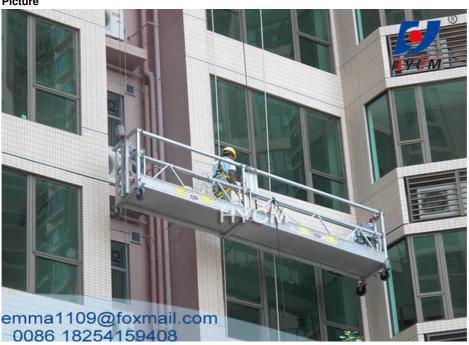

#### Description

- 1. The ZLP series powered Suspended Gondola / Cradle / Stage is one new type construction machine.
- 2. It is a substitute of traditional scaffold used for exterior construction, decoration, cleaning and maintenance of high rise building, and is also ideal for applications such as the welding of seagoing ship in shipbuilding industry, cleaning of oil-based paint, installation of elevators, big-size tanks and high chimneys, construction of reservoir dams, and inspection, cleaning and repair of bridges.

### Picture