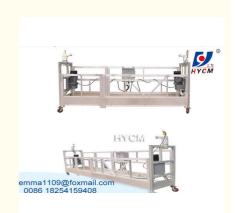

# 30m to 100m ZLP500 High Rise Window Cleaning Equipment Building Cleaning Equipment

#### Description

- 1. The ZLP series powered Suspended Gondola / Cradle / Stage is one new type construction machine.
- 2. It is a substitute of traditional scaffold used for exterior construction, decoration, cleaning and maintenance of high rise building, and is also ideal for applications such as the welding of seagoing ship in shipbuilding industry, cleaning of oil-based paint, installation of elevators, big-size tanks and high chimneys, construction of reservoir dams, and inspection, cleaning and repair of bridges.