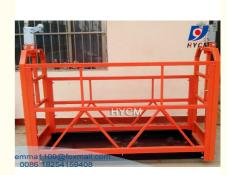

# 30m to 100m ZLP500 High Rise Window Cleaning Equipment Building Cleaning Equipment

#### Description

- 1. The ZLP series powered Suspended Gondola / Cradle / Stage is one new type construction machine.
- 2. It is a substitute of traditional scaffold used for exterior construction, decoration, cleaning and maintenance of high rise building, and is also ideal for applications such as the welding of seagoing ship in shipbuilding industry, cleaning of oil-based paint, installation of elevators, big-size tanks and high chimneys, construction of reservoir dams, and inspection, cleaning and repair of bridges.