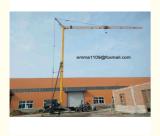

# 4t YT1924 Self Erecting Tower Crane 24m Boom Tip Load 1.3T 19m Working Height

#### 4t YT1924 Self Erecting Tower Crane 24m Boom Tip Load 1.3T 19m Working Height

# **Product Specification**

Condition: 100% New

Application: Residential Housing

• Type: Self Climb

Max. Load: 4tJib Length: 24mMax. Height: 19m

Power supply: 380V/50Hz, 415V/50Hz, 220V/60Hz Or

According To Clients Need