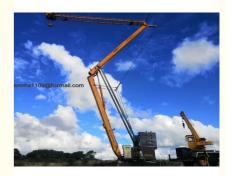

# 4t YT1924 Self Erecting Tower Crane 24m Boom Tip Load 1.3T 19m Working Height

#### 4t YT1924 Self Erecting Tower Crane 24m Boom Tip Load 1.3T 19m Working Height

#### Advantages of self erecting tower crane:

- 1. Without foundation, saving construction cost, low requirement for site conditions.
- 2. Erecting and starting rapidly.
- 3. None working on the high level during erecting and dismounting.
- 4. Mast locked automatically, jib sections connected automatically in the air.
- 5.No require professional operator, operating simply, mastering easily.
- 6. Wireless remote operating, reducing working labor strength, having wide operating view.