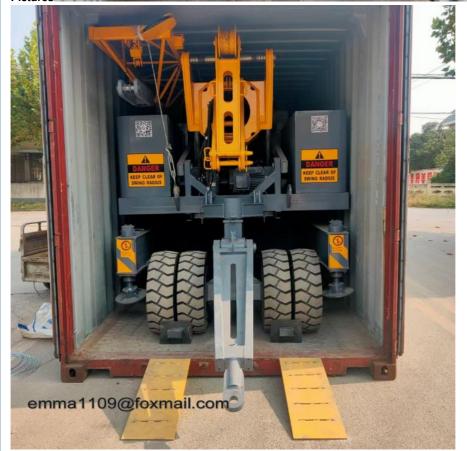

Packaging Details: Naked packing, 1\*40'HC containers.
Delivery Time: 30 days after receiving the deposit

Payment Terms: Western Union, L/C, T/TSupply Ability: 40 sets per month

Transporting wholly.