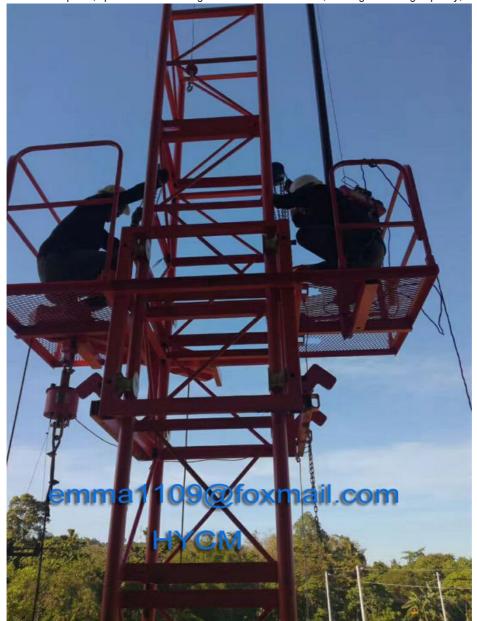

#### Advantages of self erecting tower crane:

- 1. Without foundation, saving construction cost, low requirement for site conditions.
- 2. Erecting and starting rapidly.
- 3. None working on the high level during erecting and dismounting.
- 4. Mast locked automatically, jib sections connected automatically in the air.
- 5.No require professional operator, operating simply, mastering easily.
- 6. Wireless remote operating, reducing working labor strength, having wide operating view.