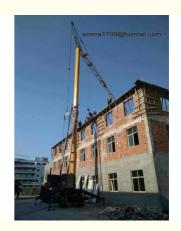

# 4t YT1924 Self Erecting Tower Crane 24m Boom Tip Load 1.3T 19m Working Height

#### 4t YT1924 Self Erecting Tower Crane 24m Boom Tip Load 1.3T 19m Working Height

#### Description

The self erecting tower crane as a whole transport, quickly set up the vertical, horizontal transport machinery. Mainly suitable for 1 to 5 layers civil construction buildings.

In addition, it can also be used all kinds of factories, garages, stations, terminals, etc. of cargo handling and stacking, and also serves as liquidity lifting transport machinery.