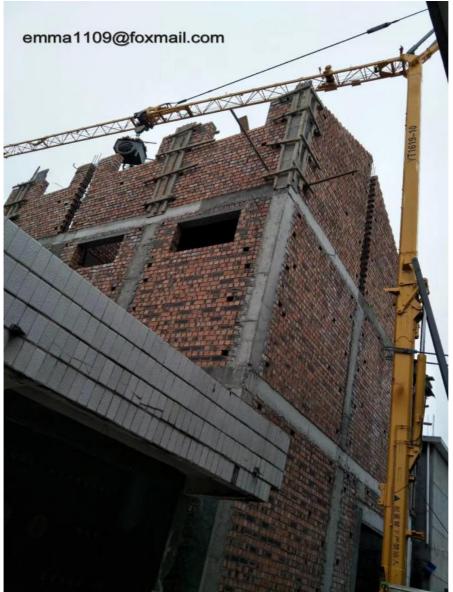

#### Description

The self erecting tower crane as a whole transport, quickly set up the vertical, horizontal transport machinery. Mainly suitable for 1 to 5 layers civil construction buildings.

In addition, it can also be used all kinds of factories, garages, stations, terminals, etc. of cargo handling and stacking, and also serves as liquidity lifting transport machinery.