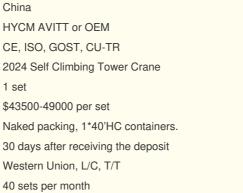

# Description

The self erecting tower crane as a whole transport, quickly set up the vertical, horizontal transport machinery. Mainly suitable for 1 to 5 layers civil construction buildings.

In addition, it can also be used all kinds of factories, garages, stations, terminals, etc. of cargo handling and stacking, and also serves as liquidity lifting transport machinery.

### Advantages of self erecting tower crane:

1. Without foundation, saving construction cost, low requirement for site conditions.

2. Erecting and starting rapidly.

3.None working on the high level during erecting and dismounting.

Transporting wholly.