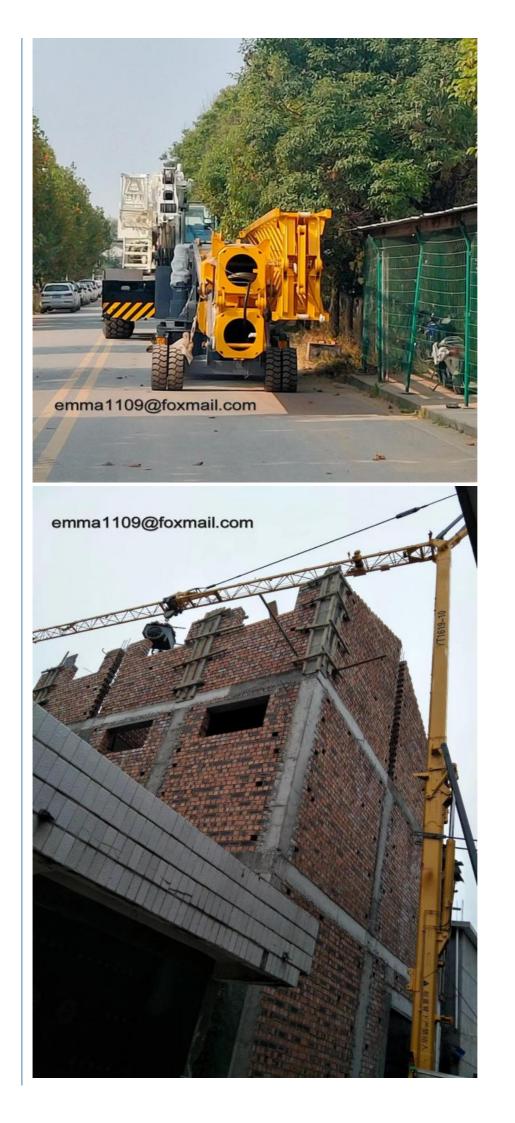

# More Images

# Description

The self erecting tower crane as a whole transport, quickly set up the vertical, horizontal transport machinery. Mainly suitable for 1 to 5 layers civil construction buildings.

In addition, it can also be used all kinds of factories, garages, stations, terminals, etc. of cargo handling and stacking, and also serves as liquidity lifting transport machinery.