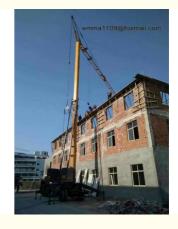

### Advantages of self erecting tower crane:

1. Without foundation, saving construction cost, low requirement for site conditions.

2. Erecting and starting rapidly.

3.None working on the high level during erecting and dismounting.

4. Mast locked automatically, jib sections connected automatically in the air.

5.No require professional operator, operating simply, mastering easily.

6. Wireless remote operating, reducing working labor strength, having wide operating view.