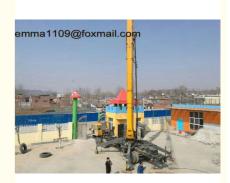

### Advantages of self erecting tower crane:

1. Without foundation, saving construction cost, low requirement for site conditions.

2. Erecting and starting rapidly.

3.None working on the high level during erecting and dismounting.

4. Mast locked automatically, jib sections connected automatically in the air.

5.No require professional operator, operating simply, mastering easily.

6. Wireless remote operating, reducing working labor strength, having wide operating view.

Transporting wholly.