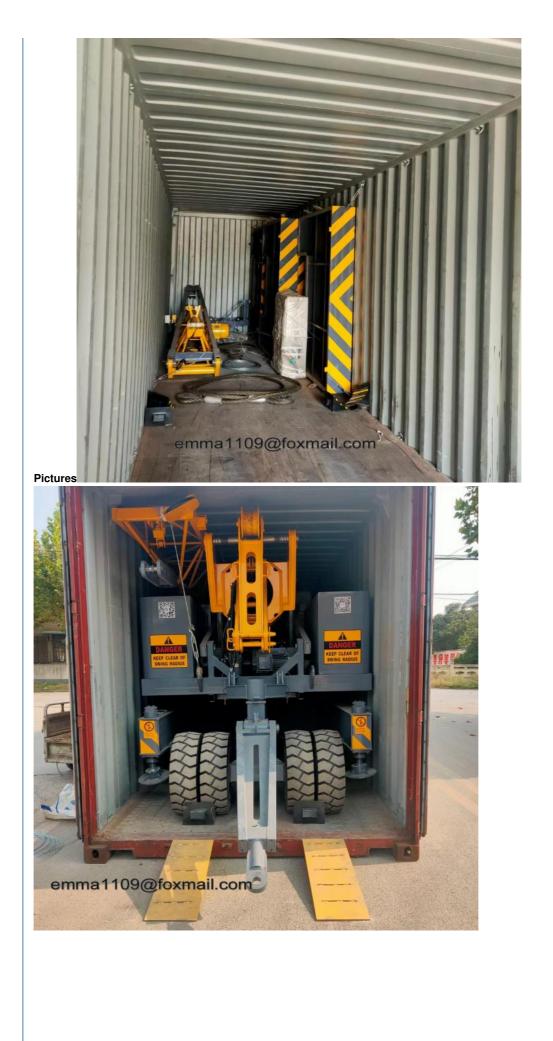

requirement for site conditions.

2. Erecting and starting rapidly.

3.None working on the high level during erecting and dismounting.

4. Mast locked automatically, jib sections connected automatically in the air.

5.No require professional operator, operating simply, mastering easily.

6. Wireless remote operating, reducing working labor strength, having wide operating view.

Transporting wholly.

### Why choose us

1. A professional tower crane supplier in China with 15 years experience

- 2. Exported to more than 20 countries with ISO9001 & CE & GOST Certifications
- 3. Hydraulic self-climbing mechanism
- 4. Variable-frequency slewing mechanism
- 5. Varialbe-speed frequency PLC control System
- 6. Operation data display screen and Safety monitoring system
- 7. Various safety devices





#### More products available: Construction Machinery Tower Cranes

---- QTZ Topkit/Hammer Head Tower Cranes: Working jib from 30-75m and max.load from 4-25t.

---- PT Topless/Flat Top Tower Cranes: Working jib from 30-80m and max.load from 4-32t.

---D Luffing Tower Crane: Working jib from 25-60m and max.load from 3-25t.

---QD Derrick Crane: load from 3t to 25t for disassemble inner climbing tower cranes.

## SC Construction Man and Material Elevator

----- Rack and pinion elevator, special for the lifting work of construction Man and Material, 1000kg to 4000kg capacity, Passenger and Material, up to 200m. .

#### SS Building Material Lift / Hoist

----- Wire rope lift, special material lifting work in construction site, 1000kg to 2000kg capacity, no passenger, up to 60m.









emm