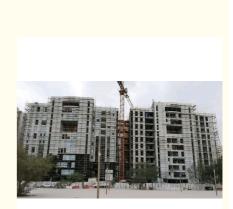

#### Description

The self erecting tower crane as a whole transport, quickly set up the vertical, horizontal transport machinery. Mainly suitable for 1 to 5 layers civil construction buildings.

In addition, it can also be used all kinds of factories, garages, stations, terminals, etc. of cargo handling and stacking, and also serves as liquidity lifting transport machinery.