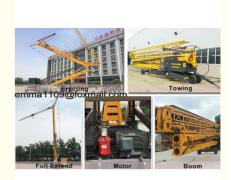

#### Short Parameters:

1. YT2024 Self Erecing Tower Crane

2. Type: mobile and self-erection

3. jib length: 24m

4. max.laod: 2t

5.height: 20m

#### Description

The self erecting tower crane as a whole transport, quickly set up the vertical, horizontal transport machinery. Mainly suitable for 1 to 5 layers civil construction buildings.

In addition, it can also be used all kinds of factories, garages, stations, terminals, etc. of cargo handling and stacking, and also serves as liquidity lifting transport machinery.

#### Advantages of self erecting tower crane:

1. Without foundation, saving construction cost, low requirement for site conditions.

2. Erecting and starting rapidly.

3.None working on the high level during erecting and dismounting.

4. Mast locked automatically, jib sections connected automatically in the air.

5.No require professional operator, operating simply, mastering easily.

6. Wireless remote operating, reducing working labor strength, having wide operating view.