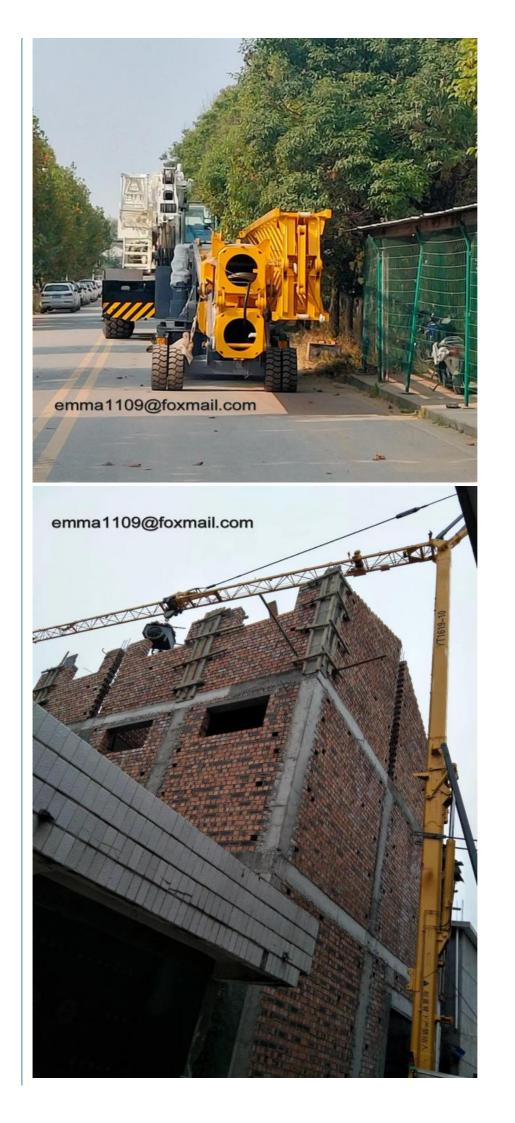

### More Images

Our Product Introduction

#### Description

The self erecting tower crane as a whole transport, quickly set up the vertical, horizontal transport machinery. Mainly suitable for 1 to 5 layers civil construction buildings.

In addition, it can also be used all kinds of factories, garages, stations, terminals, etc. of cargo handling and stacking, and also serves as liquidity lifting transport machinery.