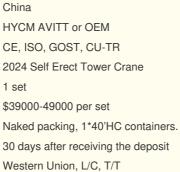

#### 2000kg Moving Self Erect Crane Tower 20meter Height For 2 Layer Building

#### Short Parameters:

1. YT2024 Self Erecing Tower Crane

2. Type: mobile and self-erection

3. jib length: 24m

4. max.laod: 2t

5.height: 20m

#### Description

The self erecting tower crane as a whole transport, quickly set up the vertical, horizontal transport machinery. Mainly suitable for 1 to 5 layers civil construction buildings.

In addition, it can also be used all kinds of factories, garages, stations, terminals, etc. of cargo handling and stacking, and also serves as liquidity lifting transport machinery.