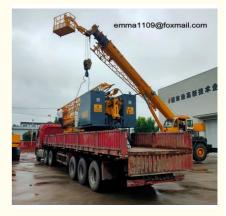

#### Advantages of self erecting tower crane:

1. Without foundation, saving construction cost, low requirement for site conditions.

2. Erecting and starting rapidly.

3.None working on the high level during erecting and dismounting.

4. Mast locked automatically, jib sections connected automatically in the air.

5.No require professional operator, operating simply, mastering easily.

6. Wireless remote operating, reducing working labor strength, having wide operating view.

Transporting wholly.