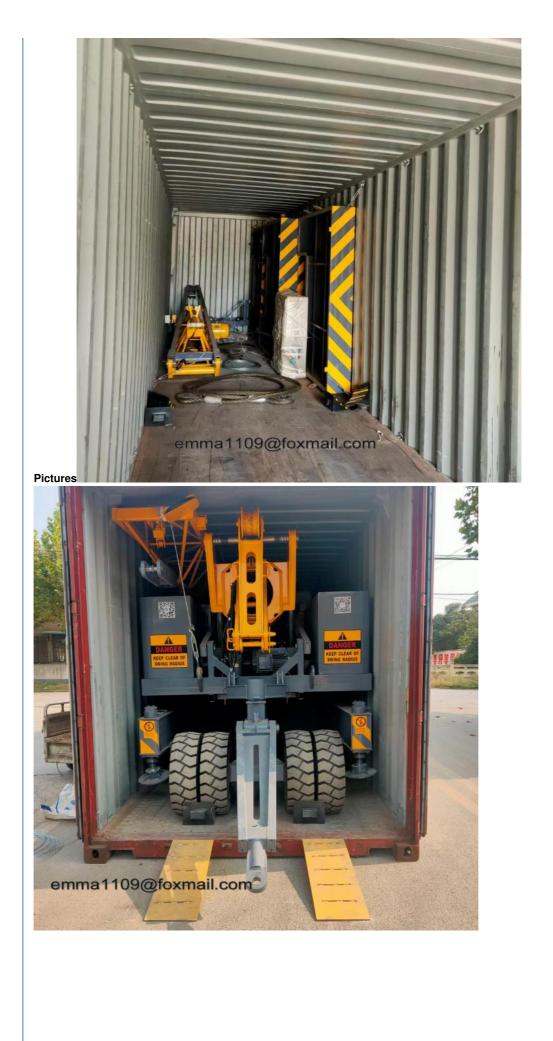

requirement for site conditions.

2. Erecting and starting rapidly.

3.None working on the high level during erecting and dismounting.

4. Mast locked automatically, jib sections connected automatically in the air.

5.No require professional operator, operating simply, mastering easily.

6. Wireless remote operating, reducing working labor strength, having wide operating view.

Transporting wholly.

#### Why choose us

1. A professional tower crane supplier in China with 15 years experience

- 2. Exported to more than 20 countries with ISO9001 & CE & GOST Certifications
- 3. Hydraulic self-climbing mechanism
- 4. Variable-frequency slewing mechanism
- 5. Varialbe-speed frequency PLC control System
- 6. Operation data display screen and Safety monitoring system
- 7. Various safety devices





#### More products available: Construction Machinery Tower Cranes

---- QTZ Topkit/Hammer Head Tower Cranes: Working jib from 30-75m and max.load from 4-25t.

---- PT Topless/Flat Top Tower Cranes: Working jib from 30-80m and max.load from 4-32t.

---D Luffing Tower Crane: Working jib from 25-60m and max.load from 3-25t.

---QD Derrick Crane: load from 3t to 25t for disassemble inner climbing tower cranes.

#### SC Construction Man and Material Elevator

----- Rack and pinion elevator, special for the lifting work of construction Man and Material, 1000kg to 4000kg capacity, Passenger and Material, up to 200m. .

#### SS Building Material Lift / Hoist

----- Wire rope lift, special material lifting work in construction site, 1000kg to 2000kg capacity, no passenger, up to 60m.









e