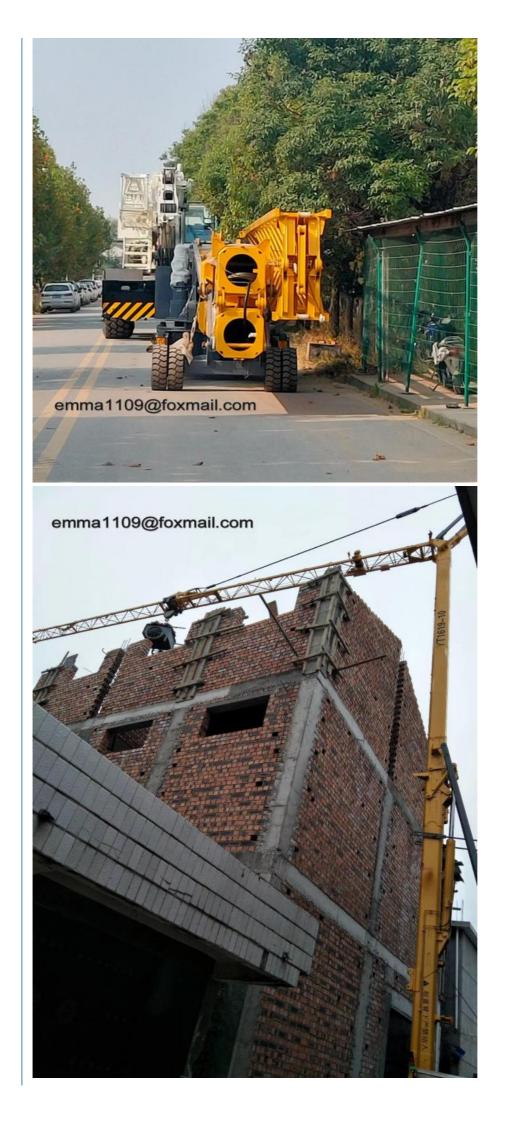

## More Images

#### Description

The self erecting tower crane as a whole transport, quickly set up the vertical, horizontal transport machinery. Mainly suitable for 1 to 5 layers civil construction buildings.

In addition, it can also be used all kinds of factories, garages, stations, terminals, etc. of cargo handling and stacking, and also serves as liquidity lifting transport machinery.

#### Advantages of self erecting tower crane:

1. Without foundation, saving construction cost, low requirement for site conditions.

2. Erecting and starting rapidly.

3.None working on the high level during erecting and dismounting.

4. Mast locked automatically, jib sections connected automatically in the air.

5.No require professional operator, operating simply, mastering easily.

6. Wireless remote operating, reducing working labor strength, having wide operating view.