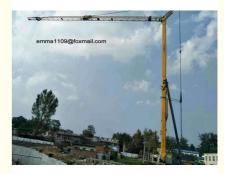

#### Advantages of self erecting tower crane:

1. Without foundation, saving construction cost, low requirement for site conditions.

2. Erecting and starting rapidly.

3.None working on the high level during erecting and dismounting.

4. Mast locked automatically, jib sections connected automatically in the air.

5.No require professional operator, operating simply, mastering easily.

6. Wireless remote operating, reducing working labor strength, having wide operating view.

Transporting wholly.