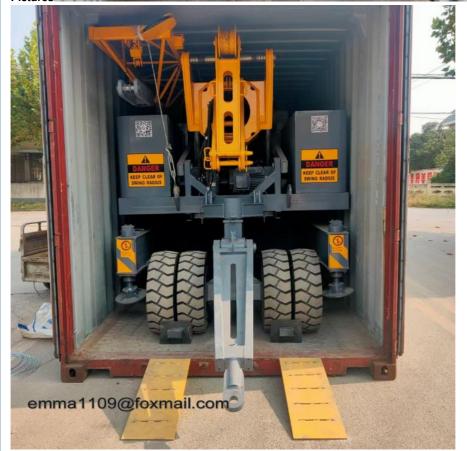

te conditions.
- 2. Erecting and starting rapidly.
- 3. None working on the high level during erecting and dismounting.
- 4. Mast locked automatically, jib sections connected automatically in the air.
- 5.No require professional operator, operating simply, mastering easily.
- 6. Wireless remote operating, reducing working labor strength, having wide operating view.

Transporting wholly.

### Why choose us

- 1. A professional tower crane supplier in China with 15 years experience
- 2. Exported to more than 20 countries with ISO9001 & CE & GOST Certifications
- 3. Hydraulic self-climbing mechanism
- 4. Variable-frequency slewing mechanism
- 5. Varialbe-speed frequency PLC control System
- 6. Operation data display screen and Safety monitoring system
- 7. Various safety devices



Pictures







# More products available: Construction Machinery

#### **Tower Cranes**

- ---- QTZ Topkit/Hammer Head Tower Cranes: Working jib from 30-75m and max.load from 4-25t.
- ---- PT Topless/Flat Top Tower Cranes: Working jib from 30-80m and max.load from 4-32t.
- ---D Luffing Tower Crane: Working jib from 25-60m and max.load from 3-25t.
- ---QD Derrick Crane: load from 3t to 25t for disassemble inner climbing tower cranes.

#### SC Construction Man and Material Elevator

----- Rack and pinion elevator, special for the lifting work of construction Man and Material, 1000kg to 4000kg capacity, Passenger and Material, up to 200m. .

#### SS Building Material Lift / Hoist

----- Wire rope lift, special material lifting work in construction site, 1000kg to 2000kg capacity, no passenger, up to 6