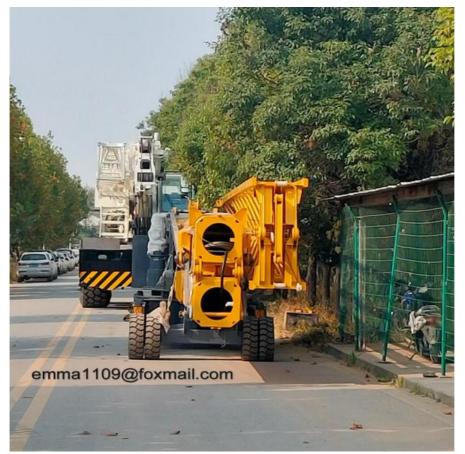

conditions.
- 2. Erecting and starting rapidly.
- 3. None working on the high level during erecting and dismounting.
- 4. Mast locked automatically, jib sections connected automatically in the air.
- 5.No require professional operator, operating simply, mastering easily.
- 6. Wireless remote operating, reducing working labor strength, having wide operating view.

Transporting wholly.

### Why choose us

- 1. A professional tower crane supplier in China with 15 years experience
- 2. Exported to more than 20 countries with ISO9001 & CE & GOST Certifications
- 3. Hydraulic self-climbing mechanism
- 4. Variable-frequency slewing mechanism
- 5. Varialbe-speed frequency PLC control System
- 6. Operation data display screen and Safety monitoring system
- 7. Various safety devices



Pictures







# More products available: Construction Machinery

#### **Tower Cranes**

- ---- QTZ Topkit/Hammer Head Tower Cranes: Working jib from 30-75m and max.load from 4-25t.
- ---- PT Topless/Flat Top Tower Cranes: Working jib from 30-80m and max.load from 4-32t.
- ---D Luffing Tower Crane: Working jib from 25-60m and max.load from 3-25t.
- ---QD Derrick Crane: load from 3t to 25t for disassemble inner climbing tower cranes.

#### SC Construction Man and Material Elevator

----- Rack and pinion elevator, special for the lifting work of construction Man and Material, 1000kg to 4000kg capacity, Passenger and Material, up to 200m. .

#### SS Building Material Lift / Hoist

----- Wire rope lift, special material lifting work in construction site, 1000kg to 2000kg capacity, no passenger, up to 60m