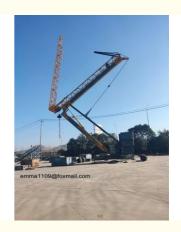

ation Tower Crane Lift Building Materials

#### **Basic Information**

Place of Origin: China

Brand Name: HYCM AVITT or OEMCertification: CE, ISO, GOST, CU-TR

• Model Number: 2024 Self-installaing Tower Crane

• Minimum Order Quantity: 1 set

• Price: \$39000-49000 per set

Packaging Details: Naked packing, 1\*40'HC containers.
Delivery Time: 30 days after receiving the deposit

Payment Terms: Western Union, L/C, T/TSupply Ability: 40 sets per month



# **Product Specification**

Condition: 100% New

Application: Buildings And ProjectsType: Self Erection Mobile

Max. Load: 2tJib Length: 24mMax. Height: 20m

Power supply: 380V/50Hz, 415V/50Hz, 220V/60Hz Or

According To Clients Need

After Sale Service: Engineers Available To Service Overseas
 Color: Yellow Or According To Clients Need



# More Images



#### **Product Description**

#### YT2024 2t Small Fast Self-Installation Tower Crane Lift Building Materials

#### **Short Parameters:**

1. YT2024 Self Erecing Tower Crane

2. Type: mobile and self-erection

3. jib length: 24m 4. max.laod: 2t 5.height: 20m

#### Description

The self erecting tower crane as a whole transport, quickly set up the vertical, horizontal transport machinery. Mainly suitable for 1 to 5 layers civil construction buildings.

In addition, it can also be used all kinds of factories, garages, stations, terminals, etc. of cargo handling and stacking, and also serves as liquidity lifting transport machinery.

#### **Specifications**

| Specification          |                     | Unit  | YT2024-20 |
|------------------------|---------------------|