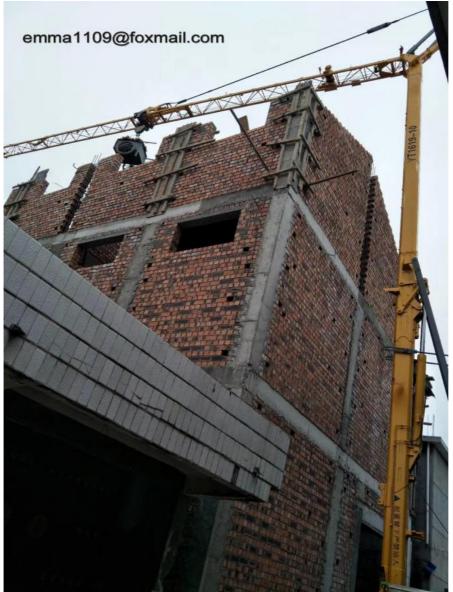

#### Description

The self erecting tower crane as a whole transport, quickly set up the vertical, horizontal transport machinery. Mainly suitable for 1 to 5 layers civil construction buildings.

In addition, it can also be used all kinds of factories, garages, stations, terminals, etc. of cargo handling and stacking, and also serves as liquidity lifting transport machinery.

Pictures