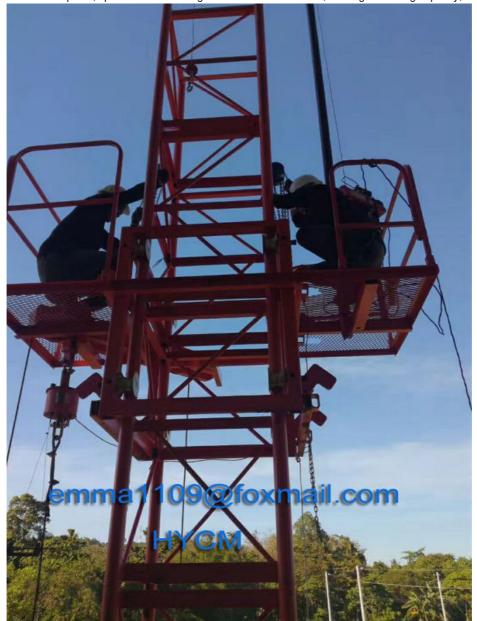

#### Advantages of self erecting tower crane:

- 1. Without foundation, saving construction cost, low requirement for site conditions.
- 2. Erecting and starting rapidly.
- 3. None working on the high level during erecting and dismounting.
- 4. Mast locked automatically, jib sections connected automatically in the air.
- 5.No require professional operator, operating simply, mastering easily.
- 6. Wireless remote operating, reducing working labor strength, having wide operating view.

Pictures