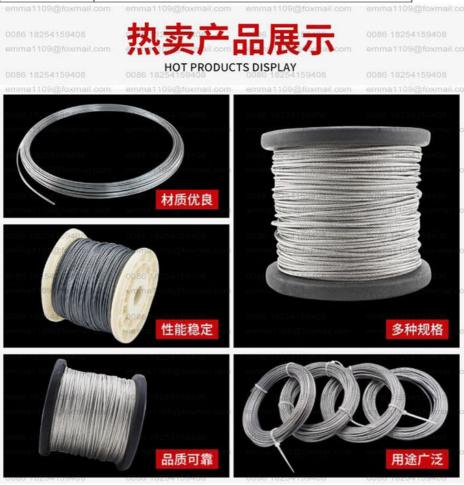

### Specification

Standard: ASTM Alloy Or Not: Non-Alloy

Application: ZLP Suspended platform and Construction

Processing Service: Bending, Welding, Punching, Decoiling, Cutting

Product name: Steel Wire Rope

Diameter: 8.6 mm

Application: lifting and hoisting

Surface treatment: Hot Dip Galvanized /Electro Galvanized

Packing: reel, coil, paper box

Sample: Available

| Diameter   | 1-50mm                                             |
|------------|----------------------------------------------------|
| Material   | Carbon Steel, Stainless Steel                      |
| Length     | MOQ 100M                                           |
| Structure  | All type structure for wire rope                   |
| Surface    | Galvanized, bright polished, PVC coated and others |
| Technology | Laid                                               |