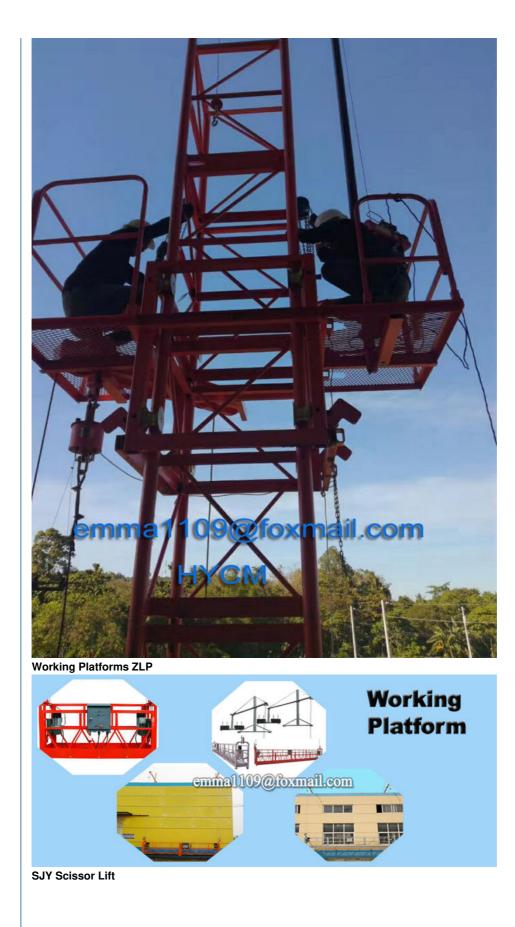

### Product Specification

- Condition:
- For:
- Type:
- Diameter:
- Process:
- Material:
- 100% New ZLP800 Suspended Platform Hot Galvanzied 8.6mm Bending, Welding, Punching, Decoiling, Cutting Carbon Steel

#### Steel Rope Rope for ZLP800 Suspended Platform Spare Parts 8.6mm Diameter