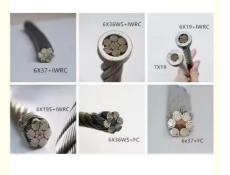

#### Specification

Standard ASTM Alloy Or Not Non-Alloy Application Construction Model Number 19\*7 Processing Service Bending, Welding, Punching, Decoiling, Cutting Product name Steel Wire Rope Diameter 2-20 mm Application lifting and hoisting Surface treatment Hot Dip Galvanized /Electro Galvanized Packing reel , coil , paper box Sample Available

| Diameter   | 1-50mm                                             |
|------------|----------------------------------------------------|
| Material   | Carbon Steel, Stainless Steel                      |
| Length     | MOQ 100M                                           |
| Structure  | All type structure for wire rope                   |
| Surface    | Galvanized, bright polished, PVC coated and others |
| Technology | Laid                                               |