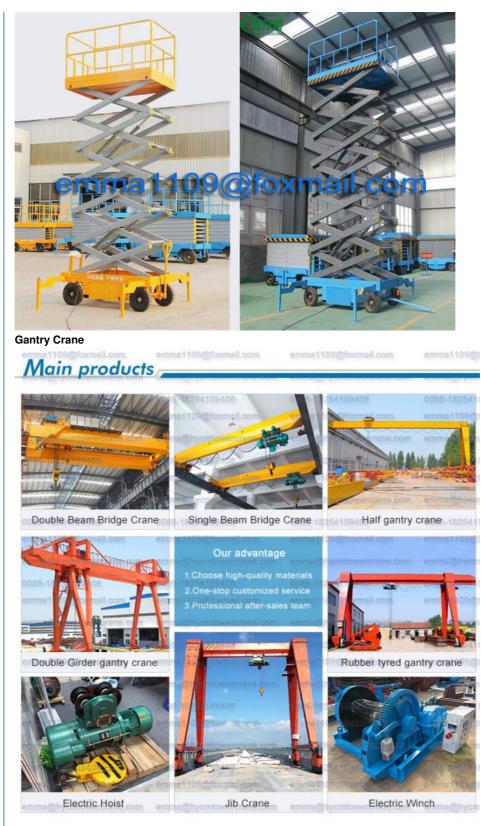

# More products available: Construction Machinery Tower Cranes

---- QTZ Topkit/Hammer Head Tower Cranes: Working jib from 30-75m and max.load from 4-25t.

---- PT Topless/Flat Top Tower Cranes: Working jib from 30-80m and max.load from 4-32t.

---D Luffing Tower Crane: Working jib from 25-60m and max.load from 3-25t.

--- QD Derrick Crane: load from 3t to 25t for disassemble inner climbing tower cranes.

#### SC Construction Man and Material Elevator

----- Rack and pinion elevator, special for the lifting work of construction Man and Material, 1000kg to 4000kg capacity, Passenger and Material, up to 200m.

#### SS Building Material Lift / Hoist

----- Wire rope lift, special material lifting work in construction site, 1000kg to 2000kg capacity, no passenger, up to 60m.

Small Jib Crane

No.218-1,Building 8, Comprehensive Building, Zone 8, Dongshan Garden, Shuangshan Street, Zhangqiu District, Jinan City, Shandong Province, China