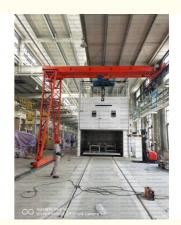

#### **Photo of Semi Gantry Crane**

#### Introduction of Semi Gantry Crane

Mobile Lifting Single Gantry Crane uses of electric hoist is a kind of rail operation of small and medium crane which is suitable for lifting weight of 1-32 tons suitable for the span of 6-50 meters the working environment of 20~40 is a general purpose crane