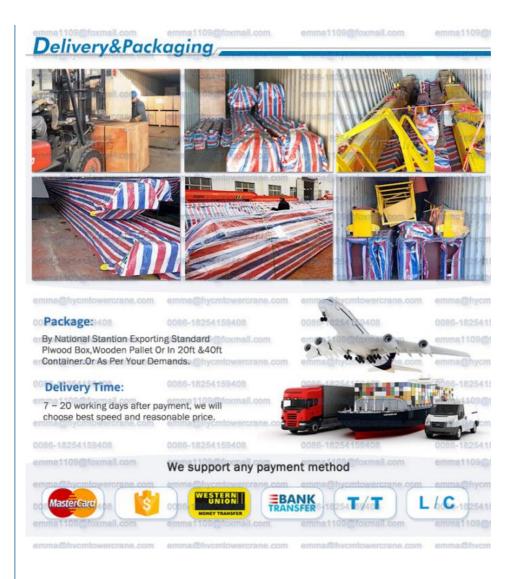

# **Basic Information**

• Place of Origin: China

Brand Name: HYCM AVITT or others

Certification: ISO,CE

Model Number: Semi Gantry Crane

• Minimum Order Quantity: 1 set

• Price: \$900-25000 per set

• Packaging Details: Pallet per set. LCL or 20'GP, 40'HC

container or others

• Delivery Time: 7-10 days

Payment Terms: Western Union, L/C, T/TSupply Ability: 100 sets per month