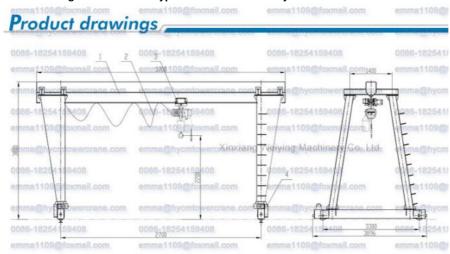

#### Specification of Single Beam Truss Type Electric Hoist Gantry Crane

|                                                                                               | , i              |                         |                |
|-----------------------------------------------------------------------------------------------|------------------|-------------------------|----------------|
| Mechanism                                                                                     | Item             | Unit                    | Result         |
| Lifting capacity                                                                              |                  | ton                     | 1-32           |
| Lifting height                                                                                |                  | m                       | 6, 9 or others |
| Span                                                                                          |                  | m                       | 6-30           |
| Working environment temperature                                                               |                  | °C                      | -20~40         |
| Traveling mechanism/speed                                                                     | Ground           |                         | 20             |
| Traveling mechanism/speed                                                                     | Controlling Room | m/min                   | 20             |
|                                                                                               | Lifting speed    | m/min                   | 8              |
| Lifting mechanism                                                                             | Travelling speed | m/min                   | 20             |
| Working system                                                                                |                  | A3, A5                  |                |
| power source                                                                                  |                  | three-phase 380v / 50HZ |                |
| We can design and manufacture all kinds of non-standard product according to your requirement |                  |                         |                |