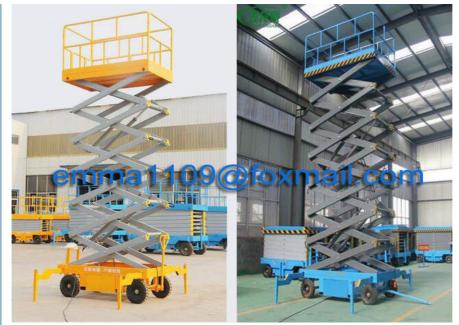

## SS Building Material Lift / Hoist

----- Wire rope lift, special material lifting work in construction site, 1000kg to 2000kg capacity, no passenger, up to 60m.

ZLP Suspended Platform

SJY Scissor Lift

**Gantry Crane** 