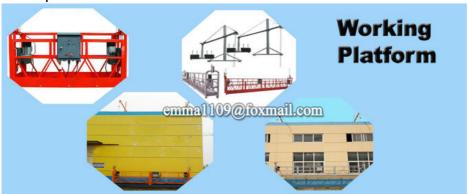

## SS Building Material Lift / Hoist

----- Wire rope lift, special material lifting work in construction site, 1000kg to 2000kg capacity, no passenger, up to 60m.

ZLP Suspended Platform

SJY Scissor Lift

**Gantry Crane** 