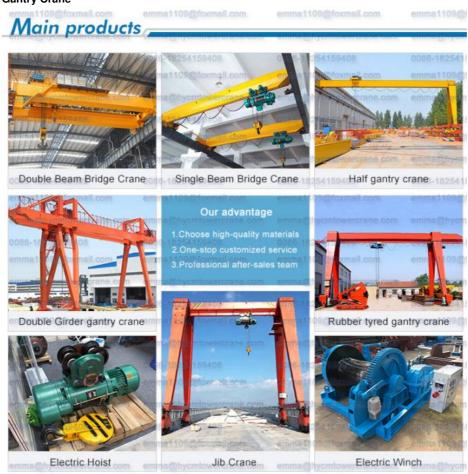

## More products available:

## SS Building Material Lift / Hoist

----- Wire rope lift, special material lifting work in construction site, 1000kg to 2000kg capacity, no passenger, up to 60m.

ZLP Suspended Platform

SJY Scissor Lift

**Gantry Crane** 

**Small Jib Crane** 