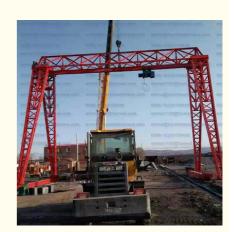

## Photo of Single Beam Truss Type Electric Hoist Gantry Crane

### Introduction of Single Beam Truss Type Electric Hoist Gantry Crane

Mobile Lifting Single Gantry Crane uses of electric hoist is a kind of rail operation of small and medium crane which is suitable for lifting weight of 1-32 tons suitable for the span of 6-50 meters the working environment of 20~40