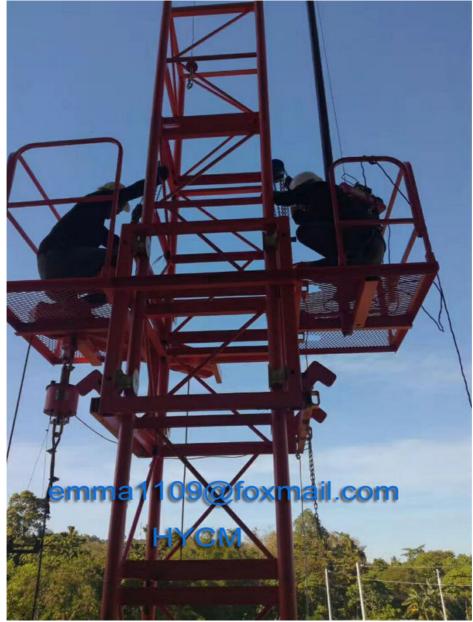

#### Introduction:

1m, 2m, 3m, 1.5m, 2.5m to the length made. Rated Load: 250-1000KG Rated Lifting Speed: 8-10 or 9-11 m/min Length of Platform: 1000-7500mm or others Surface Proceeding: Steel materials (Galvanized, Spraying) or Aluminum Lifting Height: 100m Cable: 95m Max Lifting Height: 200m Steel Rope: 8.3-9.1mm Hoist Power: 1.5-2.2KW\*2 Voltage:380V, 50HZ,3 Phase(standard), 440V/60HZ, 220V/60Hz or others. Safety Lock Permission Force of Impact: 30KN Locking Cable Angle: 3°~ 8° Suspension Mechanism Front Beam Overhang: 1.3 ~ 1.5m ±0.26 Package: Pallet or Naked by Containers

#### Applications

1. Cleaning and maintaining of the exterior wall of high-rise building.

2. Painting, decoration and refurbishing of exterior walls.

3. Installation projects and other construction working of outer walls of high-rise building.

4. Aerial working of ship, large tower, bridge, dams and large chimneys.

5. Install and maintain for high-rise building elevator hoistway, shipbuilding industry, seagoing vessel, warships welding maintain.