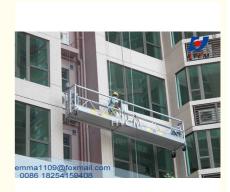

## More Images

• Platform:

#### Applications

1. Cleaning and maintaining of the exterior wall of high-rise building.

2. Painting, decoration and refurbishing of exterior walls.

3. Installation projects and other construction working of outer walls of high-rise building.

4. Aerial working of ship, large tower, bridge, dams and large chimneys.

5. Install and maintain for high-rise building elevator hoistway, shipbuilding industry, seagoing vessel, warships welding maintain.