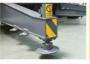

#### Specification

| Model                            | SC200/200                                                                      |
|----------------------------------|--------------------------------------------------------------------------------|
| Payload capacity                 | Up to 2 x 2,000 kg                                                             |
| Speed                            | 0-36m/min or others                                                            |
| Max. lifting height              | 150 m (Increased lifting height on request.)                                   |
| Cage width (internal)            | 1.3 m & 1.5 m                                                                  |
| Cage length (internal)           | 3 m                                                                            |
| Cage height (internal)           | 2.2 m                                                                          |
| Motor control                    | Directly driven without inverter                                               |
| Motor power                      | 2 x 2 x 13 kw or others                                                        |
| Safety device                    | Mechanical interlocking door system to guarantee the highest safety standards. |
| Power supply range               | 380V, 50Hz or 60 Hz, 3 phase                                                   |
| Type of mast                     | 650mm, Tubular steel with integrated rack                                      |
| Length mast section              | 1.508 m                                                                        |
| Weight mast section with 2 racks | 158 kg                                                                         |