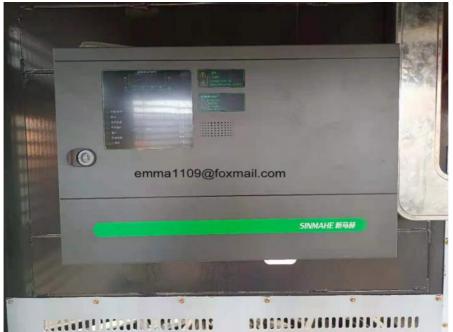

A modern microprocessor hoist control system with stop-next-landing control allows for simple operation and ease of use. while a hoist capacity of 4,000 kg offers increased transport capacity at a low cost.

#### Specification

| Model                            | SC200/200                                                                      |
|----------------------------------|--------------------------------------------------------------------------------|
| Payload capacity                 | Up to 2 x 2,000 kg                                                             |
| Speed                            | 0-36m/min or others                                                            |
| Max. lifting height              | 150 m (Increased lifting height on request.)                                   |
| Cage width (internal)            | 1.3 m & 1.5 m                                                                  |
| Cage length (internal)           | 3 m                                                                            |
| Cage height (internal)           | 2.2 m                                                                          |
| Motor control                    | Directly driven without inverter                                               |
| Motor power                      | 2 x 2 x 13 kw or others                                                        |
| Safety device                    | Mechanical interlocking door system to guarantee the highest safety standards. |
| Power supply range               | 380V, 50Hz or 60 Hz, 3 phase                                                   |
| Type of mast                     | 650mm, Tubular steel with integrated rack                                      |
| Length mast section              | 1.508 m                                                                        |
| Weight mast section with 2 racks | 158 kg                                                                         |