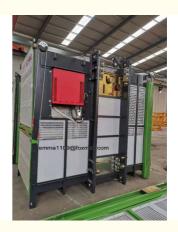

#### Specification

| Model                            | SC200/200                                                                      |
|----------------------------------|--------------------------------------------------------------------------------|
| Payload capacity                 | Up to 2 x 2,000 kg                                                             |
| Speed                            | 0-36m/min or others                                                            |
| Max. lifting height              | 150 m (Increased lifting height on request.)                                   |
| Cage width (internal)            | 1.3 m & 1.5 m                                                                  |
| Cage length (internal)           | 3 m                                                                            |
| Cage height (internal)           | 2.2 m                                                                          |
| Motor control                    | Directly driven without inverter                                               |
| Motor power                      | 2 x 2 x 13 kw or others                                                        |
| Safety device                    | Mechanical interlocking door system to guarantee the highest safety standards. |
| Power supply range               | 380V, 50Hz or 60 Hz, 3 phase                                                   |
| Type of mast                     | 650mm, Tubular steel with integrated rack                                      |
| Length mast section              | 1.508 m                                                                        |
| Weight mast section with 2 racks | 158 kg                                                                         |