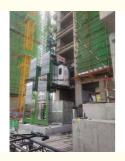

on**

Place of Origin: China
Brand Name: HYCM
Certification: CE, ISO

Model Number: SC200/200 Building Elevator

• Minimum Order Quantity: 1 set

• Price: \$22900-26900 per set

Packaging Details: Naked packing, 1\*40'HC containers.

• Delivery Time: 10 days after receiving the deposit or origin

LC

Payment Terms: Western Union, L/C, T/T
Supply Ability: 40 sets per month



## **Product Specification**

• Condition: 100% New

Application: Buildings And Projects

• Type: Material And Passenger Hoister

Load: 2000kg Per CageHeight: 110 Meters

• Speed: 0-36 M/min Or Others

Power supply: 380V/50Hz Or According To Client's

Requirements

• Motor Power: 2\*2\*13 Kw Or Others

Motor Brand: Shuangma, Xingxiang, Sanshang, Juli Or

Other

• Mast Section Size: 650\*650\*1508 Mm



## More Images



## **Product Description**

#### 2000kg Load Double Cage Material and Passenger Hoister Lifter Less Container

#### Description

The Elevator is designed for passenger and materials transport.

It offers, efficiency, safety, reduced energy consumption and low operating costs, making it the ideal hoist solution for construction and rental companies.

A modern microprocessor hoist control system with stop-next-landing control allows for simple operation and ease of use. while a hoist capacity of 4,000 kg offers increased transport capacity at a low cost.

With a larger hoist car, higher speeds and increased lifting heights, the SC200/200 is the perfect hoist solution for high-demand and high-rise construction.de new build construction, refurbishment, chimney, offshore and bridge constructi