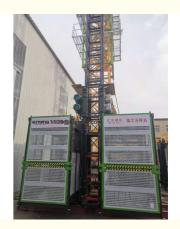

**Basic Information**

Place of Origin: China
Brand Name: HYCM
Certification: CE, ISO

Model Number: SC200/200 Building Elevator

• Minimum Order Quantity: 1 set

• Price: \$22900-26900 per set

Packaging Details: Naked packing, 1\*40'HC containers.

• Delivery Time: 10 days after receiving the deposit or origin

LC

Payment Terms: Western Union, L/C, T/T
Supply Ability: 40 sets per month



## **Product Specification**

• Condition: 100% New

Application: Buildings And Projects

• Type: Material And Passenger Hoister

Load: 2000kg Per CageHeight: 110 Meters

• Speed: 0-36 M/min Or Others

Power supply: 380V/50Hz Or According To Client's

Requirements

• Motor Power: 2\*2\*13 Kw Or Others

Motor Brand: Shuangma, Xingxiang, Sanshang, Juli Or

Other

• Mast Section Size: 650\*650\*1508 Mm



## More Images



## **Product Description**

#### 2000kg Load Double Cage Material and Passenger Hoister Lifter Less Container

#### Description

The Elevator is designed for passenger and materials transport.

It offers, efficiency, safety, reduced energy consumption and low operating costs, making it the ideal hoist solution for construction and rental companies.

A modern microprocessor hoist control system with stop-next-landing control allows for simple operation and ease of use. while a hoist capacity of 4,000 kg offers increased transport capacity at a low cost.

With a larger hoist car, higher speeds and increased lifting heights, the SC200/200 is the perfect hoist solution for high-demand and high-rise construction.de new build construction, refurbishment, chimney, offshore and