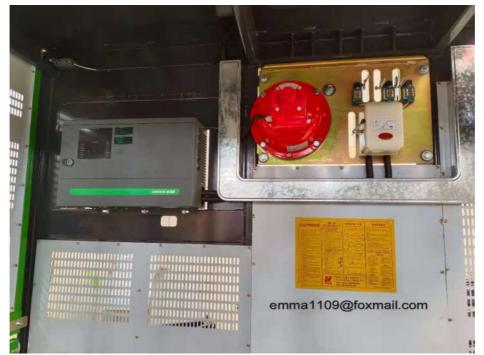

A modern microprocessor hoist control system with stop-next-landing control allows for simple operation and ease of use. while a hoist capacity of 4,000 kg offers increased transport capacity at a low cost.

#### Specification

| Model                            | SC200/200                                                                      |
|----------------------------------|--------------------------------------------------------------------------------|
| Payload capacity                 | Up to 2 x 2,000 kg                                                             |
| Speed                            | 0-36m/min or others                                                            |
| Max. lifting height              | 150 m (Increased lifting height on request.)                                   |
| Cage width (internal)            | 1.3 m & 1.5 m                                                                  |
| Cage length (internal)           | 3 m                                                                            |
| Cage height (internal)           | 2.2 m                                                                          |
| Motor control                    | Directly driven without inverter                                               |
| Motor power                      | 2 x 2 x 13 kw or others                                                        |
| Safety device                    | Mechanical interlocking door system to guarantee the highest safety standards. |
| Power supply range               | 380V, 50Hz or 60 Hz, 3 phase                                                   |
| Type of mast                     | 650mm, Tubular steel with integrated rack                                      |
| Length mast section              | 1.508 m                                                                        |
| Weight mast section with 2 racks | 158 kg                                                                         |