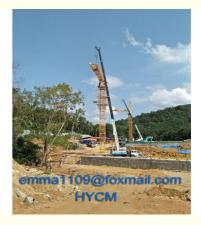

### Shot Parameters

1.TC6013 Tower Crane 2. Type: fixed and external climbing 3.Working jib length: 60m 4. Tip load: 1.3t 5. Max.laod: 6t

6.Freestanding height:40m

#### Specification

| Specification           |                                |
|-------------------------|--------------------------------|
| Rated Lifting Moment    | 800KN.m                        |
| Rated Loading Capacity  | 6t                             |
| Max. Lifting Load       | 6t                             |
| Tip Load                | 1.3t                           |
| Max. Lifting Height     | 150m                           |
| Span                    | 60m                            |
| Free standing height    | 40m                            |
| Rope length             | 400m                           |
| Working range           | 3-50m                          |
| Slewing speed           | 0.6r/min                       |
| Trolley speed           | 40/20 m/min                    |
| Jacking-up speed        | 0.4 m/min                      |
| Hoisting speed          | (a=2)80/40/20; (a=4)40/20/4.25 |
| Power supply            | 380V/50Hz or others            |
| Power Capacity          | 46.2kw                         |
| Electric switch box     | Schneider                      |
| Main materials          | 135*12mm/square tube/Q355B     |
| Mast section dimensions | 1.6*1.6*2.5m                   |