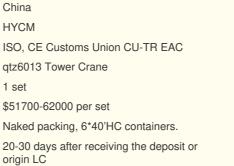

### Shot Parameters

1.TC6013 Tower Crane 2. Type: fixed and external climbing 3.Working jib length: 60m 4. Tip load: 1.3t 5. Max.laod: 6t

6.Freestanding height:40m

#### Specification

| Specification           |                                |
|-------------------------|--------------------------------|
| Rated Lifting Moment    | 800KN.m                        |
| Rated Loading Capacity  | 6t                             |
| Max. Lifting Load       | 6t                             |
| Tip Load                | 1.3t                           |
| Max. Lifting Height     | 150m                           |
| Span                    | 60m                            |
| Free standing height    | 40m                            |
| Rope length             | 400m                           |
| Working range           | 3-50m                          |
| Slewing speed           | 0.6r/min                       |
| Trolley speed           | 40/20 m/min                    |
| Jacking-up speed        | 0.4 m/min                      |
| Hoisting speed          | (a=2)80/40/20; (a=4)40/20/4.25 |
| Power supply            | 380V/50Hz or others            |
| Power Capacity          | 46.2kw                         |
| Electric switch box     | Schneider                      |
| Main materials          | 135*12mm/square tube/Q355B     |
| Mast section dimensions | 1.6*1.6*2.5m                   |