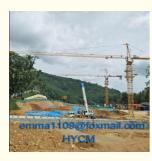

### Shot Parameters

1.TC6013 Tower Crane 2. Type: fixed and external climbing 3.Working jib length: 60m 4. Tip load: 1.3t 5. Max.laod: 6t

6.Freestanding height:40m

#### Specification

| Specification           |                                |
|-------------------------|--------------------------------|
| Rated Lifting Moment    | 800KN.m                        |
| Rated Loading Capacity  | 6t                             |
| Max. Lifting Load       | 6t                             |
| Tip Load                | 1.3t                           |
| Max. Lifting Height     | 150m                           |
| Span                    | 60m                            |
| Free standing height    | 40m                            |
| Rope length             | 400m                           |
| Working range           | 3-50m                          |
| Slewing speed           | 0.6r/min                       |
| Trolley speed           | 40/20 m/min                    |
| Jacking-up speed        | 0.4 m/min                      |
| Hoisting speed          | (a=2)80/40/20; (a=4)40/20/4.25 |
| Power supply            | 380V/50Hz or others            |
| Power Capacity          | 46.2kw                         |
| Electric switch box     | Schneider                      |
| Main materials          | 135*12mm/square tube/Q355B     |
| Mast section dimensions | 1.6*1.6*2.5m                   |