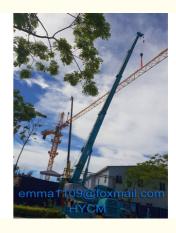

### Shot Parameters

1.TC6013 Tower Crane 2. Type: fixed and external climbing 3.Working jib length: 60m 4. Tip load: 1.3t 5. Max.laod: 6t

6.Freestanding height:40m

#### Specification

| Specification           |                                |
|-------------------------|--------------------------------|
| Rated Lifting Moment    | 800KN.m                        |
| Rated Loading Capacity  | 6t                             |
| Max. Lifting Load       | 6t                             |
| Tip Load                | 1.3t                           |
| Max. Lifting Height     | 150m                           |
| Span                    | 60m                            |
| Free standing height    | 40m                            |
| Rope length             | 400m                           |
| Working range           | 3-50m                          |
| Slewing speed           | 0.6r/min                       |
| Trolley speed           | 40/20 m/min                    |
| Jacking-up speed        | 0.4 m/min                      |
| Hoisting speed          | (a=2)80/40/20; (a=4)40/20/4.25 |
| Power supply            | 380V/50Hz or others            |
| Power Capacity          | 46.2kw                         |
| Electric switch box     | Schneider                      |
| Main materials          | 135*12mm/square tube/Q355B     |
| Mast section dimensions | 1.6*1.6*2.5m                   |