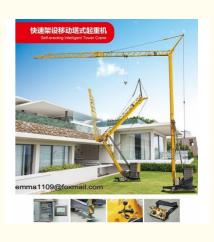

# YT2527 Self Erecting Crane Tower Hydralic boom 27m 3t Load Safety Device

## YT2527 Self Erecting Crane Tower Hydralic boom 27m 3t Load Safety Device

#### **Short Parameters:**

1. YT2527 Self Erecing Tower Crane

2. Type: mobile and self-erection

3. jib length: 27m

4. max.laod: 3t

5.height: 25m