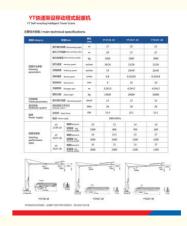

## Specifications

| Specification          | Unit                | YT2527-30 |          |
|------------------------|---------------------|-----------|----------|
| Max. height            | m                   | 25        |          |
| Max.load               | t                   | 3         |          |
| Working range          |                     | m         | 6-27     |
| Hoisting<br>parameters | Max.hoisting height | m         | 25       |
|                        | Max.working radius  | m         | 27       |
|                        | Max.hoisting weight | Kg        | 2000     |
|                        | Hoisting speed      | m/min     | 13/26    |
|                        | Trolleying speed    | m/min     | 20/40    |
|                        | Slewing speed       | r/min     | 0.25/0.8 |
|                        | Erecting time       | min       | 10       |
|                        | Outrigger span      | m         | 4.2x4.2  |
|                        | Dead weight         | Kg        | 32000    |
| Travel<br>parameters   | Max.towing speed    | Km/h      | 15       |
| Hydraulic system       | Hydraulic system    | Мра       | 28       |
| Power supply           | Rated Power         | Kw        | 23.1     |