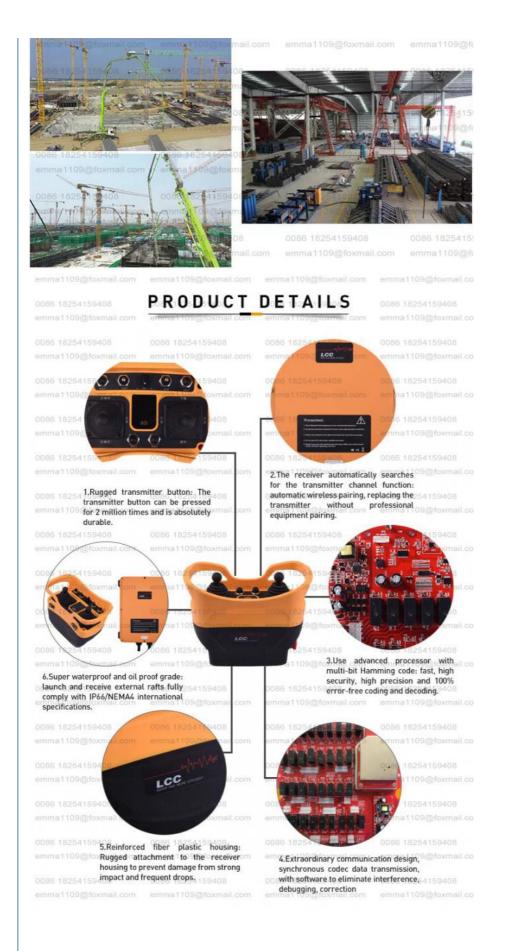

## More Images

Our Product Introduction

### 110v 460v Q5000 Waterproof Remote Wireless Control Joystick for Cranes

### Desctription:

Crane radio remote offers a full range of radio control options for all of your material handling needs.

Whether you need a simple two-motion single speed remote for you monorail

or a more complicated customized system for dual hoist bridge cranes with A-B Both functionality we can find a solution for you. Whether you need a remote for your small crane in a plant or are building transmissions for the automotive industry we supply radio control options that will make your process safer and easier.