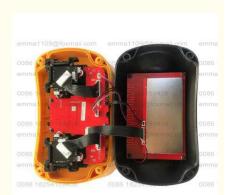

## More Images

Our Product Introduction

### 110v 460v Q5000 Waterproof Remote Wireless Control Joystick for Cranes

Basic information:

| Model Number    | Q5000                                                       |  |  |  |
|-----------------|-------------------------------------------------------------|--|--|--|
| Color           | Orange                                                      |  |  |  |
| Place of Origin | China                                                       |  |  |  |
| Material        | ABS, Plastic, Plastic And Silicone, Metal                   |  |  |  |
| Code            | Rolling Code, Fixed Code, Learning Code, Copy Code Optional |  |  |  |
| Button          | 4 Buttons                                                   |  |  |  |
| Battery         | AAA                                                         |  |  |  |
| Function        | Waterproof, Auto shut-off, LED indicator light              |  |  |  |
| Product name    | Q5000 Industrial Wireless Remote Control System             |  |  |  |
| Application     | All mechanical equipment operated requires remote control   |  |  |  |
| Export Zone     | all over the world                                          |  |  |  |
| Q5000           | Double rocker industrial wireless remote control system     |  |  |  |
| Certification   | FCC,CE,CCC                                                  |  |  |  |