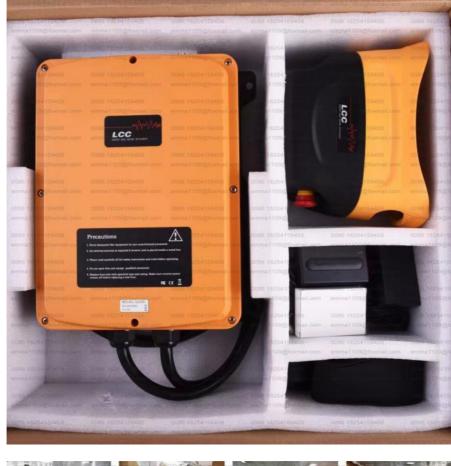

## More Images

Our Product Introduction

### 110v 460v Q5000 Waterproof Remote Wireless Control Joystick for Cranes

### Desctription:

Crane radio remote offers a full range of radio control options for all of your material handling needs.

Whether you need a simple two-motion single speed remote for you monorail

or a more complicated customized system for dual hoist bridge cranes with A-B Both functionality we can find a solution for you. Whether you need a remote for your small crane in a plant or are building transmissions for the automotive industry we supply radio control options that will make your process safer and easier.

Basic information:

| Model Number    | Q5000                                                       |  |  |  |
|-----------------|-------------------------------------------------------------|--|--|--|
| Color           | Orange                                                      |  |  |  |
| Place of Origin | China                                                       |  |  |  |
| Material        | ABS, Plastic, Plastic And Silicone, Metal                   |  |  |  |
| Code            | Rolling Code, Fixed Code, Learning Code, Copy Code Optional |  |  |  |
| Button          | 4 Buttons                                                   |  |  |  |
| Battery         | AAA                                                         |  |  |  |
| Function        | Waterproof, Auto shut-off, LED indicator light              |  |  |  |
| Product name    | Q5000 Industrial Wireless Remote Control System             |  |  |  |
| Application     | All mechanical equipment operated requires remote control   |  |  |  |
| Export Zone     | all over the world                                          |  |  |  |
| Q5000           | Double rocker industrial wireless remote control system     |  |  |  |
| Certification   | FCC,CE,CCC                                                  |  |  |  |