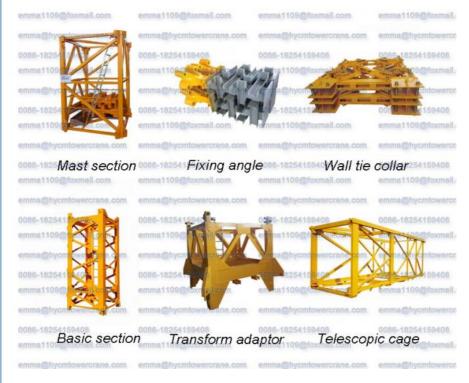

### Description

- 1. Various kinds of mast sections for tower cranes
- 2. Competitive price from manufacture
- 3. OEM is accepted.

#### **Specification**

Mast Section outside Size: 2.3\*2.3\*4.14m

Equipped with high strength bolts, ladder and restplatform

## Other Mast Sections for different models Tower Cranes

| 1  | 1.5×1.5×2.2     | Angle steel ∠ 140× 10, ∠ 140× 12, ∠ 160×12                  |
|----|-----------------|-------------------------------------------------------------|
| 2  | 1.6×1.6×2.2     | Angle steel ∠ 160×12                                        |
| 3  | 1.68×1.68×2.5   | Two angle steel ∠ 125×12 or square tube 135×10              |
| 4  | 1.64×1.64×2.8   | Two angle steel ∠ 125×10 or square tube 135×10              |
| 5  | 1.833×1.833×2.5 | Two angle steel ∠ 125×10                                    |
| 6  | 1.833×1.833×2.5 | Square tube □135×12<br>or Two angle steel with rib ∠ 125×12 |
| 7  | 1.835×1.835×2.5 | Two angle steel with rib∠125×14                             |
| 8  | 1.6×1.6×3.0     | Angle steel ∠ 180×18 L46A L46B                              |
| 9  | 1.8×1.8×3.0     | Angle steel ∠ 180×14, ∠ 180×16                              |
| 10 | 2.0×2.0×3.0     | Angle steel ∠200×20, ∠200×24, ∠200×26<br>L68A L68B L69      |
| 11 | 2.45×2.45×5.0   | Angle steel ∠ 180×18 (inside two angle steel with rib)      |
| 12 | 2.5×2.5×6.0     | H steel 293×266                                             |