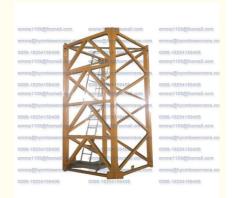

#### Mast Section for Liebherr 290H Tower Crane with factory cost

#### **Specification**

Mast Section outside Size: 2.3\*2.3\*4.14m

Equipped with high strength bolts, ladder and restplatform