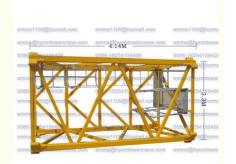

#### Mast Section for Liebherr 290H Tower Crane with factory cost

#### **Specification**

Mast Section outside Size: 2.3\*2.3\*4.14m

Equipped with high strength bolts, ladder and restplatform