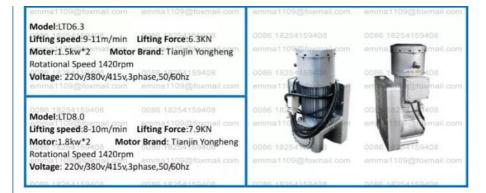

#### Specification of ZLP Suspended Platform Motor Hoister

| ITEM                                    | LTD63     | LTD80    |  |
|-----------------------------------------|-----------|----------|--|
| Rated Load                              | 6.3KN     | 8.0KN    |  |
| Lifting Speed                           | 9-11m/min | 7-9m/min |  |
| Motor Power                             | 1.5KW     | 1.8KW    |  |
| Diameter of Wire Rope 8.3mm 8.6mm 9.1mm |           | 9.1mm    |  |
| Self Weight                             | 50KG      |          |  |
|                                         |           |          |  |