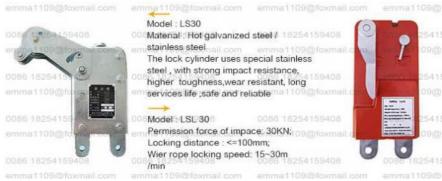

#### Introduction of Safety Lock for ZLP Suspended Platform

Safety lock is the important safety device of suspended platform. It has excellent design and superior quality. There are two different kinds of Safety Lock according to operational principle, which are LST anti-tilting type and LSL centrifugal type safety locks.

The safety lock will automatically lock the wire rope in the condition of the breaking of the suspension rope or the tilting of platforms within 3°~8°

The safety lock will automatically lock the wire rope within 100mm if suspended platform drops due to the breaking of the suspension rope or other reasons. The safety lock can be also manually operated to lock the wire rope when failure of hoist or motor.

#### Specification of Safety Lock for ZLP Suspended Platform

| Model Number                    | LST30      |  |
|---------------------------------|------------|--|
| Range of locking<br>cable angle | 3-8 degree |  |
| Allowable max<br>impact force   | 30KN       |  |
| Rope locking cable<br>distance  | ≤200mm     |  |
| Diameter of steel<br>wire rope  | 8.3-9.1mm  |  |