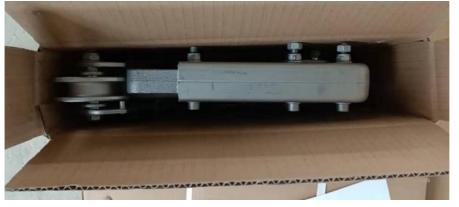

ope or other reasons. The safety lock can be also manually operated to lock the wire rope when failure of hoist or motor.



#### Specification of Safety Lock for ZLP Suspended Platform

| Model Number                    | LST30      |  |
|---------------------------------|------------|--|
| Range of locking<br>cable angle | 3-8 degree |  |
| Allowable max<br>impact force   | 30KN       |  |
| Rope locking cable<br>distance  | ≤200mm     |  |
| Diameter of steel<br>wire rope  | 8.3-9.1mm  |  |

#### Product parameters and characteristics

- well-designed structure
- \* High safety performance
- \* Cutting-edge technology
- \* Easy to manipulate
- \* Ideal for protection against any falls during work in places of high altitude

#### Package photos of Safety Lock for ZLP Suspended Platform