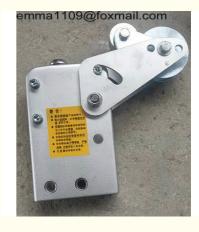

#### Introduction of Safety Lock for ZLP Suspended Platform

Safety lock is the important safety device of suspended platform. It has excellent design and superior quality. There are two different kinds of Safety Lock according to operational principle, which are LST anti-tilting type and LSL centrifugal type safety locks.

The safety lock will automatically lock the wire rope in the condition of the breaking of the suspension rope or the tilting of platforms within 3°~8°

The safety lock will automatically lock the wire rope within 100mm if suspended platform drops due to the breaking of the suspension rope or other reasons. The safety lock can be also manually operated to lock the wire rope when failure of hoist or motor.

#### Specification of Safety Lock for ZLP Suspended Platform

| Model Number                    | LST30      |  |
|---------------------------------|------------|--|
| Range of locking<br>cable angle | 3-8 degree |  |
| Allowable max<br>impact force   | 30KN       |  |
| Rope locking cable<br>distance  | ≤200mm     |  |
| Diameter of steel<br>wire rope  | 8.3-9.1mm  |  |