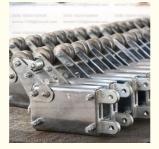

:
- Model Number:
- Minimum Order Quantity: 10 pcs

China

HYCM or others

LST30 Safety Lock

\$20-50 per set

carton packing

1000 sets per month

CE, ISO, GOST, CU-TR

7 days after receiving the payment

Western Union,, T/T, MoneyGram

- Price:
- Packaging Details:
- Delivery Time:
- Payment Terms:
- Supply Ability:



## **Product Specification**

- Condition:Application:
- 1-1-----
- Type:
- Color:
- Warranty:
- Model:

| 100% New                                      |
|-----------------------------------------------|
| For 8.6mm Wire Rope ZLP Suspended<br>Platform |
| Fixed                                         |
| Dacromet Or According To Clients Need         |
| 1 Year                                        |
| LST30                                         |



### More Images





for more products please visit us on hycmtowercrane.com

#### Anti-tilting Type ZLP Suspended Platform Safety Locks with Factory Cost

#### Introduction of Safety Lock for ZLP Suspended Platform

Safety lock is the important safety device of suspended platform. It has excellent design and superior quality. There are two different kinds of Safety Lock according to operational principle, which are LST anti-tilting type and LSL centrifugal type safety locks.

The safety lock will automatically lock the wire rope in the condition of the breaking of the suspension rope or the tilting of platforms within 3°~8°

The safety lock will automatically lock the wire rope within 100mm if suspended platform drops due to the breaking of the suspension rope or other reasons. The safety lock can be also m