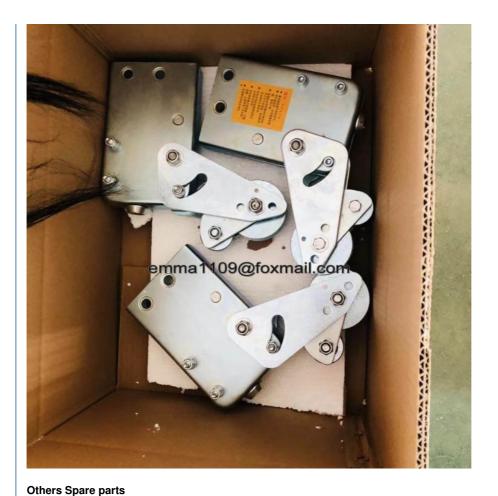

e or other reasons. The safety lock can be also manually operated to lock the wire rope when failure of hoist or motor.



#### Specification of Safety Lock for ZLP Suspended Platform

| Model Number                    | LST30      |  |
|---------------------------------|------------|--|
| Range of locking<br>cable angle | 3-8 degree |  |
| Allowable max<br>impact force   | 30KN       |  |
| Rope locking cable<br>distance  | ≤200mm     |  |
| Diameter of steel<br>wire rope  | 8.3-9.1mm  |  |

#### Product parameters and characteristics

- well-designed structure
- \* High safety performance
- \* Cutting-edge technology
- \* Easy to manipulate
- \* Ideal for protection against any falls during work in places of high altitude

#### Package photos of Safety Lock for ZLP Suspended Platform