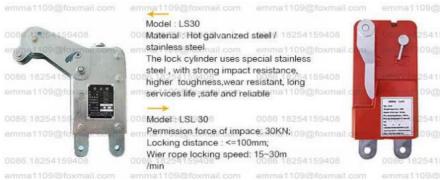

## **Product Specification**

- Condition:Application:
- Type:
- Color:
- Warranty:
- Model:

| 100% New                                      |
|-----------------------------------------------|
| For 8.6mm Wire Rope ZLP Suspended<br>Platform |
| Fixed                                         |
| Dacromet Or According To Clients Need         |
| 1 Year                                        |
| LST30                                         |

#### Introduction of Safety Lock for ZLP Suspended Platform

Safety lock is the important safety device of suspended platform. It has excellent design and superior quality. There are two different kinds of Safety Lock according to operational principle, which are LST anti-tilting type and LSL centrifugal type safety locks.

The safety lock will automatically lock the wire rope in the condition of the breaking of the suspension rope or the tilting of platforms within 3°~8°

The safety lock will automatically lock the wire rope within 100mm if suspended platform drops due to the breaking of the suspension rope or other reasons. The safety lock can be also manually operated to lock the wire rope when failure of hoist or motor.

#### Specification of Safety Lock for ZLP Suspended Platform

| Model Number                    | LST30      |  |
|---------------------------------|------------|--|
| Range of locking<br>cable angle | 3-8 degree |  |
| Allowable max<br>impact force   | 30KN       |  |
| Rope locking cable<br>distance  | ≤200mm     |  |
| Diameter of steel<br>wire rope  | 8.3-9.1mm  |  |