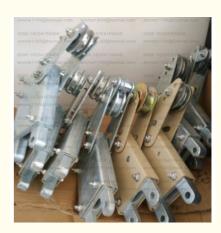

#### Safety Lock for ZLP1000 Suspended Platform 9.1mm Diameter Wire Rope

#### Introduction of Safety Lock for ZLP Suspended Platform

Safety lock is the important safety device of suspended platform. It has excellent design and superior quality. There are two different kinds of Safety Lock according to operational principle, which are LST anti-tilting type and LSL centrifugal type safety locks.