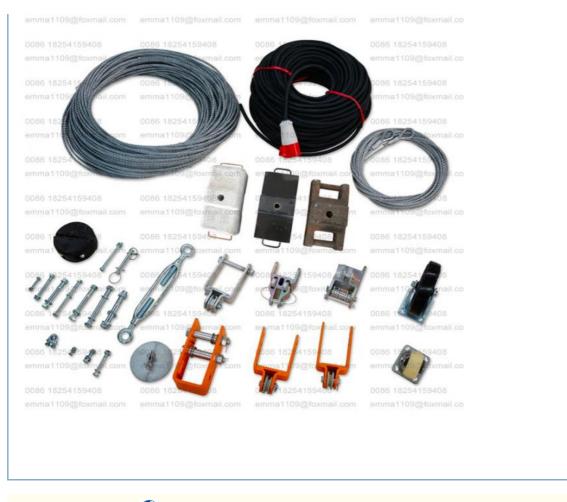

or other reasons. The safety lock can be also manually operated to lock the wire rope when failure of hoist or motor.



#### Specification of Safety Lock for ZLP Suspended Platform

| Model Number                    | LST30      |  |
|---------------------------------|------------|--|
| Range of locking<br>cable angle | 3-8 degree |  |
| Allowable max<br>impact force   | 30KN       |  |
| Rope locking cable<br>distance  | ≤200mm     |  |
| Diameter of steel<br>wire rope  | 8.3-9.1mm  |  |

#### Product parameters and characteristics

- well-designed structure
- \* High safety performance
- \* Cutting-edge technology
- \* Easy to manipulate
- \* Ideal for protection against any falls during work in places of high altitude



Package photos of Safety Lock for ZLP Suspended Platform