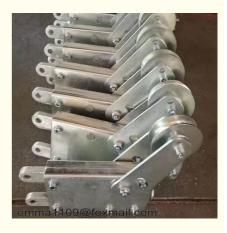

# Safety Lock for ZLP1000 Suspended Platform 9.1mm Diameter Wire Rope

# **Basic Information**

- Place of Origin:
- Brand Name:
- Certification:
- Model Number:
- Minimum Order Quantity:
- Price:

**Our Product Introduction** 

- Packaging Details:
- Delivery Time:
- Payment Terms:
- Supply Ability:



1000 sets per month



## **Product Specification**

- Condition:Application:
- Type:
- Color:
- Warranty:
- Model:

| 100% New                                      |
|-----------------------------------------------|
| For 8.6mm Wire Rope ZLP Suspended<br>Platform |
| Fixed                                         |
| Dacromet Or According To Clients Need         |
| 1 Year                                        |
| LST30                                         |



### More Images



#### Safety Lock for ZLP1000 Suspended Platform 9.1mm Diameter Wire Rope

#### Introduction of Safety Lock for ZLP Suspended Platform

Safety lock is the important safety device of suspended platform. It has excellent design and superior quality. There are two different kinds of Safety Lock according to operational principle, which are LST anti-tilting type and LSL centrifugal type safety locks.

The safety lock will automatically lock the wire rope in the condition of the breaking of the suspension rope or the tilting of platforms within 3°~8°

The safety lock will automatically lock the wire rope within 100mm if suspended platform drops due to the breaking of the suspension rope or other reasons. The safety lock can be also manually operated to lock the wire rope whe