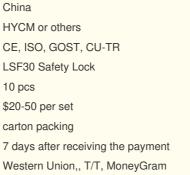

#### Safety Lock for ZLP1000 Suspended Platform 9.1mm Diameter Wire Rope

#### Introduction of Safety Lock for ZLP Suspended Platform

Safety lock is the important safety device of suspended platform. It has excellent design and superior quality. There are two different kinds of Safety Lock according to operational principle, which are LST anti-tilting type and LSL centrifugal type safety locks.