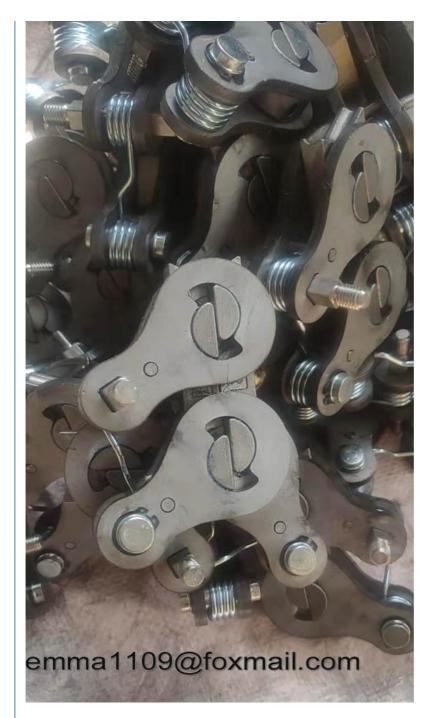

### More Images

#### Safety Lock for ZLP1000 Suspended Platform 9.1mm Diameter Wire Rope