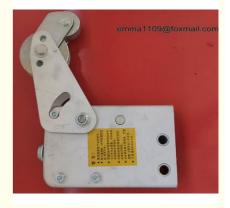

#### Dacromet Safety Lock for 8.3mm Wire Rope ZLP Suspended Platform

#### Introduction of Safety Lock for ZLP Suspended Platform

Safety lock is the important safety device of suspended platform. It has excellent design and superior quality. There are two different kinds of Safety Lock according to operational principle, which are LST anti-tilting type and LSL centrifugal type safety locks.

#### Specification of Safety Lock for ZLP Suspended Platform

| Model Number                 | LST30      |  |
|------------------------------|------------|--|
| Range of locking cable angle | 3-8 degree |  |
| impact force                 | 30KN       |  |
| Rope locking cable distance  | ≤200mm     |  |
| Diameter of steel wire rope  | 8.3-9.1mm  |  |