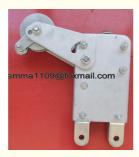

#### Dacromet Safety Lock for 8.3mm Wire Rope ZLP Suspended Platform

#### Introduction of Safety Lock for ZLP Suspended Platform

Safety lock is the important safety device of suspended platform. It has excellent design and superior quality. There are two different kinds of Safety Lock according to operational principle, which are LST anti-tilting type and LSL centrifugal type safety locks.

#### Specification of Safety Lock for ZLP Suspended Platform

| Model Number                 | LST30      |  |
|------------------------------|------------|--|
| Range of locking cable angle | 3-8 degree |  |
| impact force                 | 30KN       |  |
| Rope locking cable distance  | ≤200mm     |  |
| Diameter of steel wire rope  | 8.3-9.1mm  |  |