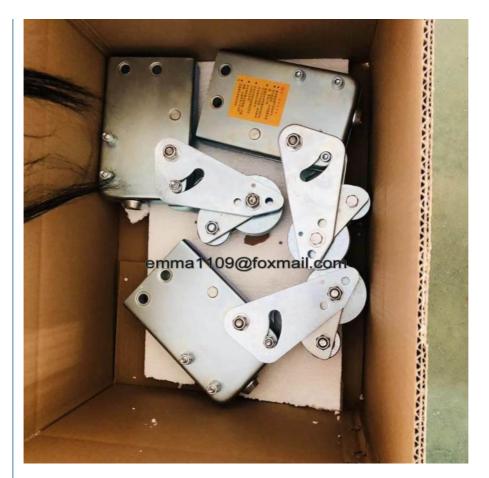

of the suspension rope or other reasons. The safety lock can be also manually operated to lock the wire rope when failure of hoist or motor.



#### Specification of Safety Lock for ZLP Suspended Platform

| Model Number                 | LST30      |  |
|------------------------------|------------|--|
| Range of locking cable angle | 3-8 degree |  |
| impact force                 | 30KN       |  |
| Rope locking cable distance  | ≤200mm     |  |
| Diameter of steel wire rope  | 8.3-9.1mm  |  |

# Product parameters and characteristics

- \* well-designed structure
- \* High safety performance
- \* Cutting-edge technology
- \* Easy to manipulate
- \* Ideal for protection against any falls during work in places of high altitude

### Package photos of Safety Lock for ZLP Suspended Platform



#### **Others Spare parts**



0086-18254159408

emma1109@foxmail.com

hycmtowercrane.com

No.218-1,Building 8, Comprehensive Building, Zone 8, Dongshan Garden, Shuangshan Street, Zhangqiu District, Jinan City, Shandong Province, China