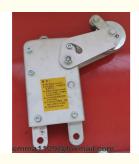

#### Dacromet Safety Lock for 8.3mm Wire Rope ZLP Suspended Platform

#### Introduction of Safety Lock for ZLP Suspended Platform

Safety lock is the important safety device of suspended platform. It has excellent design and superior quality. There are two different kinds of Safety Lock according to operational principle, which are LST anti-tilting type and LSL centrifugal type safety locks.

#### Specification of Safety Lock for ZLP Suspended Platform

| Model Number                 | LST30      |  |
|------------------------------|------------|--|
| Range of locking cable angle | 3-8 degree |  |
| impact force                 | 30KN       |  |
| Rope locking cable distance  | ≤200mm     |  |
| Diameter of steel wire rope  | 8.3-9.1mm  |  |