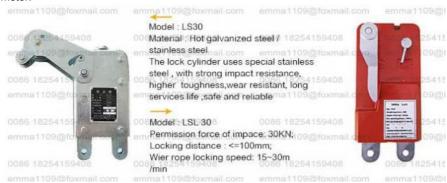

#### Introduction of Safety Lock for ZLP Suspended Platform

Safety lock is the important safety device of suspended platform. It has excellent design and superior quality. There are two different kinds of Safety Lock according to operational principle, which are LST anti-tilting type and LSL centrifugal type safety locks.

The safety lock will automatically lock the wire rope in the condition of the breaking of the suspension rope or the tilting of platforms within 3°~8°

The safety lock will automatically lock the wire rope within 100mm if suspended platform drops due to the breaking of the suspension rope or other reasons. The safety lock can be also manually operated to lock the wire rope when failure of hoist or motor.

#### Specification of Safety Lock for ZLP Suspended Platform

| Model Number                 | LST30      |  |
|------------------------------|------------|--|
| Range of locking cable angle | 3-8 degree |  |
| impact force                 | 30KN       |  |
| Rope locking cable distance  | ≤200mm     |  |
| Diameter of steel wire rope  | 8.3-9.1mm  |  |