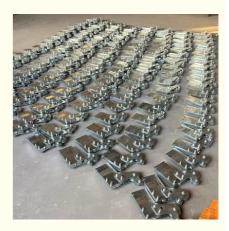

#### Introduction of Safety Lock for ZLP Suspended Platform

Safety lock is the important safety device of suspended platform. It has excellent design and superior quality. There are two different kinds of Safety Lock according to operational principle, which are LST anti-tilting type and LSL centrifugal type safety locks.

The safety lock will automatically lock the wire rope in the condition of the breaking of the suspension rope or the tilting of platforms within  $3^{\circ} \sim 8^{\circ}$ 

The safety lock will automatically lock the wire rope within 100mm if suspended platform drops due to the breaking of the suspension rope or other reasons. The safety lock can be also manually operated to lock the wire rope when failure of hoist or motor.

Specification of Safety Lock for ZLP Suspended Platform

| Model Number                   | LST30      |  |
|--------------------------------|------------|--|
| Range of locking cable angle   | 3-8 degree |  |
| impact force                   | 30KN       |  |
| Rope locking cable<br>distance | ≤200mm     |  |
| Diameter of steel<br>wire rope | 8.3-9.1mm  |  |