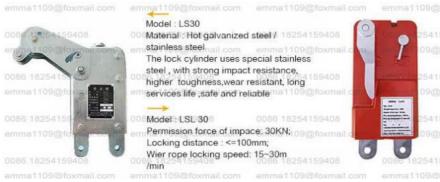

#### Introduction of Safety Lock for ZLP Suspended Platform

Safety lock is the important safety device of suspended platform. It has excellent design and superior quality. There are two different kinds of Safety Lock according to operational principle, which are LST anti-tilting type and LSL centrifugal type safety locks.

Specification of Safety Lock for ZLP Suspended Platform

| Model Number                   | LST30      |  |
|--------------------------------|------------|--|
| Range of locking cable angle   | 3-8 degree |  |
| impact force                   | 30KN       |  |
| Rope locking cable<br>distance | ≤200mm     |  |
| Diameter of steel<br>wire rope | 8.3-9.1mm  |  |