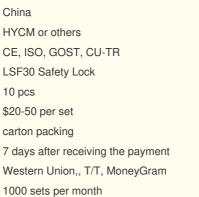

#### Introduction of Safety Lock for ZLP Suspended Platform

Safety lock is the important safety device of suspended platform. It has excellent design and superior quality. There are two different kinds of Safety Lock according to operational principle, which are LST anti-tilting type and LSL centrifugal type safety locks.

The safety lock will automatically lock the wire rope in the condition of the breaking of the suspension rope or the tilting of platforms within  $3^{\circ} \sim 8^{\circ}$ 

The safety lock will automatically lock the wire rope within 100mm if suspended platform drops due to the breaking of the suspension rope or other reasons. The safety lock can be also manually operated to lock the wire rope when failure of hoist or motor.

Specification of Safety Lock for ZLP Suspended Platform

| Model Number                   | LST30      |  |
|--------------------------------|------------|--|
| Range of locking cable angle   | 3-8 degree |  |
| impact force                   | 30KN       |  |
| Rope locking cable<br>distance | ≤200mm     |  |
| Diameter of steel<br>wire rope | 8.3-9.1mm  |  |