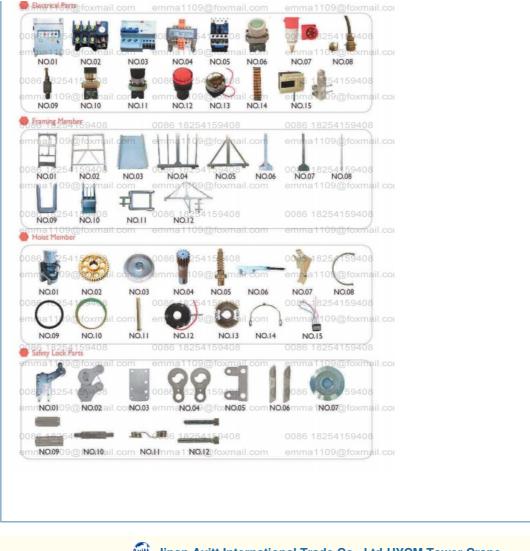

ing of the suspension rope or the tilting of platforms within  $3^{\circ} \sim 8^{\circ}$ 

The safety lock will automatically lock the wire rope within 100mm if suspended platform drops due to the breaking of the suspension rope or other reasons. The safety lock can be also manually operated to lock the wire rope when failure of hoist or motor.



Specification of Safety Lock for ZLP Suspended Platform

| Model Number                   | LST30      |  |
|--------------------------------|------------|--|
| Range of locking cable angle   | 3-8 degree |  |
| impact force                   | 30KN       |  |
| Rope locking cable<br>distance | ≤200mm     |  |
| Diameter of steel<br>wire rope | 8.3-9.1mm  |  |

Package photos of Safety Lock for ZLP Suspended Platform



**Others Spare parts**