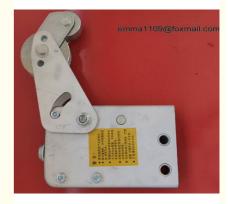

#### Introduction of Safety Lock for ZLP Suspended Platform

Safety lock is the important safety device of suspended platform. It has excellent design and superior quality. There are two different kinds of Safety Lock according to operational principle, which are LST anti-tilting type and LSL centrifugal type safety locks.

The safety lock will automatically lock the wire rope in the condition of the breaking of the suspension rope or the tilting of platforms within  $3^{\circ} \sim 8^{\circ}$ 

The safety lock will automatically lock the wire rope within 100mm if suspended platform drops due to the breaking of the suspension rope or other reasons. The safety lock can be also manually operated to lock the wire rope when failure of hoist or motor.

#### Specification of Safety Lock for ZLP Suspended Platform

| Model Number                    | LST30      |  |
|---------------------------------|------------|--|
| Range of locking<br>cable angle | 3-8 degree |  |
| Allowable max<br>impact force   | 30KN       |  |
| Rope locking cable<br>distance  | ≤200mm     |  |
| Diameter of steel<br>wire rope  | 8.3-9.1mm  |  |