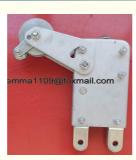

#### Introduction of Safety Lock for ZLP Suspended Platform

Safety lock is the important safety device of suspended platform. It has excellent design and superior quality. There are two different kinds of Safety Lock according to operational principle, which are LST anti-tilting type and LSL centrifugal type safety locks.

The safety lock will automatically lock the wire rope in the condition of the breaking of the suspension rope or the tilting of platforms within  $3^{\circ} \sim 8^{\circ}$ 

The safety lock will automatically lock the wire rope within 100mm if suspended platform drops due to the breaking of the suspension rope or other reasons. The safety lock can be also manually operated to lock the wire rope when failure of hoist or motor.

#### Specification of Safety Lock for ZLP Suspended Platform

| Model Number                    | LST30      |  |
|---------------------------------|------------|--|
| Range of locking<br>cable angle | 3-8 degree |  |
| Allowable max<br>impact force   | 30KN       |  |
| Rope locking cable<br>distance  | ≤200mm     |  |
| Diameter of steel<br>wire rope  | 8.3-9.1mm  |  |