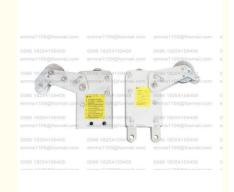

#### Introduction of Safety Lock for ZLP Suspended Platform

Safety lock is the important safety device of suspended platform. It has excellent design and superior quality. There are two different kinds of Safety Lock according to operational principle, which are LST anti-tilting type and LSL centrifugal type safety locks.

The safety lock will automatically lock the wire rope in the condition of the breaking of the suspension rope or the tilting of platforms within  $3^{\circ} \sim 8^{\circ}$ 

The safety lock will automatically lock the wire rope within 100mm if suspended platform drops due to the breaking of the suspension rope or other reasons. The safety lock can be also manually operated to lock the wire rope when failure of hoist or motor.

#### Specification of Safety Lock for ZLP Suspended Platform

| Model Number                    | LST30      |  |
|---------------------------------|------------|--|
| Range of locking<br>cable angle | 3-8 degree |  |
| Allowable max<br>impact force   | 30KN       |  |
| Rope locking cable<br>distance  | ≤200mm     |  |
| Diameter of steel<br>wire rope  | 8.3-9.1mm  |  |