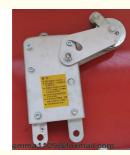

#### Introduction of Safety Lock for ZLP Suspended Platform

Safety lock is the important safety device of suspended platform. It has excellent design and superior quality. There are two different kinds of Safety Lock according to operational principle, which are LST anti-tilting type and LSL centrifugal type safety locks.

The safety lock will automatically lock the wire rope in the condition of the breaking of the suspension rope or the tilting of platforms within  $3^{\circ} \sim 8^{\circ}$ 

The safety lock will automatically lock the wire rope within 100mm if suspended platform drops due to the breaking of the suspension rope or other reasons. The safety lock can be also manually operated to lock the wire rope when failure of hoist or motor.

#### Specification of Safety Lock for ZLP Suspended Platform

| Model Number                    | LST30      |  |
|---------------------------------|------------|--|
| Range of locking<br>cable angle | 3-8 degree |  |
| Allowable max<br>impact force   | 30KN       |  |
| Rope locking cable<br>distance  | ≤200mm     |  |
| Diameter of steel<br>wire rope  | 8.3-9.1mm  |  |