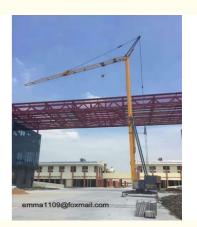

#### Foldable 1 Ton 2 Ton 3 Ton 4 Ton Mini Mobile Self Erect Tower Cranes

#### General Introduction of this Self Erecting tower crane

Fast-erecting cranes are transported on the road as complete units ready for use.

Thanks to their short wheelbase and compact slewing platform design, they can be maneuvered easily on tight construction sites.

The benefits of fast-erecting cranes include the rapid erection and versatility in use.

This means that these cranes can be used to build detached and multi-occupancy houses as well as small infrastructure projects.