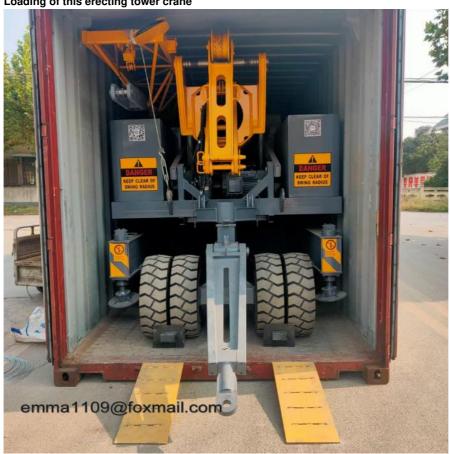

or 440/60HZ or others |           |           |           |           |

#### **Features**

- 1. High performance, simplicity and stability
- 2. Good adaptability of the site
- 3. Low cost with power operation, Safe & environment protecting, Low noise
- 4. Remote control with variable speed driving
- 5. Multilayer safety protection to guarantee the safety and Reliability
- 6. Quick extension arm, no preset foundation and professional installation.

#### Service

- 1. All the machines will be full tested before shipment
- 2. The total machine guarantee is 12 moths
- 3. 24 Hours technical support, email, telephone or video online
- 4. User-friendly english manual for machine using and maintaining
- 5. Sereral sets wearing parts will be free for you





Loading of this erecting tower crane





# More products available:

#### **Tower Cranes**

- ---- QTZ Topkit/Hammer Head Tower Cranes: Working jib from 30-75m and max.load from 4-25t.
  ---- PT Topless/Flat Top Tower Cranes: Working jib from 30-80m and max.load from 4-32t.
- ---D Luffing Tower Crane: Working jib from 25-60m and max.load from 3-25t.
- ---QD Derrick Crane: load from 3t to 25t for disassemble inner climbing tower cranes.

## SC Construction Man and Material Elevator

----- Rack and pinion elevator, special for the lifting work of construction Man and Material, 1000kg to 4000kg capacity, Passenger and Material, up to 200m. .

# SS Building Material Lift / Hoist

----- Wire rope lift, special material lifting work in construction site, 1000kg to 2000kg capacity, no passenger, up to 60m.

#### **ZLP Suspended Plat