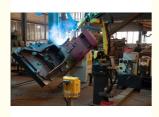

Loading of this erecting tower crane

The flexible tower crane refers to the installation, erection, or disassembly and transshipment very conveniently. The loading and dismantling process can be carried out by its own mechanism without the use of an external crane type, which can be completed in 1~2 hours or so