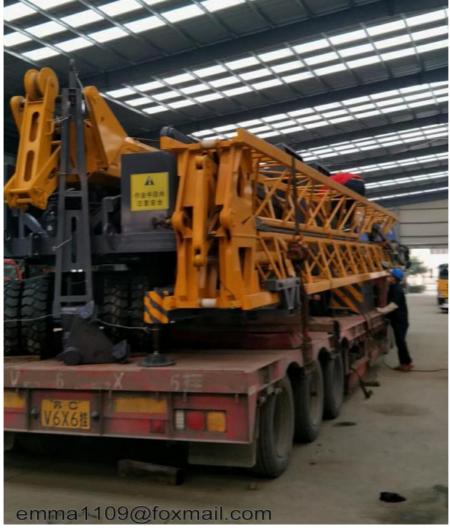

440/60HZ or others |           |           |           |           |

#### **Features**

- 1. High performance, simplicity and stability
- 2. Good adaptability of the site
- 3. Low cost with power operation, Safe & environment protecting, Low noise
- 4. Remote control with variable speed driving
- 5. Multilayer safety protection to guarantee the safety and Reliability
- 6. Quick extension arm, no preset foundation and professional installation.

#### Service

- 1. All the machines will be full tested before shipment
- 2. The total machine guarantee is 12 moths
- 3. 24 Hours technical support, email, telephone or video online
- 4. User-friendly english manual for machine using and maintaining
- 5. Sereral sets wearing parts will be free for you





Loading of this erecting tower crane





# More products available:

#### **Tower Cranes**

- ---- QTZ Topkit/Hammer Head Tower Cranes: Working jib from 30-75m and max.load from 4-25t.
  ---- PT Topless/Flat Top Tower Cranes: Working jib from 30-80m and max.load from 4-32t.
- ---D Luffing Tower Crane: Working jib from 25-60m and max.load from 3-25t.
- ---QD Derrick Crane: load from 3t to 25t for disassemble inner climbing tower cranes.

## SC Construction Man and Material Elevator

----- Rack and pinion elevator, special for the lifting work of construction Man and Material, 1000kg to 4000kg capacity, Passenger and Material, up to 200m. .

# SS Building Material Lift / Hoist

----- Wire rope lift, special material lifting work in construction site, 1000kg to 2000kg capacity, no passenger, up to 60m.

#### **ZLP Suspended Platfo