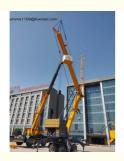

Loading of this erecting tower crane

The flexible tower crane refers to the installation, erection, or disassembly and transshipment very conveniently. The loading and dismantling process can be carried out by its own mechanism without the use of an external crane type, which can be completed in 1~2 hours or so