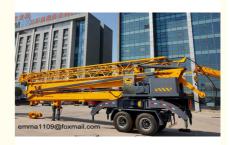

# YT2227 40 Self Erecting Tower Crane with 27m Boom Length and 4t Load Capacity

#### YT2227 40 Self Erecting Tower Crane with 27m Boom Length and 4t Load Capacity

It is suitable for the construction of low and single building. It has the characteristics of loading, erection, safety, shortcut, high efficiency, low cost and little damage to the site.

Specification of this Self Erecting tower crane