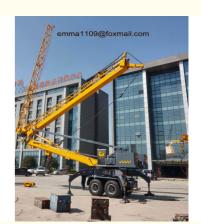

# YT2227 40 Self Erecting Tower Crane with 27m Boom Length and 4t Load Capacity

#### YT2227 40 Self Erecting Tower Crane with 27m Boom Length and 4t Load Capacity

#### General Introduction of this Self Erecting tower crane

Fast-erecting cranes are transported on the road as complete units ready for use.

Thanks to their short wheelbase and compact slewing platform design, they can be maneuvered easily on tight construction sites.