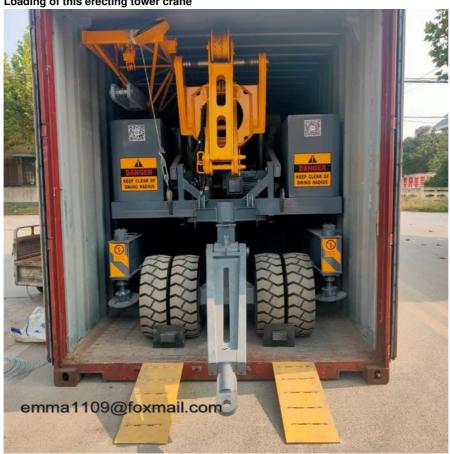

|
| Power supply           | Rated Power         | Kw    | 23.1      |

#### **Features**

- 1. High performance, simplicity and stability
- 2. Good adaptability of the site
- 3. Low cost with power operation, Safe & environment protecting, Low noise
- 4. Remote control with variable speed driving
- 5. Multilayer safety protection to guarantee the safety and Reliability
- 6. Quick extension arm, no preset foundation and professional installation.

#### Service

- 1. All the machines will be full tested before shipment
- 2. The total machine guarantee is 12 moths
- 3. 24 Hours technical support, email, telephone or video online
- 4. User-friendly english manual for machine using and maintaining
- 5. Sereral sets wearing parts will be free for you





Loading of this erecting tower crane





# More products available:

#### **Tower Cranes**

- ---- QTZ Topkit/Hammer Head Tower Cranes: Working jib from 30-75m and max.load from 4-25t.
  ---- PT Topless/Flat Top Tower Cranes: Working jib from 30-80m and max.load from 4-32t.
- ---D Luffing Tower Crane: Working jib from 25-60m and max.load from 3-25t.
- ---QD Derrick Crane: load from 3t to 25t for disassemble inner climbing tower cranes.

## SC Construction Man and Material Elevator

----- Rack and pinion elevator, special for the lifting work of construction Man and Material, 1000kg to 4000kg capacity, Passenger and Material, up to 200m. .

# SS Building Material Lift / Hoist

----- Wire rope lift, special material lifting work in construction site, 1000kg to 2000kg capacity, no passenger, up to 60m.

#### **ZLP Suspended Plat