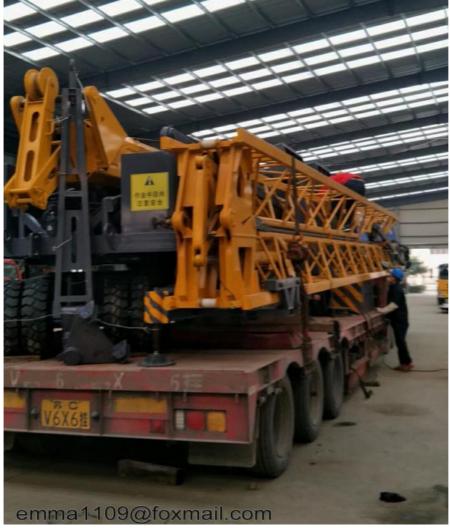

| Power supply           | Rated Power         | Kw    | 23.1      |

#### **Features**

- 1. High performance, simplicity and stability
- 2. Good adaptability of the site
- 3. Low cost with power operation, Safe & environment protecting, Low noise
- 4. Remote control with variable speed driving
- 5. Multilayer safety protection to guarantee the safety and Reliability
- 6. Quick extension arm, no preset foundation and professional installation.

#### Service

- 1. All the machines will be full tested before shipment
- 2. The total machine guarantee is 12 moths
- 3. 24 Hours technical support, email, telephone or video online
- 4. User-friendly english manual for machine using and maintaining
- 5. Sereral sets wearing parts will be free for you





Loading of this erecting tower crane





# More products available:

#### **Tower Cranes**

- ---- QTZ Topkit/Hammer Head Tower Cranes: Working jib from 30-75m and max.load from 4-25t.
  ---- PT Topless/Flat Top Tower Cranes: Working jib from 30-80m and max.load from 4-32t.
- ---D Luffing Tower Crane: Working jib from 25-60m and max.load from 3-25t.
- ---QD Derrick Crane: load from 3t to 25t for disassemble inner climbing tower cranes.

## SC Construction Man and Material Elevator

----- Rack and pinion elevator, special for the lifting work of construction Man and Material, 1000kg to 4000kg capacity, Passenger and Material, up to 200m. .

# SS Building Material Lift / Hoist

----- Wire rope lift, special material lifting work in construction site, 1000kg to 2000kg capacity, no passenger, up to 60m.

#### **ZLP Suspended Platfo