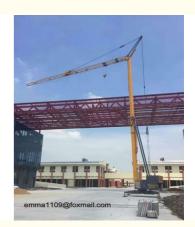

#### General Introduction of this Self Erecting tower crane

Fast-erecting cranes are transported on the road as complete units ready for use.

Thanks to their short wheelbase and compact slewing platform design, they can be maneuvered easily on tight construction sites.

The benefits of fast-erecting cranes include the rapid erection and versatility in use.

This means that these cranes can be used to build detached and multi-occupancy houses as well as small infrastructure projects.

It is suitable for the construction of low and single building. It has the characteristics of loading, erection, safety, shortcut, high efficiency, low cost and little damage to the site.