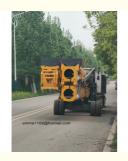

Loading of this erecting tower crane

The flexible tower crane refers to the installation, erection, or disassembly and transshipment very conveniently. The loading and dismantling process can be carried out by its own mechanism without the use of an external crane type, which can be completed in 1~2 hours or so