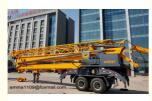

#### 2tons Fast Self Erecting Tower Crane Mini Load Automatic Assembly Crane tower

# **Product Specification**

100% New • Condition: • Application: **Building Construction** • Type: Mini Load Automatic Assembly Crane Tower 2 Ton Load: • Working Height: 23m 27m • Boom: 380V/50Hz Or Others Power Supply: Platform Material: High Strength Steel Color: Yellow Or Others With Mobile Wheels • Transport: