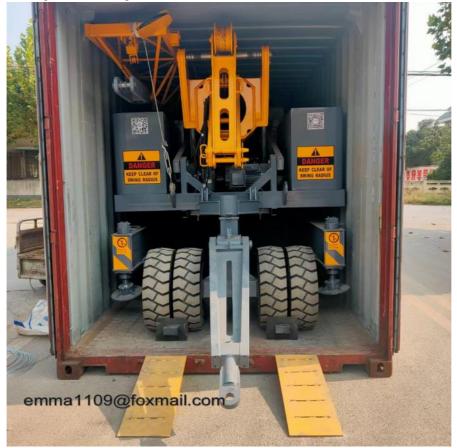

|
| Power supply           | Rated Power         | Kw    | 23.1      |

#### Features

- 1. High performance, simplicity and stability
- 2. Good adaptability of the site
- 3. Low cost with power operation, Safe & environment protecting, Low noise
- 4. Remote control with variable speed driving
- 5. Multilayer safety protection to guarantee the safety and Reliability
- 6. Quick extension arm, no preset foundation and professional installation.

#### Service

- 1. All the machines will be full tested before shipment
- 2. The total machine guarantee is 12 moths
- 3. 24 Hours technical support, email, telephone or video online
- 4. User-friendly english manual for machine using and maintaining
- 5. Sereral sets wearing parts will be free for you





Loading of this erecting tower crane





# More products available:

# **Tower Cranes**

- ---- QTZ Topkit/Hammer Head Tower Cranes: Working jib from 30-75m and max.load from 4-25t. ---- PT Topless/Flat Top Tower Cranes: Working jib from 30-80m and max.load from 4-32t.
- ---D Luffing Tower Crane: Working jib from 25-60m and max.load from 3-25t.
- ---QD Derrick Crane: load from 3t to 25t for disassemble inner climbing tower cranes.

## SC Construction Man and Material Elevator

----- Rack and pinion elevator, special for the lifting work of construction Man and Material, 1000kg to 4000kg capacity, Passenger and Material, up to 200m. .

## SS Building Material Lift / Hoist

----- Wire rope lift, special material lifting work in construction site, 1000kg to 2000kg capacity, no passenger, up to 60m.

## **ZLP Suspended Platform**