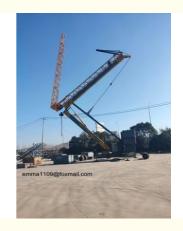

Loading of this erecting tower crane

## General Introduction of this Self Erecting tower crane

Fast-erecting cranes are transported on the road as complete units ready for use.

Thanks to their short wheelbase and compact slewing platform design, they can be maneuvered easily on tight construction sites.

The benefits of fast-erecting cranes include the rapid erection and versatility in use.

This means that these cranes can be used to build detached and multi-occupancy houses as well as small infrastructure projects.