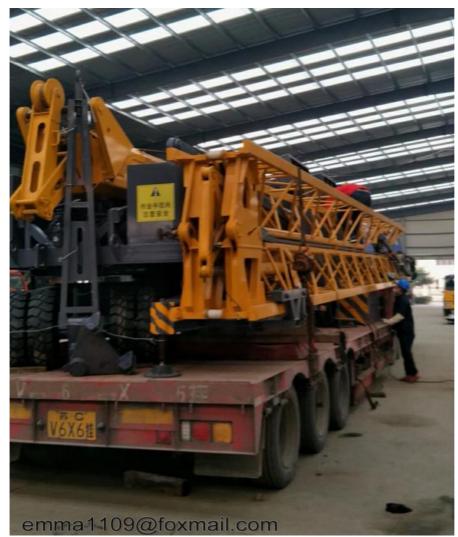

|
| Power supply           | Rated Power         | Kw    | 23.1      |

#### Features

- 1. High performance, simplicity and stability
- 2. Good adaptability of the site
- 3. Low cost with power operation, Safe & environment protecting, Low noise
- 4. Remote control with variable speed driving
- 5. Multilayer safety protection to guarantee the safety and Reliability
- 6. Quick extension arm, no preset foundation and professional installation.

#### Service

- 1. All the machines will be full tested before shipment
- 2. The total machine guarantee is 12 moths
- 3. 24 Hours technical support, email, telephone or video online
- 4. User-friendly english manual for machine using and maintaining
- 5. Sereral sets wearing parts will be free for you





Loading of this erecting tower crane





# More products available:

# **Tower Cranes**

- ---- QTZ Topkit/Hammer Head Tower Cranes: Working jib from 30-75m and max.load from 4-25t. ---- PT Topless/Flat Top Tower Cranes: Working jib from 30-80m and max.load from 4-32t.
- ---D Luffing Tower Crane: Working jib from 25-60m and max.load from 3-25t.
- ---QD Derrick Crane: load from 3t to 25t for disassemble inner climbing tower cranes.

## SC Construction Man and Material Elevator

----- Rack and pinion elevator, special for the lifting work of construction Man and Material, 1000kg to 4000kg capacity, Passenger and Material, up to 200m. .

## SS Building Material Lift / Hoist

----- Wire rope lift, special material lifting work in construction site, 1000kg to 2000kg capacity, no passenger, up to 60m.

## **ZLP Suspended Platform**