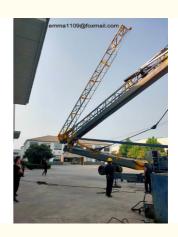

Loading of this erecting tower crane

The flexible tower crane refers to the installation, erection, or disassembly and transshipment very conveniently. The loading and dismantling process can be carried out by its own mechanism without the use of an external crane type, which can be completed in 1~2 hours or so

It is suitable for the construction of low and single building. It has the characteristics of loading, erection, safety, shortcut, high efficiency, low cost and little damage to the site.