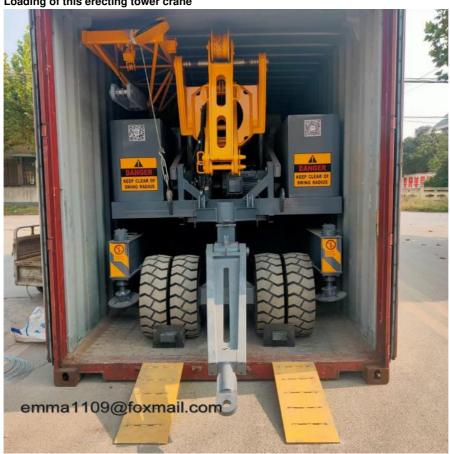

|
| Power supply           | Rated Power         | Kw    | 23.1      |

#### **Features**

- 1. High performance, simplicity and stability
- 2. Good adaptability of the site
- 3. Low cost with power operation, Safe & environment protecting, Low noise
- 4. Remote control with variable speed driving
- 5. Multilayer safety protection to guarantee the safety and Reliability
- 6. Quick extension arm, no preset foundation and professional installation.

#### Service

- 1. All the machines will be full tested before shipment
- 2. The total machine guarantee is 12 moths
- 3. 24 Hours technical support, email, telephone or video online
- 4. User-friendly english manual for machine using and maintaining
- 5. Sereral sets wearing parts will be free for you





Loading of this erecting tower crane





# More products available:

#### **Tower Cranes**

- ---- QTZ Topkit/Hammer Head Tower Cranes: Working jib from 30-75m and max.load from 4-25t.
  ---- PT Topless/Flat Top Tower Cranes: Working jib from 30-80m and max.load from 4-32t.
- ---D Luffing Tower Crane: Working jib from 25-60m and max.load from 3-25t.
- ---QD Derrick Crane: load from 3t to 25t for disassemble inner climbing tower cranes.

### SC Construction Man and Material Elevator

----- Rack and pinion elevator, special for the lifting work of construction Man and Material, 1000kg to 4000kg capacity, Passenger and Material, up to 200m. .

# SS Building Material Lift / Hoist

----- Wire rope lift, special material lifting work in construction site, 1000kg to 2000kg capacity, no passenger, up to 60m.

#### **ZLP Suspended Pla