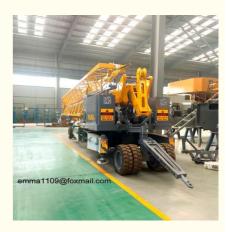

# More Images

#### General Introduction of this Self Erecting tower crane

Fast-erecting cranes are transported on the road as complete units ready for use.

Thanks to their short wheelbase and compact slewing platform design, they can be maneuvered easily on tight construction sites.

The benefits of fast-erecting cranes include the rapid erection and versatility in use.

This means that these cranes can be used to build detached and multi-occupancy houses as well as small infrastructure projects.