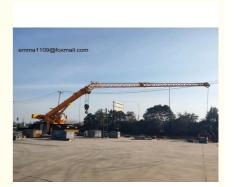

# Self Erecting Tower Cranes for 7 floors Buildings Construction

#### Self Erecting Tower Cranes for 7 floors Buildings Construction