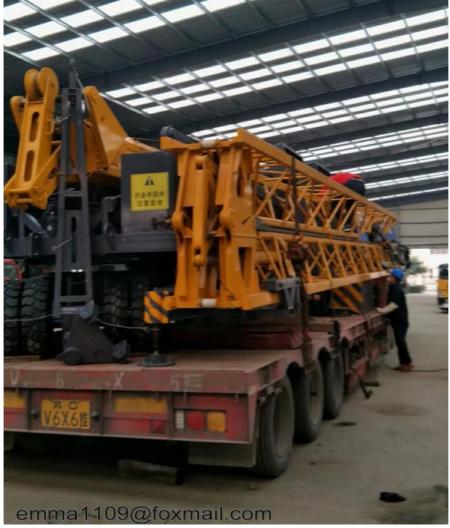

| Power supply           | Rated Power         | Kw    | 23.1      |

#### **Features**

- 1. High performance, simplicity and stability
- 2. Good adaptability of the site
- 3. Low cost with power operation, Safe & environment protecting, Low noise
- 4. Remote control with variable speed driving
- 5. Multilayer safety protection to guarantee the safety and Reliability
- 6. Quick extension arm, no preset foundation and professional installation.

#### Service

- 1. All the machines will be full tested before shipment
- 2. The total machine guarantee is 12 moths
- 3. 24 Hours technical support, email, telephone or video online
- 4. User-friendly english manual for machine using and maintaining
- 5. Sereral sets wearing parts will be free for you





Loading of this erecting tower crane





# More products available:

#### **Tower Cranes**

- ---- QTZ Topkit/Hammer Head Tower Cranes: Working jib from 30-75m and max.load from 4-25t.
  ---- PT Topless/Flat Top Tower Cranes: Working jib from 30-80m and max.load from 4-32t.
- ---D Luffing Tower Crane: Working jib from 25-60m and max.load from 3-25t.
- ---QD Derrick Crane: load from 3t to 25t for disassemble inner climbing tower cranes.

### SC Construction Man and Material Elevator

----- Rack and pinion elevator, special for the lifting work of construction Man and Material, 1000kg to 4000kg capacity, Passenger and Material, up to 200m. .

# SS Building Material Lift / Hoist

----- Wire rope lift, special material lifting work in construction site, 1000kg to 2000kg capacity, no passenger, up to 60m.

#### **ZLP Suspended Platf