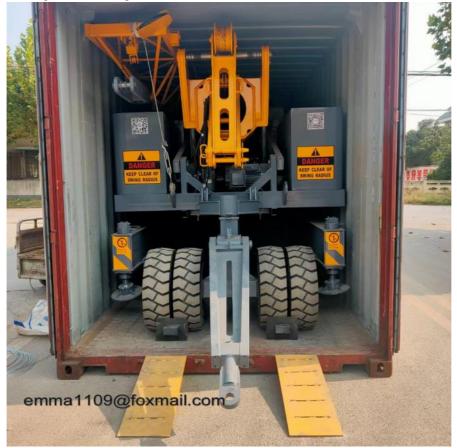

|
| Power supply           | Rated Power         | Kw    | 23.1      |

#### Features

- 1. High performance, simplicity and stability
- 2. Good adaptability of the site
- 3. Low cost with power operation, Safe & environment protecting, Low noise
- 4. Remote control with variable speed driving
- 5. Multilayer safety protection to guarantee the safety and Reliability
- 6. Quick extension arm, no preset foundation and professional installation.

#### Service

- 1. All the machines will be full tested before shipment
- 2. The total machine guarantee is 12 moths
- 3. 24 Hours technical support, email, telephone or video online
- 4. User-friendly english manual for machine using and maintaining
- 5. Sereral sets wearing parts will be free for you





Loading of this erecting tower crane





## More products available:

### **Tower Cranes**

- ---- QTZ Topkit/Hammer Head Tower Cranes: Working jib from 30-75m and max.load from 4-25t. ---- PT Topless/Flat Top Tower Cranes: Working jib from 30-80m and max.load from 4-32t.
- ---D Luffing Tower Crane: Working jib from 25-60m and max.load from 3-25t.
- ---QD Derrick Crane: load from 3t to 25t for disassemble inner climbing tower cranes.

#### SC Construction Man and Material Elevator

----- Rack and pinion elevator, special for the lifting work of construction Man and Material, 1000kg to 4000kg capacity, Passenger and Material, up to 200m. .

#### SS Building Material Lift / Hoist

----- Wire rope lift, special material lifting work in construction site, 1000kg to 2000kg capacity, no passenger, up to 60m.

#### **ZLP Suspended P