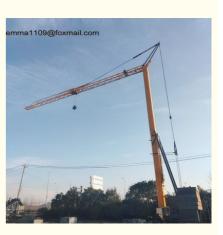

#### Mini Flexible Tower Crane 27 Meters Mini Jib 23m Working Height

It is suitable for the construction of low and single building. It has the characteristics of loading, erection, safety, shortcut, high efficiency, low cost and little damage to the site.