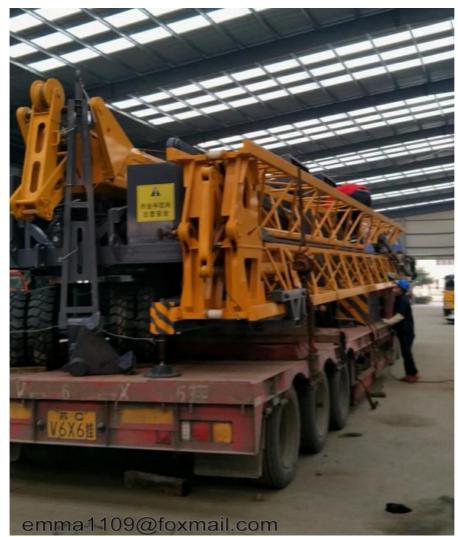

|
| Power supply           | Rated Power         | Kw    | 23.1      |

#### Features

- 1. High performance, simplicity and stability
- 2. Good adaptability of the site
- 3. Low cost with power operation, Safe & environment protecting, Low noise
- 4. Remote control with variable speed driving
- 5. Multilayer safety protection to guarantee the safety and Reliability
- 6. Quick extension arm, no preset foundation and professional installation.

#### Service

- 1. All the machines will be full tested before shipment
- 2. The total machine guarantee is 12 moths
- 3. 24 Hours technical support, email, telephone or video online
- 4. User-friendly english manual for machine using and maintaining
- 5. Sereral sets wearing parts will be free for you





Loading of this erecting tower crane





## More products available:

### **Tower Cranes**

- ---- QTZ Topkit/Hammer Head Tower Cranes: Working jib from 30-75m and max.load from 4-25t. ---- PT Topless/Flat Top Tower Cranes: Working jib from 30-80m and max.load from 4-32t.
- ---D Luffing Tower Crane: Working jib from 25-60m and max.load from 3-25t.
- ---QD Derrick Crane: load from 3t to 25t for disassemble inner climbing tower cranes.

#### SC Construction Man and Material Elevator

----- Rack and pinion elevator, special for the lifting work of construction Man and Material, 1000kg to 4000kg capacity, Passenger and Material, up to 200m. .

#### SS Building Material Lift / Hoist

----- Wire rope lift, special material lifting work in construction site, 1000kg to 2000kg capacity, no passenger, up to 60m.

#### **ZLP Suspended Pla