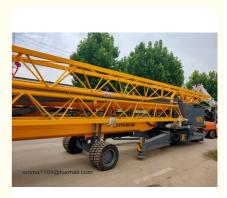

#### Mini Flexible Tower Crane 27 Meters Mini Jib 23m Working Height

#### General Introduction of this Self Erecting tower crane

Fast-erecting cranes are transported on the road as complete units ready for use.

Thanks to their short wheelbase and compact slewing platform design, they can be maneuvered easily on tight construction sites.

The benefits of fast-erecting cranes include the rapid erection and versatility in use.

This means that these cranes can be used to build detached and multi-occupancy houses as well as small infrastructure projects.