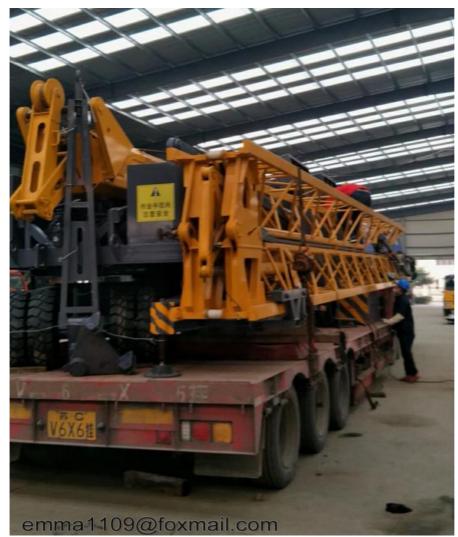

The flexible tower crane refers to the installation, erection, or disassembly and transshipment very conveniently. The loading and dismantling process can be carried out by its own mechanism without the use of an external crane type, which can be completed in 1~2 hours or so

It is suitable for the construction of low and single building. It has the characteristics of loading, erection, safety, shortcut, high efficiency, low cost and little damage to the site.

Loading of this erecting tower crane