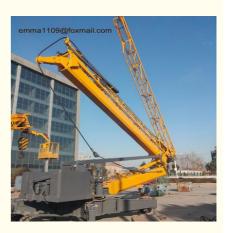

### High Configure Foldable 2 Ton Mini Mobile Self Erect Tower Cranes

#### General Introduction of this Self Erecting tower crane

Fast-erecting cranes are transported on the road as complete units ready for use.

Thanks to their short wheelbase and compact slewing platform design, they can be maneuvered easily on tight construction sites.

The flexible tower crane refers to the installation, erection, or disassembly and transshipment very conveniently. The loading and dismantling process can be carried out by its own mechanism without the use of an external crane type, which can be completed in 1~2 hours or so