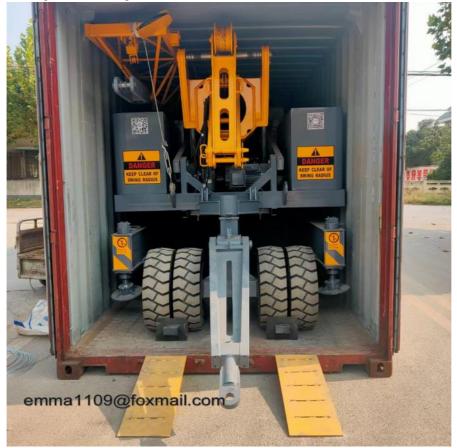

The flexible tower crane refers to the installation, erection, or disassembly and transshipment very conveniently. The loading and dismantling process can be carried out by its own mechanism without the use of an external crane type, which can be completed in 1~2 hours or so

It is suitable for the construction of low and single building. It has the characteristics of loading, erection, safety, shortcut, high efficiency, low cost and little damage to the site.

Loading of this erecting tower crane