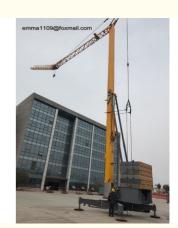

#### General Introduction of this Self Erecting tower crane

Fast-erecting cranes are transported on the road as complete units ready for use.

Thanks to their short wheelbase and compact slewing platform design, they can be maneuvered easily on tight construction sites.

The benefits of fast-erecting cranes include the rapid erection and versatility in use.

This means that these cranes can be used to build detached and multi-occupancy houses as well as small infrastructure projects.

The flexible tower crane refers to the installation, erection, or disassembly and transshipment very conveniently. The loading and dismantling process can be carried out by its own mechanism without the use of an external crane type, which can be completed in 1~2 hours or so

It is suitable for the construction of low and single building. It has the characteristics of loading, erection, safety, shortcut, high efficiency, low cost and little damage to the site.