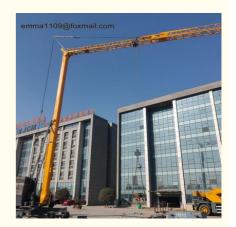

#### General Introduction of this Self Erecting tower crane

Fast-erecting cranes are transported on the road as complete units ready for use.

Thanks to their short wheelbase and compact slewing platform design, they can be maneuvered easily on tight construction sites.

The benefits of fast-erecting cranes include the rapid erection and versatility in use.

This means that these cranes can be used to build detached and multi-occupancy houses as well as small infrastructure projects.

The flexible tower crane refers to the installation, erection, or disassembly and transshipment very conveniently. The loading and dismantling process can be carried out by its own mechanism without the use of an external crane type, which can be completed in 1~2 hours or so

It is suitable for the construction of low and single building. It has the characteristics of loading, erection, safety, shortcut, high efficiency, low cost and little damage to the site.