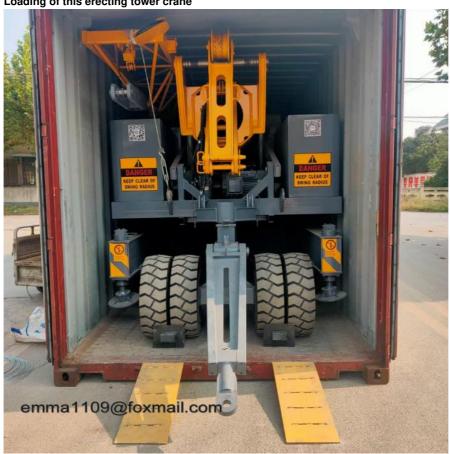

|
| Power supply      | Rated Power         | Kw    | 23.1      |

#### **Features**

- 1. High performance, simplicity and stability
- 2. Good adaptability of the site
- 3. Low cost with power operation, Safe & environment protecting, Low noise
- 4. Remote control with variable speed driving
- 5. Multilayer safety protection to guarantee the safety and Reliability
- 6. Quick extension arm, no preset foundation and professional installation.

#### Service

- 1. All the machines will be full tested before shipment
- 2. The total machine guarantee is 12 moths
- 3. 24 Hours technical support, email, telephone or video online
- 4. User-friendly english manual for machine using and maintaining
- 5. Sereral sets wearing parts will be free for you





Loading of this erecting tower crane





# More products available:

#### **Tower Cranes**

- ---- QTZ Topkit/Hammer Head Tower Cranes: Working jib from 30-75m and max.load from 4-25t.
  ---- PT Topless/Flat Top Tower Cranes: Working jib from 30-80m and max.load from 4-32t.
- ---D Luffing Tower Crane: Working jib from 25-60m and max.load from 3-25t.
- ---QD Derrick Crane: load from 3t to 25t for disassemble inner climbing tower cranes.

## SC Construction Man and Material Elevator

----- Rack and pinion elevator, special for the lifting work of construction Man and Material, 1000kg to 4000kg capacity, Passenger and Material, up to 200m. .

# SS Building Material Lift / Hoist

----- Wire rope lift, special material lifting work in construction site, 1000kg to 2000kg capacity, no passenger, up to 60m.

#### **ZLP Suspended Plat