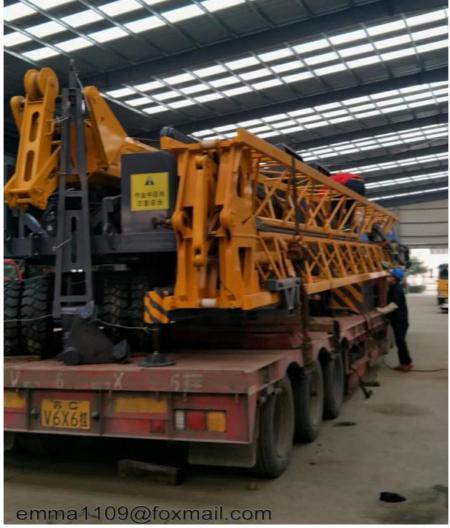

|
| Power supply      | Rated Power         | Kw    | 23.1      |

#### **Features**

- 1. High performance, simplicity and stability
- 2. Good adaptability of the site
- 3. Low cost with power operation, Safe & environment protecting, Low noise
- 4. Remote control with variable speed driving
- 5. Multilayer safety protection to guarantee the safety and Reliability
- 6. Quick extension arm, no preset foundation and professional installation.

#### Service

- 1. All the machines will be full tested before shipment
- 2. The total machine guarantee is 12 moths
- 3. 24 Hours technical support, email, telephone or video online
- 4. User-friendly english manual for machine using and maintaining
- 5. Sereral sets wearing parts will be free for you





Loading of this erecting tower crane





# More products available:

#### **Tower Cranes**

- ---- QTZ Topkit/Hammer Head Tower Cranes: Working jib from 30-75m and max.load from 4-25t.
  ---- PT Topless/Flat Top Tower Cranes: Working jib from 30-80m and max.load from 4-32t.
- ---D Luffing Tower Crane: Working jib from 25-60m and max.load from 3-25t.
- ---QD Derrick Crane: load from 3t to 25t for disassemble inner climbing tower cranes.

## SC Construction Man and Material Elevator

----- Rack and pinion elevator, special for the lifting work of construction Man and Material, 1000kg to 4000kg capacity, Passenger and Material, up to 200m. .

# SS Building Material Lift / Hoist

----- Wire rope lift, special material lifting work in construction site, 1000kg to 2000kg capacity, no passenger, up to 60m.

#### **ZLP Suspended Platfo