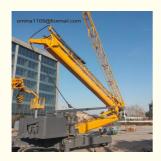

# 2T Fast Climbing Types Of Self Erecting Tower Crane With Mobile Wheels

# **Basic Information**

• Place of Origin: China

Brand Name: HYCM or others

Certification: ISO,CE

Model Number: YT2527-20 SELF-ERECTING INTELLIGENT

**TOWER CRANE** 

• Minimum Order Quantity: 1 se

• Price: \$46000-52000 per set

• Packaging Details: naked 40'HC or 45'HC container

Delivery Time: 10-20 days

• Payment Terms: Western Union, L/C, T/T

• Supply Ability: 30 sets per month



# **Product Specification**

• Condition: 100% New

• Application: Building Construction

• Type: Fast Climbing

• Load: 2t

Working Height: 23-25mBoom: 27m

Power Supply: 380V/50Hz Or Others
 Platform Material: High Strength Steel
 Color: Yellow Or Others
 Transport: With Mobile Wheels



# More Images



## **Product Description**

#### 2T Fast Climbing Types Of Self Erecting Tower Crane With Mobile Wheels

#### General Introduction of this Self Erecting tower crane

Fast-erecting cranes are transported on the road as complete units ready for use.

Thanks to their short wheelbase and compact slewing platform design, they can be maneuvered easily on tight construction sites.

The benefits of fast-erecting cranes include the rapid erection and versatility in use.

This means that these cranes can be used to build detached and multi-occupancy houses as well as small infrastructure projects.

The flexible tower crane refers to the installation, erection, or disassembly and transshipment very conveniently. The loading and dismantling process can be carried out by its own mechanism without the