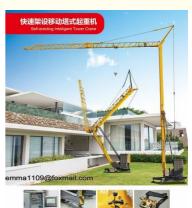

# 2t Intelligent YT2527-20 Mobile Self Erecting Tower Crane 25m Height 27m **Boom**

### YT2527-20 SELF-ERECTING INTELLIGENT TOWER CRANE 25m Height 27m Boom

#### General Introduction of this Self Erecting tower crane

Fast-erecting cranes are transported on the road as complete units ready for use.

Thanks to their short wheelbase and compact slewing platform design, they can be maneuvered easily on tight construction sites.

The benefits of fast-erecting cranes include the rapid erection and versatility in use.

This means that these cranes can be used to build detached and multi-occupancy houses as well as small infrastructure projects.