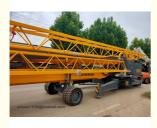

asic Information**

. Place of Origin: China

Brand Name: HYCM or others

· Certification: ISO,CE

YT2527-20 SELF-ERECTING INTELLIGENT Model Number:

**TOWER CRANE** 

Minimum Order Quantity:

\$46000-52000 per set

• Packaging Details: naked 40'HC or 45'HC container

Delivery Time: 10-20 days

Payment Terms: Western Union, L/C, T/T

. Supply Ability: 30 sets per month









# **Product Specification**

• Condition: 100% New

· Application: **Building Construction** • Type: Self-erecting Intelligent

2t · Load: • Working Height: 23-25m . Boom:

380V/50Hz Or Others Power Supply: Platform Material: High Strength Steel · Color: Yellow Or Others

• Highlight: intelligent mobile self erecting tower crane,

2t mobile self erecting tower crane, 25m Height self erecting crane



# More Images



### YT2527-20 SELF-ERECTING INTELLIGENT TOWER CRANE 25m Height 27m Boom

#### General Introduction of this Self Erecting tower crane

Fast-erecting cranes are transported on the road as complete units ready for use.

Thanks to their short wheelbase and compact slewing platform design, they can be maneuvered easily on tight construction sites.

The benefits of fast-erecting cranes include the rapid erection and versatility in use.

This means that these cranes can be used to build detached and multi-occupancy houses as well as small infrastructure projects.

The flexible tower crane refers to the installation, erection, or disassembly and transshipment very conveniently. The loading and dismantling process can be carried out by its own mechanism without the use of an external crane type,