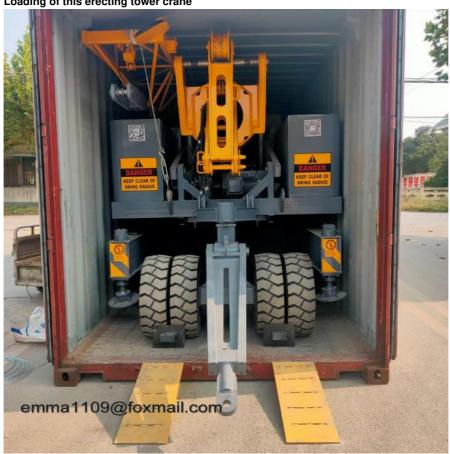

|
| Power supply      | Rated Power         | Kw    | 23.1      |

#### **Features**

- 1. High performance, simplicity and stability
- 2. Good adaptability of the site
- 3. Low cost with power operation, Safe & environment protecting, Low noise
- 4. Remote control with variable speed driving
- 5. Multilayer safety protection to guarantee the safety and Reliability
- 6. Quick extension arm, no preset foundation and professional installation.

#### Service

- 1. All the machines will be full tested before shipment
- 2. The total machine guarantee is 12 moths
- 3. 24 Hours technical support, email, telephone or video online
- 4. User-friendly english manual for machine using and maintaining
- 5. Sereral sets wearing parts will be free for you





Loading of this erecting tower crane





# More products available:

#### **Tower Cranes**

- ---- QTZ Topkit/Hammer Head Tower Cranes: Working jib from 30-75m and max.load from 4-25t.
  ---- PT Topless/Flat Top Tower Cranes: Working jib from 30-80m and max.load from 4-32t.
- ---D Luffing Tower Crane: Working jib from 25-60m and max.load from 3-25t.
- ---QD Derrick Crane: load from 3t to 25t for disassemble inner climbing tower cranes.

### SC Construction Man and Material Elevator

----- Rack and pinion elevator, special for the lifting work of construction Man and Material, 1000kg to 4000kg capacity, Passenger and Material, up to 200m. .

# SS Building Material Lift / Hoist

----- Wire rope lift, special material lifting work in construction site, 1000kg to 2000kg capacity, no passenger, up to 60m.

#### **ZLP Suspended Pla