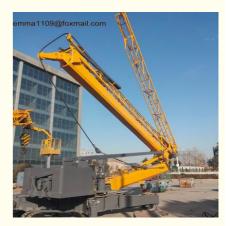

The flexible tower crane refers to the installation, erection, or disassembly and transshipment very conveniently. The loading and dismantling process can be carried out by its own mechanism without the use of an external crane type, which can be completed in 1~2 hours or so

It is suitable for the construction of low and single building. It has the characteristics of loading, erection, safety, shortcut, high efficiency, low cost and little damage to the site.

Specification of this Self Erecting tower crane