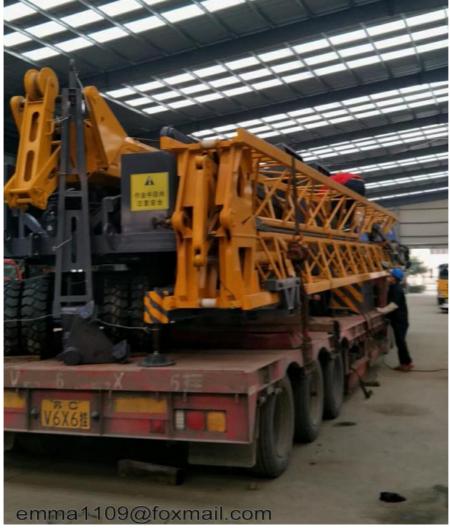

|
| Power supply      | Rated Power         | Kw    | 23.1      |

#### **Features**

- 1. High performance, simplicity and stability
- 2. Good adaptability of the site
- 3. Low cost with power operation, Safe & environment protecting, Low noise
- 4. Remote control with variable speed driving
- 5. Multilayer safety protection to guarantee the safety and Reliability
- 6. Quick extension arm, no preset foundation and professional installation.

#### Service

- 1. All the machines will be full tested before shipment
- 2. The total machine guarantee is 12 moths
- 3. 24 Hours technical support, email, telephone or video online
- 4. User-friendly english manual for machine using and maintaining
- 5. Sereral sets wearing parts will be free for you





Loading of this erecting tower crane





# More products available:

#### **Tower Cranes**

- ---- QTZ Topkit/Hammer Head Tower Cranes: Working jib from 30-75m and max.load from 4-25t.
  ---- PT Topless/Flat Top Tower Cranes: Working jib from 30-80m and max.load from 4-32t.
- ---D Luffing Tower Crane: Working jib from 25-60m and max.load from 3-25t.
- ---QD Derrick Crane: load from 3t to 25t for disassemble inner climbing tower cranes.

### SC Construction Man and Material Elevator

----- Rack and pinion elevator, special for the lifting work of construction Man and Material, 1000kg to 4000kg capacity, Passenger and Material, up to 200m. .

# SS Building Material Lift / Hoist

----- Wire rope lift, special material lifting work in construction site, 1000kg to 2000kg capacity, no passenger, up to 60m.

#### **ZLP Suspended Platf