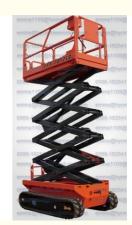

# Battery Powered Hydraulic Electric Tracked Crawler Scissor Lift Platform

#### Battery Powered Hydraulic Electric Tracked Crawler Scissor Lift Platform

General Introduction of this scissor lifts work platform

- 1. Load capacity: 320kg
- 2. Lifting height: 12M

3. Applications: aerial installation, maintenance, clean at the construction sites, workshops, warehouse, hotel, airport, wharf,

#### Specification of this scissor lifts work platform

| Parameter                  | Unit | CFPT1012L<br>D |
|----------------------------|------|----------------|
| Rated Load Capacity        | Kg   | 320            |
| Extended platform load     | Kg   | 113            |
| Max. working height        | m    | 12             |
| Max. platform height       | m    | 9.75           |
| Length (L)                 | mm   | 2470           |
| Width (W)                  | mm   | 2280           |
| Height(guardrail unfolded) | mm   | 1390           |
| Height(guardrail folded)   | mm   | 2530           |
| Platform size              | mm   | 2270x1120      |
| Platform extended          | mm   | 900            |
| Lifting motor/Drive motor  | V/Kw | 48/4           |
| Travel speed(Lower)        | Km/h | 2.4            |
| Lifting/Descend speed      | sec  | 70/62          |
| Battery                    | V/Ah | 8x6/200        |
| Charger                    | V/A  | 48/25          |
| Grade ability              | %    | 30             |
| Max. working inclination   |      | 1.5/ 3         |
| Overall weight             | Kg   | 2840           |