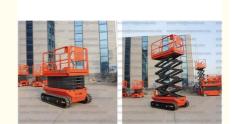

# Battery Powered Hydraulic Electric Tracked Crawler Scissor Lift Platform

#### Battery Powered Hydraulic Electric Tracked Crawler Scissor Lift Platform

General Introduction of this scissor lifts work platform

- 1. Load capacity: 320kg
- 2. Lifting height: 12M

3. Applications: aerial installation, maintenance, clean at the construction sites, workshops, warehouse, hotel, airport, wharf,

#### Specification of this scissor lifts work platform

| Parameter                  | Unit | CFPT1012L<br>D |
|----------------------------|------|----------------|
| Rated Load Capacity        | Kg   | 320            |
| Extended platform load     | Kg   | 113            |
| Max. working height        | m    | 12             |
| Max. platform height       | m    | 9.75           |
| Length (L)                 | mm   | 2470           |
| Width (W)                  | mm   | 2280           |
| Height(guardrail unfolded) | mm   | 1390           |
| Height(guardrail folded)   | mm   | 2530           |
| Platform size              | mm   | 2270x1120      |
| Platform extended          | mm   | 900            |
| Lifting motor/Drive motor  | V/Kw | 48/4           |
| Travel speed(Lower)        | Km/h | 2.4            |
| Lifting/Descend speed      | sec  | 70/62          |
| Battery                    | V/Ah | 8x6/200        |
| Charger                    | V/A  | 48/25          |
| Grade ability              | %    | 30             |
| Max. working inclination   |      | 1.5/ 3         |
| Overall weight             | Kg   | 2840           |