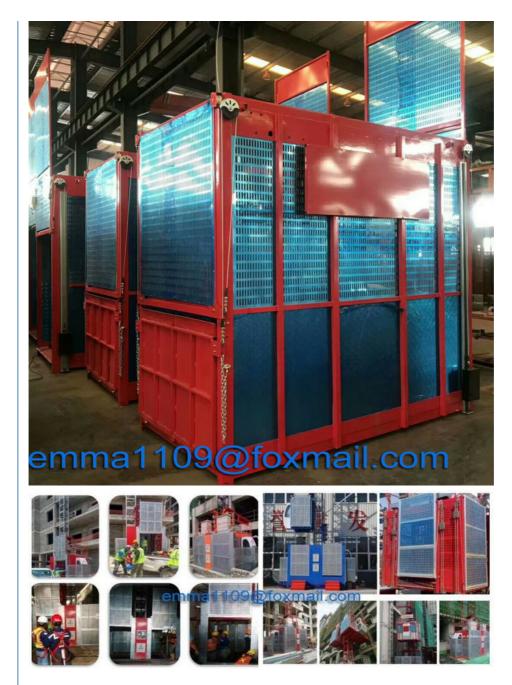

# Cheaper SC100 Material Elevator 1000KG Load Integrate Inverter Control Low Speed

#### Simple parameter

Model: SC100 Single cage construction hoist Rated load: 1000kg (1ton) Raged passengers: 10 Motor power: 2\*11kw Rated lifting speed:33 or 0-33 m/min Mast section size: 0.65\*0.65\*1.508m or 0.8\*0.8\*1.508m Cage size: 3.2\*1.5\*2.2m or according to clients needs Power supply: 380V/50Hz, 220V/60Hz or others Max. Lifting height: 250m With all standard accessories

### Specification

| Model                            | SC100 single cage construction hoist             |
|----------------------------------|--------------------------------------------------|
| Payload capacity                 | Up to 1000 kg                                    |
| Speed (m/min)                    | 0-33 or others                                   |
| Max. lifting height              | 150-200 m (Increased lifting height on request.) |
| Cage width (internal)            | 1.3 m & 1.5 m                                    |
| Cage length (internal)           | 3 m                                              |
| Cage height (internal)           | 2.2 m                                            |
| Motor control                    | Directly driven without inverter                 |
| Motor power                      | 2*11 kw or 2*13kw                                |
| Power supply range               | 380V, 50Hz or 60 Hz, 3 phase                     |
| Type of mast                     | 650mm, Tubular steel with integrated rack        |
| Length mast section              | 1.508 m                                          |
| Weight mast section with 1 racks | 127 kg                                           |