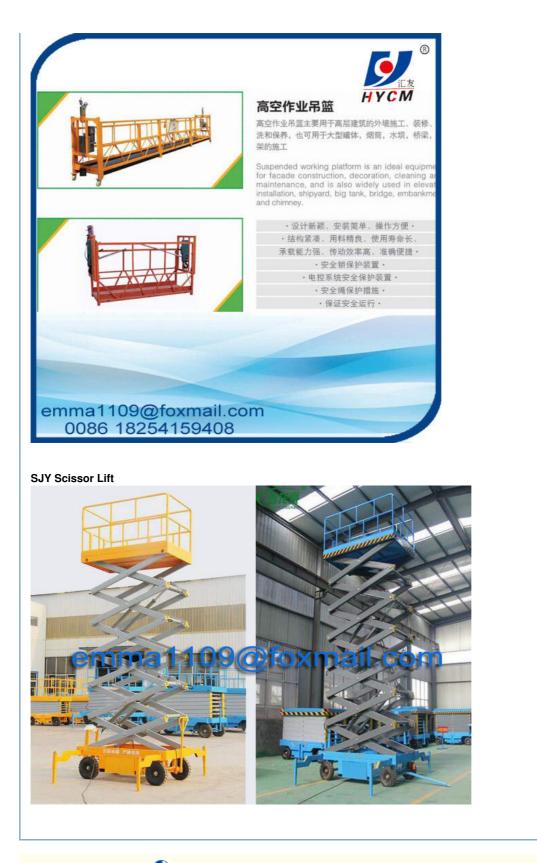

#### SS Building Material Lift / Hoist

----- Wire rope lift, special material lifting work in construction site, 1000kg to 2000kg capacity, no passenger, up to 60m.

**ZLP Suspended Platform** 

🐙 Jinan Avitt International Trade Co., Ltd-HYCM Tower Crane