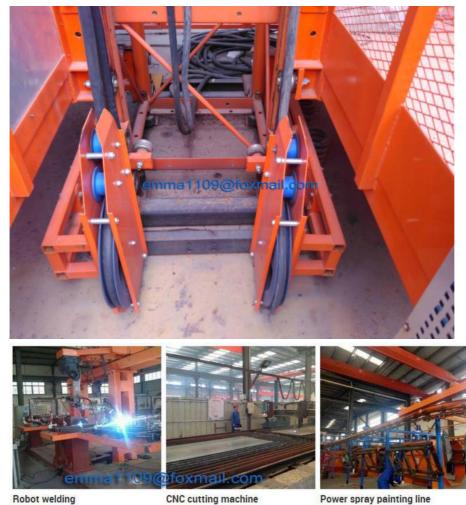

#### Pictures

Mast section and wall tie use robot welding to ensure welding quality and semi parts well appearance

To ensure Efficent and high quality Keep all the painting high quality and good appearance.