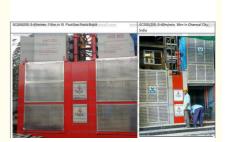

#### **Picture**

# SC200/200 Construction Hoist of a Second Elevator Cage 2000kg Per Cage Load

#### SC200/200 Construction Hoist of a Second Elevator Cage 2000kg Per Cage Load