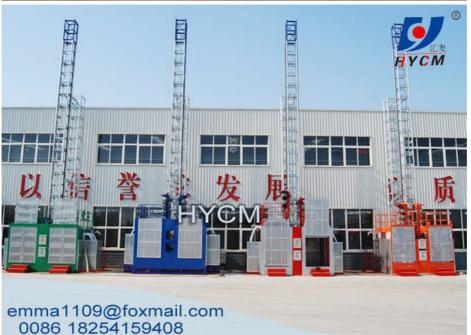

#### **Picture**

# SC200/200 Construction Hoist of a Second Elevator Cage 2000kg Per Cage Load

# **Product Specification**

• Condition: 100% New

Application: Buildings And Projects

• Type: With SRIBS Anti-fall Safety Device

Load: 2000kg Per CageHeight: 110 Meters

• Speed: 33 M/min Or Others

Power supply: 380V/50Hz Or According To Client's