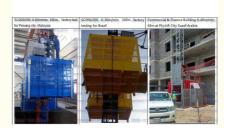

# SC100/100 Construction Building Elevactor Load 1000kg Each Cage 650mm Mast

# **Basic Information**

• Place of Origin: China

Brand Name: HYCM or XINGDAO

Certification: CE, ISO

Model Number: SC Building Hoist

• Minimum Order Quantity: 1 set

• Price: \$28000-29800 per set

• Packaging Details: Naked packing, 1\*40'HQ containers.

• Delivery Time: 10 days after receiving the deposit or origin

LC

• Payment Terms: Western Union, L/C, T/T

Supply Ability: 40 sets per month



# **Product Specification**

• Condition: 100% New

Application: Buildings And Projects

• Type: Twin Cage

Load: 1000kg Each Cage

• Max. Height: 150-500 M

• Rated Speed: 33m/min Or 0-33 M/min

• Power supply: 380V/50Hz Or According To Client's

Requirements

• Mast: 650mm

Motor Brand: Shuangma, Xingxiang Or Other

• Power: 220v-440v 50Hz/60Hz



# More Images





#### **Product Description**

#### SC100/100 Construction Building Elevactor Load 1000kg Each Cage 650mm Mast

## **Short Parameters**

1. Rated load: 2\*1000kg=2tons

2. Rated speed: 33 or 0-33m/min (VFD Control)

3. Mast Section height: 50-200m

4. Cage side: 3\*1.5\*2.2m

5. Motor Power: 2\*3\*11kw or 2\*2\*15kw

6. Power Supply: 380V/50Hz

#### Specification

| Model                            | SC100/100 - Frequency