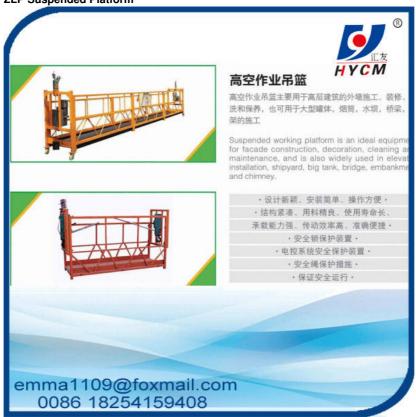

ng electricity is smaller than working electricity, energy-saving and high efficient.
- 7. The hoist can be customized according to requirements (drawing, specifications and so on).

# **Pictures**



## More products available:

#### **Tower Cranes**

- ---- QTZ Topkit/Hammer Head Tower Cranes: Working jib from 30-75m and max.load from 4-25t.
- ---- PT Topless/Flat Top Tower Cranes: Working jib from 30-80m and max.load from 4-32t.
- ---D Luffing Tower Crane: Working jib from 25-60m and max.load from 3-25t.
- ---QD Derrick Crane: load from 3t to 25t for disassemble inner climbing tower cranes.

#### SS Building Material Lift / Hoist

----- Wire rope lift, special material lifting work in construction site, 1000kg to 2000kg capacity, no passenger, up to 60m.

## **ZLP Suspended Platform**



**SJY Scissor Lift** 





# Jinan Avitt International Trade Co., Ltd-HYCM Tower Crane







hycmtowercrane.com

No.218-1,Building 8, Comprehensive Building, Zone 8, Dongshan Garden, Shuangshan Street, Zhangqiu District, Jinan City, Shandong Province, China