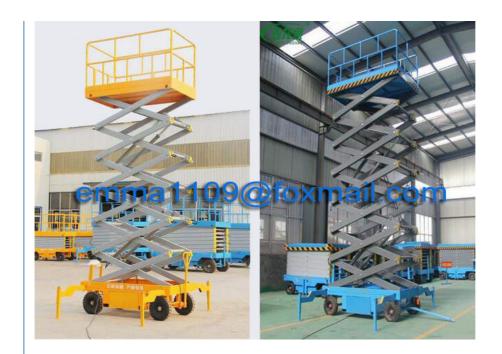

than working electricity, energy-saving and high efficient.
- 7. The hoist can be customized according to requirements (drawing, specifications and so on).

# **Pictures**



## More products available:

#### **Tower Cranes**

- ---- QTZ Topkit/Hammer Head Tower Cranes: Working jib from 30-75m and max.load from 4-25t.
- ---- PT Topless/Flat Top Tower Cranes: Working jib from 30-80m and max.load from 4-32t.
- ---D Luffing Tower Crane: Working jib from 25-60m and max.load from 3-25t.
- ---QD Derrick Crane: load from 3t to 25t for disassemble inner climbing tower cranes.

#### SS Building Material Lift / Hoist

----- Wire rope lift, special material lifting work in construction site, 1000kg to 2000kg capacity, no passenger, up to 60m.

## **ZLP Suspended Platform**



**SJY Scissor Lift** 





# Jinan Avitt International Trade Co., Ltd-HYCM Tower Crane







hycmtowercrane.com

No.218-1,Building 8, Comprehensive Building, Zone 8, Dongshan Garden, Shuangshan Street, Zhangqiu District, Jinan City, Shandong Province, China