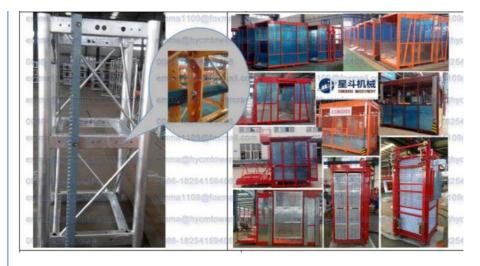

## More products available:

#### **Tower Cranes**

- ---- QTZ Topkit/Hammer Head Tower Cranes: Working jib from 30-75m and max.load from 4-25t.
- ---- PT Topless/Flat Top Tower Cranes: Working jib from 30-80m and max.load from 4-32t.
- ---D Luffing Tower Crane: Working jib from 25-60m and max.load from 3-25t.
- ---QD Derrick Crane: load from 3t to 25t for disassemble inner climbing tower cranes.

#### SS Building Material Lift / Hoist

----- Wire rope lift, special material lifting work in construction site, 1000kg to 2000kg capacity, no passenger, up to 60m.