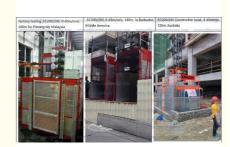

levactor Load 1000kg Each Cage 650mm Mast

# **Basic Information**

• Place of Origin: China

Brand Name: HYCM or XINGDAO

Certification: CE, ISO

Model Number: SC Building Hoist

• Minimum Order Quantity: 1 set

• Price: \$28000-29800 per set

• Packaging Details: Naked packing, 1\*40'HQ containers.

• Delivery Time: 10 days after receiving the deposit or origin

LC

• Payment Terms: Western Union, L/C, T/T

Supply Ability: 40 sets per month



# **Product Specification**

• Condition: 100% New

Application: Buildings And Projects

• Type: Twin Cage

Load: 1000kg Each Cage

• Max. Height: 150-500 M

• Rated Speed: 33m/min Or 0-33 M/min

• Power supply: 380V/50Hz Or According To Client's

Requirements

• Mast: 650mm

Motor Brand: Shuangma, Xingxiang Or Other

• Power: 220v-440v 50Hz/60Hz



# More Images





#### **Product Description**

#### SC100/100 Construction Building Elevactor Load 1000kg Each Cage 650mm Mast

## **Short Parameters**

1. Rated load: 2\*1000kg=2tons

2. Rated speed: 33 or 0-33m/min (VFD Control)

3. Mast Section height: 50-200m

4. Cage side: 3\*1.5\*2.2m

5. Motor Power: 2\*3\*11kw or 2\*2\*15kw

6. Power Supply: 380V/50Hz

#### Specification

| Model                            | SC100/100 - Frequency                                                          |
|----------------------------------|--------------------------------------------------------------------------------|
| Payload capacity                 | Up to 2 x 1,000 kg                                                             |
| Speed                            | 33 or 0-33 m/min (dire