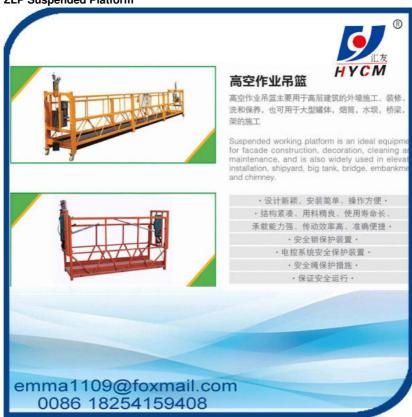

electricity is smaller than working electricity, energy-saving and high efficient.
- 7. The hoist can be customized according to requirements (drawing, specifications and so on).

## **Pictures**



#### More products available:

#### **Tower Cranes**

- ---- QTZ Topkit/Hammer Head Tower Cranes: Working jib from 30-75m and max.load from 4-25t.
- ---- PT Topless/Flat Top Tower Cranes: Working jib from 30-80m and max.load from 4-32t.
- ---D Luffing Tower Crane: Working jib from 25-60m and max.load from 3-25t.
- ---QD Derrick Crane: load from 3t to 25t for disassemble inner climbing tower cranes.

## SS Building Material Lift / Hoist

----- Wire rope lift, special material lifting work in construction site, 1000kg to 2000kg capacity, no passenger, up to 60m.

#### **ZLP Suspended Platform**



## **SJY Scissor Lift**





# Jinan Avitt International Trade Co., Ltd-HYCM Tower Crane







hycmtowercrane.com

No.218-1,Building 8, Comprehensive Building, Zone 8, Dongshan Garden, Shuangshan Street, Zhangqiu District, Jinan City, Shandong Province, China