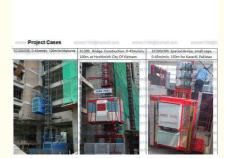

## 2000kg XINGDOU Brand Twin Cage Building Hoist Inverter Control Speed

## **Basic Information**

. Place of Origin: China

Brand Name: **HYCM or XINGDAO** 

CE, ISO · Certification:

Model Number: SC Building Hoist

• Minimum Order Quantity: 1 set

• Price: \$28000-29800 per set

Naked packing, 1\*40'HQ containers. · Packaging Details:

• Delivery Time: 10 days after receiving the deposit or origin

• Payment Terms: Western Union, L/C, T/T . Supply Ability:

40 sets per month



## **Product Specification**

Condition: 100% New

· Application: **Buildings And Projects** 

• Type: Twin Cage 2000kg Max. Load: . Max. Height: 150-500 M

• Rated Speed: 33m/min Or 0-33 M/min

Power supply: 380V/50Hz Or According To Client's

Requirements

Motor Power: 2\*2\*11 Kw

Motor Brand: Shuangma, Xingxiang Or Other

220v-440v 50Hz/60Hz • Power:



## More Images



## **Product Description**

### 2000kg XINGDOU Brand Twin Cage Building Hoist Inverter Control Speed

#### **Short Parameters**

1. Rated load: 2\*1000kg=2tons

2. Rated speed: 33 or 0-33m/min (VFD Control)

3. Mast Section height: 50-200m

4. Cage side: 3\*1.5\*2.2m

5. Motor Power: 2\*3\*11kw or 2\*2\*15kw

6. Power Supply: 380V/50Hz

#### Specification

| Model                            | SC100/100 - Frequency