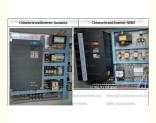

rol Speed

## **Basic Information**

. Place of Origin: China

Brand Name: **HYCM or XINGDAO** 

CE, ISO · Certification:

Model Number: SC Building Hoist

• Minimum Order Quantity: 1 set

• Price: \$28000-29800 per set

Naked packing, 1\*40'HQ containers. · Packaging Details:

• Delivery Time: 10 days after receiving the deposit or origin

• Payment Terms: Western Union, L/C, T/T . Supply Ability:

40 sets per month



## **Product Specification**

Condition: 100% New

· Application: **Buildings And Projects** 

• Type: Twin Cage 2000kg Max. Load: . Max. Height: 150-500 M

• Rated Speed: 33m/min Or 0-33 M/min

Power supply: 380V/50Hz Or According To Client's

Requirements

Motor Power: 2\*2\*11 Kw

Motor Brand: Shuangma, Xingxiang Or Other

220v-440v 50Hz/60Hz • Power:



## More Images



## **Product Description**

### 2000kg XINGDOU Brand Twin Cage Building Hoist Inverter Control Speed

#### **Short Parameters**

1. Rated load: 2\*1000kg=2tons

2. Rated speed: 33 or 0-33m/min (VFD Control)

3. Mast Section height: 50-200m

4. Cage side: 3\*1.5\*2.2m

5. Motor Power: 2\*3\*11kw or 2\*2\*15kw

6. Power Supply: 380V/50Hz

#### Specification

| Model                            | SC100/100 - Frequency                                                          |
|----------------------------------|--------------------------------------------------------------------------------|
| Payload capacity                 | Up to 2 x 1,000 kg                                                             |
| Speed                            | 33 or 0-33 m/min (directly driven with inverter)