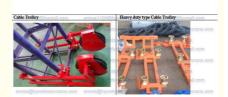

oist Inverter Control Speed

## **Basic Information**

. Place of Origin: China

Brand Name: **HYCM or XINGDAO** 

CE, ISO · Certification:

Model Number: SC Building Hoist

• Minimum Order Quantity: 1 set

• Price: \$28000-29800 per set

Naked packing, 1\*40'HQ containers. · Packaging Details:

• Delivery Time: 10 days after receiving the deposit or origin

• Payment Terms: Western Union, L/C, T/T . Supply Ability:

40 sets per month



## **Product Specification**

Condition: 100% New

· Application: **Buildings And Projects** 

• Type: Twin Cage 2000kg Max. Load: . Max. Height: 150-500 M

• Rated Speed: 33m/min Or 0-33 M/min

Power supply: 380V/50Hz Or According To Client's

Requirements

Motor Power: 2\*2\*11 Kw

Motor Brand: Shuangma, Xingxiang Or Other

220v-440v 50Hz/60Hz • Power:



## More Images



## **Product Description**

### 2000kg XINGDOU Brand Twin Cage Building Hoist Inverter Control Speed

#### **Short Parameters**

1. Rated load: 2\*1000kg=2tons

2. Rated speed: 33 or 0-33m/min (VFD Control)

3. Mast Section height: 50-200m

4. Cage side: 3\*1.5\*2.2m

5. Motor Power: 2\*3\*11kw or 2\*2\*15kw

6. Power Supply: 380V/50Hz

#### Specification

| Model                            | SC100/100 - Frequency                                                          |
|----------------------------------|--------------------------------------------------------------------------------|
| Payload capacity                 | Up to 2 x 1,000 kg                                                             |
| Speed                            | 33 or 0-33 m/min (directly dri