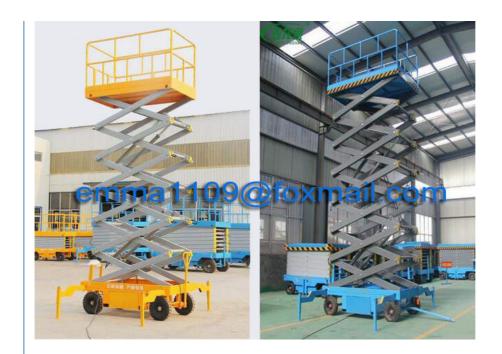

working electricity, energy-saving and high efficient.
- 7. The hoist can be customized according to requirements (drawing, specifications and so on).

## **Pictures**



#### More products available:

#### **Tower Cranes**

- ---- QTZ Topkit/Hammer Head Tower Cranes: Working jib from 30-75m and max.load from 4-25t.
- ---- PT Topless/Flat Top Tower Cranes: Working jib from 30-80m and max.load from 4-32t.
- ---D Luffing Tower Crane: Working jib from 25-60m and max.load from 3-25t.
- ---QD Derrick Crane: load from 3t to 25t for disassemble inner climbing tower cranes.

## SS Building Material Lift / Hoist

----- Wire rope lift, special material lifting work in construction site, 1000kg to 2000kg capacity, no passenger, up to 60m.

#### **ZLP Suspended Platform**



## **SJY Scissor Lift**





# Jinan Avitt International Trade Co., Ltd-HYCM Tower Crane







hycmtowercrane.com

No.218-1,Building 8, Comprehensive Building, Zone 8, Dongshan Garden, Shuangshan Street, Zhangqiu District, Jinan City, Shandong Province, China