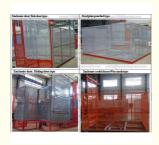

#### Completed safety measures

- 1. Safety Governor
- 2. Top limit switch and Bottom limit switch
- 3. 3-phase switch
- 4. Buffer Spring
- 5. Mechanical lock
- 6. Reducing device
- 7. Brake pieces
- 8. Overload Protector
- 9. Leakage Protection switch
- 10. Emergency button
- 11. Terminal and Final stopping switches
- 12. Guard Rail