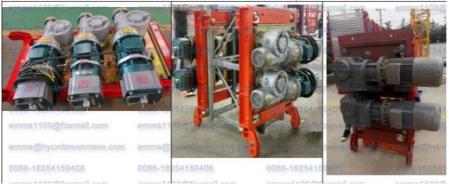

#### **Parts**

#### 2. Gear Train

The new back gear is lengthened by one time at the stationary bearing end where it is equipped with locating taper pin to improve stress state and avoid loosening of back gear that will affect gear backlash.

The parts such as bear gear, idler wheel, etc. that have influence on running stability are improved to enhance machining and manufacturing precision. All of them will experience thermal refining treatment and galvanizing treatment after that, thus showing excellent durability. Case door pulley and cable pulley are made from nylon material which can prolong their life time and effectively reduce noise.