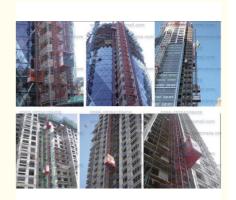

# SC100 Passenger Cum Material Hoist of SINGLE CAGE Capacity 1 Ton and Height 120m

#### SC100 Passenger Cum Material Hoist of SINGLE CAGE Capacity 1 Ton and Height 120m