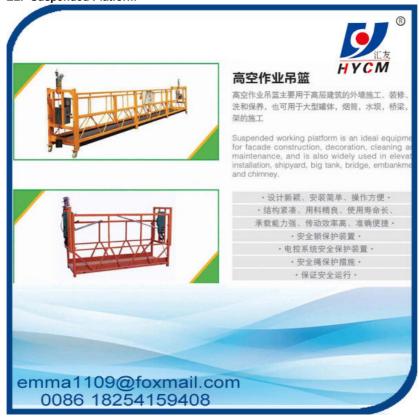

treatment after that, thus showing excellent durability. Case door pulley and cable pulley are made from nylon material which can prolong their life time and effectively reduce noise.

### Picture



#### More products available:

#### **Tower Cranes**

- ---- QTZ Topkit/Hammer Head Tower Cranes: Working jib from 30-75m and max.load from 4-25t.
- ---- PT Topless/Flat Top Tower Cranes: Working jib from 30-80m and max.load from 4-32t.
- ---D Luffing Tower Crane: Working jib from 25-60m and max.load from 3-25t.
- ---QD Derrick Crane: load from 3t to 25t for disassemble inner climbing tower cranes.

#### SS Building Material Lift / Hoist

----- Wire rope lift, special material lifting work in construction site, 1000kg to 2000kg capacity, no passenger, up to 60m.

# **ZLP Suspended Platform**







# Jinan Avitt International Trade Co., Ltd-HYCM Tower Crane







hycmtowercrane.com

No.218-1,Building 8, Comprehensive Building, Zone 8, Dongshan Garden, Shuangshan Street, Zhangqiu District, Jinan City, Shandong Province, China