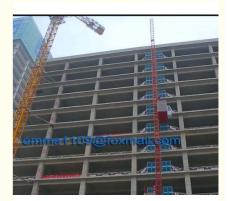

# OEM Small SC100 Man and Material Hoist Lifter With Factory Cheap Price

## **Basic Information**

Place of Origin: China

Brand Name: HYCM or XINGDAO

Certification: CE, ISO

Model Number: SC Building Hoist

• Minimum Order Quantity: 1 set

• Price: \$19000-22800 per set

Packaging Details: Naked packing, 1\*40'HQ containers.

• Delivery Time: 15 days after receiving the deposit or origin

LC

• Payment Terms: Western Union, L/C, T/T

• Supply Ability: 40 sets per month



# **Product Specification**

• Condition: 100% New

Application: Buildings And Projects

Type: SmallLoad: 1 TonsMax. Height: 150-200 M

• Rated Speed: 33 M/min Or 0-33m/min

• Power supply: 380V/50Hz Or According To Client's

Requirements

• Motor Power: 2\*11 Kw

Motor Brand: Taichang, Jinnuoi Or Other

Mast Section Size: 650\*650\*1508mm



# More Images



#### **OEM Small SC100 Man and Material Hoist Lifter With Factory Cheap Price**

#### Simple parameter

Model: SC100 Single cage construction hoist
Rated load: 1000kg (1ton)
Raged passengers: 10
Motor power: 2\*11kw
Rated lifting speed:33 or 0-33 m/min
Mast section size: 0.65\*0.65\*1.508m or 0.8\*0.8\*1.508m
Cage size: 3.2\*1.5\*2.2m or according to clients needs

Cage size: 3.2\*1.5\*2.2m or according to clients needs
Power supply