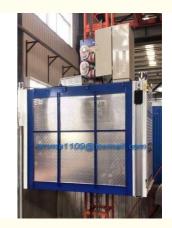

#### **Parts**

#### 1. Driver Cabin

The driver cabin of our construction hoist is constructed from hot dip galvanized plates with surface powder spraying treatment which ensure superior corrosion resistance. It has fan that can improve driver's working environment.