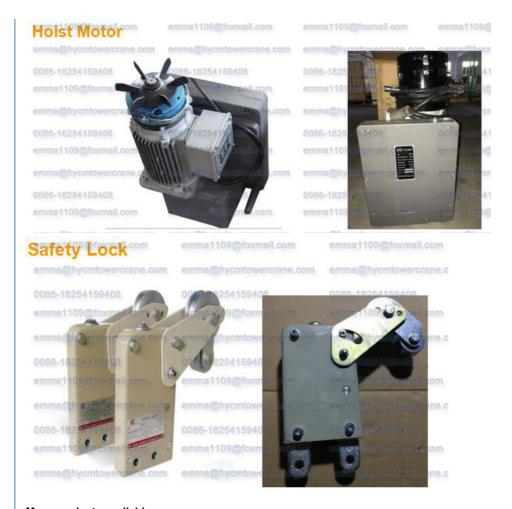

Lifting Height: 100m

Cable: 95m

Max Lifting Height:300m Steel Rope: 9.1mm Hoist Power: 2.2KW\*2

Voltage:380V, 50HZ, Three-Phase(standard), 440V/60HZ, 220V/60Hz or others.

Safety Lock Permission Force of Impact: 30KN

## Features

- 1.Our suspended working platform can be widely used parapet and complicated building in different height. And we can also supply customized platform to meet different requirements from customers.
- 2. Suspension power Working Platform is a temporary, flexible high access equipment for maintenance and construction work. distinguished from permanent access equipment. It can be disassembled conveniently.
- 3. It compared with traditional scaffolding, can save labours and time to maintain the high buildings, such as industry workshop, water tower, bridge, TV tower, big chimney, cenotaph, dam,etc.
- 4. Besides, Suspension Working Platform can be used to lift specific weight.
- 5. Suspension Working Platform is a good helper for construction and decoration of high buildings.
- 6. ZLP1000 suspended platform uses LTD10 hoisting motor. It has electromagnetic brake motor, centrifugal speed limiting device, two steep speed reducer and "a" type rope winding system.
- 7. Hoisting motor can wind rope automatically. Operator only need to insert rope into the motor.