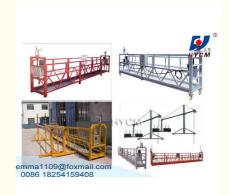

#### Introduction:

1m, 2m, 3m, 1.5m, 2.5m to the length made. In any Combination Rated Load: 1000KG

Rated Lifting Speed: 8-10m/min Length of Platform: 7500mm or others

Surface Proceeding: Steel materials(Galvanized, Spraying) or Aluminum

Lifting Height: 100m

Cable: 95m

Max Lifting Height:300m Steel Rope: 9.1mm Hoist Power: 2.2KW\*2

Voltage:380V, 50HZ, Three-Phase(standard), 440V/60HZ, 220V/60Hz or others.

Safety Lock Permission Force of Impact: 30KN

Locking Cable Angle: 3°~ 8°

Suspension Mechanism Front Beam Overhang: 1.3 ~ 1.5m ±0.26

Package: Pallet or Naked by Containers

#### Specification

|                         | ZLP1000 Suspended Working Platform                                                                                                                                              |
|-------------------------|---------------------------------------------------------------------------------------------------------------------------------------------------------------------------------|
| g)                      | 1000                                                                                                                                                                            |
| m/min)                  | 8-10                                                                                                                                                                            |
| kw)                     | 2×2.2 50HZ/60HZ                                                                                                                                                                 |
| (Km)                    | 15.2                                                                                                                                                                            |
| gle adjusting range(°)  | 3°- 8°                                                                                                                                                                          |
| veen two steel rope(mm) | ≤100                                                                                                                                                                            |
| of front beam(mm)       | 1100-1700                                                                                                                                                                       |
| Locking                 | Steel                                                                                                                                                                           |
| Nr. of platform rack    | Single rack                                                                                                                                                                     |
| Nr. of platform         | 3                                                                                                                                                                               |
| L×W×H(mm)               | (2500×3)×690×1180                                                                                                                                                               |
| Weight(kg)              | 217                                                                                                                                                                             |
| nechanism(kg)           | 2×175 Kg                                                                                                                                                                        |
| nt(kg) optional         | 25×40pcs                                                                                                                                                                        |
| teel rope(mm)           | 9.1                                                                                                                                                                             |
| HASES                   | 220V/380V/415V (customized)                                                                                                                                                     |
|                         | m/min) kw) Km) gle adjusting range(°) veen two steel rope(mm) of front beam(mm) Locking Nr. of platform rack Nr. of platform L×W×H(mm) Weight(kg) nechanism(kg) tt(kg) optional |